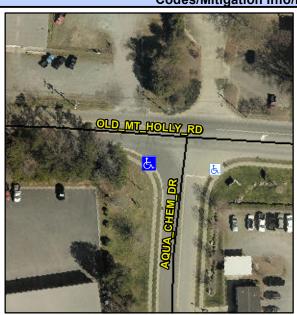

## **Access Compliance Report Public Rights-of-Way** (Curb Ramps)

Intersection ID: 29356 Main Street: OLD MT HOLLY RD Cross Street: AQUA\_CHEM\_DR Location: SW ADA ID: 0F8242CD931D Ramp Type: PerpDiag Initial Pass/Fail: Fail **Overall Compliance: No** Severity Score: 21.25

**Codes/Mitigation Info/Possible Solution** 

Street 1 Name Stop Condition-Street 2 Street 2 Name Stop Condition-Street 1

**AQUA CHEM DR** StopSign **OLD MT HOLLY RD** None

Possible Solutions: Remove & Replace Curb Ramp With Two New Directional Ramps or Equivalent. Surveyor Notes: