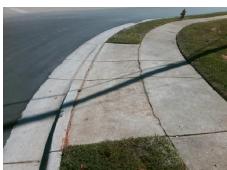

N/A

PROW/ADA:

R304.5.1, R304.2.2

Total Cost:

3200.00

| Field Measurements/Component Compliance |                       |      |      |                             |      |
|-----------------------------------------|-----------------------|------|------|-----------------------------|------|
| Compliance Description                  |                       | Data | Comp | liance Description          | Data |
| N/A                                     | Ramp Length (in)      | 51.0 | No   | Ramp Slope (%)              | 8.8  |
| No                                      | Ramp Width (in)       | 42.0 | Yes  | Ramp XSlope (%)             | 1.7  |
| N/A                                     | Flare Type LT         | N/A  | N/A  | Flare Type RT               | N/A  |
| N/A                                     | Flare Slope LT (%)    | N/A  | N/A  | Flare Slope RT (%)          | N/A  |
| N/A                                     | Flare Traversable LT? | N/A  | N/A  | Flare Traversable RT?       | N/A  |
| N/A                                     | Landing Length (in)   | N/A  | N/A  | DWS Provided?               | N/A  |
| N/A                                     | Landing Width (in)    | N/A  | N/A  | DWS Contrast?               | N/A  |
| N/A                                     | Landing Slope (%)     | N/A  | N/A  | DWS Length (in)             | N/A  |
| N/A                                     | Landing X Slope (%)   | N/A  | N/A  | DWS Full Width?             | N/A  |
| N/A                                     | Landing Curb? (Y/N)   | N/A  | N/A  | DWS Offset (in)             | N/A  |
| N/A                                     | Shared Landing?       | N/A  |      |                             |      |
| N/A                                     | Gutter Ponding?       | N/A  | N/A  | Gutter Slope (%)            | N/A  |
| N/A                                     | Gutter Lip Ht (in)    | N/A  | N/A  | Gutter X Slope (%)          | N/A  |
| N/A                                     | Painted X Walk1?      | No   | N/A  | Painted X Walk2?            | No   |
|                                         | X Walk 1 Direction    | To E |      | X Walk 2 Direction          | To N |
| N/A                                     | X Walk 1 Width (in)   | N/A  | N/A  | X Walk 2 Width (in)         | N/A  |
|                                         | X Walk 1 Slope (%)    | 1.1  |      | X Walk 2 Slope (%)          | 0.9  |
|                                         | X Walk 1 X Slope (%)  | 1.7  |      | X Walk 2 X Slope (%)        | 1.2  |
| N/A                                     | Ramp inside XWalk1?   | N/A  | N/A  | Ramp inside XWalk2?         | N/A  |
|                                         | Road Slope (%)        | 1.5  | N/A  | Clear Space?                | N/A  |
|                                         | Road X Slope (%)      | 0.1  | N/A  | Clear Space to XWalk (in)   | N/A  |
| N/A                                     | Any Obstructions?     | N/A  | N/A  | Storm Grate/Utility Hazard? | N/A  |
|                                         | Obstruction Type      |      |      | Storm Grate/Utility Type    |      |
|                                         |                       | N/A  |      |                             | N/A  |
|                                         |                       |      | Yes  | Surface Condition? (G/P)    | Good |