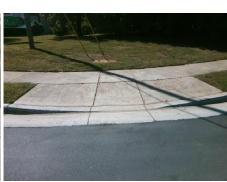

N/A

PROW/ADA:

R304.5.1, R304.2.2

Total Cost:

3200.00

| Field Measurements/Component Compliance |                       |      |      |                             |      |
|-----------------------------------------|-----------------------|------|------|-----------------------------|------|
| Compliance Description                  |                       | Data | Comp | liance Description          | Data |
| N/A                                     | Ramp Length (in)      | 51.0 | No   | Ramp Slope (%)              | 8.8  |
| No                                      | Ramp Width (in)       | 42.0 | Yes  | Ramp XSlope (%)             | 1.7  |
| N/A                                     | Flare Type LT         | N/A  | N/A  | Flare Type RT               | N/A  |
| N/A                                     | Flare Slope LT (%)    | N/A  | N/A  | Flare Slope RT (%)          | N/A  |
| N/A                                     | Flare Traversable LT? | N/A  | N/A  | Flare Traversable RT?       | N/A  |
| N/A                                     | Landing Length (in)   | N/A  | N/A  | DWS Provided?               | N/A  |
| N/A                                     | Landing Width (in)    | N/A  | N/A  | DWS Contrast?               | N/A  |
| N/A                                     | Landing Slope (%)     | N/A  | N/A  | DWS Length (in)             | N/A  |
| N/A                                     | Landing X Slope (%)   | N/A  | N/A  | DWS Full Width?             | N/A  |
| N/A                                     | Landing Curb? (Y/N)   | N/A  | N/A  | DWS Offset (in)             | N/A  |
| N/A                                     | Shared Landing?       | N/A  |      |                             |      |
| N/A                                     | Gutter Ponding?       | N/A  | N/A  | Gutter Slope (%)            | N/A  |
| N/A                                     | Gutter Lip Ht (in)    | N/A  | N/A  | Gutter X Slope (%)          | N/A  |
| N/A                                     | Painted X Walk1?      | No   | N/A  | Painted X Walk2?            | No   |
|                                         | X Walk 1 Direction    | To E |      | X Walk 2 Direction          | To N |
| N/A                                     | X Walk 1 Width (in)   | N/A  | N/A  | X Walk 2 Width (in)         | N/A  |
|                                         | X Walk 1 Slope (%)    | 1.1  |      | X Walk 2 Slope (%)          | 0.9  |
|                                         | X Walk 1 X Slope (%)  | 1.7  |      | X Walk 2 X Slope (%)        | 1.2  |
| N/A                                     | Ramp inside XWalk1?   | N/A  | N/A  | Ramp inside XWalk2?         | N/A  |
|                                         | Road Slope (%)        | 1.5  | N/A  | Clear Space?                | N/A  |
|                                         | Road X Slope (%)      | 0.1  | N/A  | Clear Space to XWalk (in)   | N/A  |
| N/A                                     | Any Obstructions?     | N/A  | N/A  | Storm Grate/Utility Hazard? | N/A  |
|                                         | Obstruction Type      |      |      | Storm Grate/Utility Type    |      |
|                                         |                       | N/A  |      |                             | N/A  |
|                                         |                       |      | Yes  | Surface Condition? (G/P)    | Good |