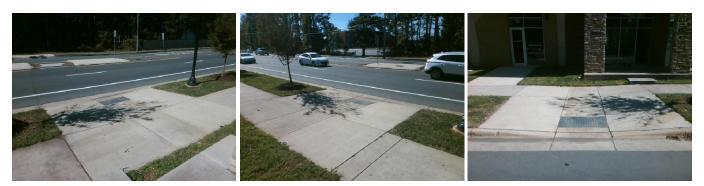

## Access Compliance Report Public Rights-of-Way (Curb Ramps)

| Intersection ID: 10031975 Main Street: MONROE_RD |                               | Cross Street: N/A                              |                                                    |       |                   | Location:                   | NE   |
|--------------------------------------------------|-------------------------------|------------------------------------------------|----------------------------------------------------|-------|-------------------|-----------------------------|------|
| ADA ID: 0F85BF11E00C Ramp Type: Perp             |                               | Initial Pass/Fail: Fail Overall Compliance: No |                                                    |       | o Severity Score: | 12.5                        |      |
| Codes/Mitigation Info/Possible Solution          |                               | Field Measurements/Component Compliance        |                                                    |       |                   |                             |      |
|                                                  | Possible Solutions:           | Com                                            | Compliance Description Data Compliance Description |       |                   |                             | Data |
|                                                  | Remove & Replace Entire Ramp. |                                                | Ramp Length (in)                                   | 96.0  | No                | Ramp Slope (%)              | 10.6 |
|                                                  |                               | Yes                                            | Ramp Width (in)                                    | 48.0  | Yes               | Ramp XSlope (%)             | 0.1  |
|                                                  | 2                             | N/A                                            | Flare Type LT                                      | N/A   | N/A               | Flare Type RT               | N/A  |
|                                                  |                               | N/A                                            | Flare Slope LT (%)                                 | N/A   | N/A               | Flare Slope RT (%)          | N/A  |
|                                                  |                               | N/A                                            | Flare Traversable LT?                              | N/A   | N/A               | Flare Traversable RT?       | N/A  |
|                                                  | 3                             | N/A                                            | Landing Length (in)                                | N/A   | N/A               | DWS Provided?               | N/A  |
|                                                  | Surveyor Notes:               | N/A                                            | Landing Width (in)                                 | N/A   | N/A               | DWS Contrast?               | N/A  |
|                                                  | N/A                           | N/A                                            | Landing Slope (%)                                  | N/A   | N/A               | DWS Length (in)             | N/A  |
|                                                  |                               | N/A                                            | Landing X Slope (%)                                | N/A   | N/A               | DWS Full Width?             | N/A  |
|                                                  |                               | N/A                                            | Landing Curb? (Y/N)                                | N/A   | N/A               | DWS Offset (in)             | N/A  |
|                                                  |                               | N/A                                            | Shared Landing?                                    | N/A   |                   |                             |      |
| the second second                                | PROW/ADA:                     | N/A                                            | Gutter Ponding?                                    | N/A   | N/A               | Gutter Slope (%)            | N/A  |
|                                                  | R304.2.2                      | N/A                                            | Gutter Lip Ht (in)                                 | N/A   | N/A               | Gutter X Slope (%)          | N/A  |
|                                                  | 1004.2.2                      | N/A                                            | Painted X Walk1?                                   | No    | N/A               | Painted X Walk2?            | N/A  |
|                                                  |                               |                                                | X Walk 1 Direction                                 | To SW |                   | X Walk 2 Direction          | N/A  |
|                                                  |                               | N/A                                            | X Walk 1 Width (in)                                | N/A   | N/A               | X Walk 2 Width (in)         | N/A  |
| Street 1 Name MONROE RD                          |                               |                                                | X Walk 1 Slope (%)                                 | 1.9   |                   | X Walk 2 Slope (%)          | N/A  |
| Stop Condition-Street 2 None                     |                               |                                                | X Walk 1 X Slope (%)                               | 1.8   |                   | X Walk 2 X Slope (%)        | N/A  |
| Street 2 Name N/A                                |                               | N/A                                            | Ramp inside XWalk1?                                | N/A   | N/A               | Ramp inside XWalk2?         | N/A  |
| Stop Condition-Street 1 N/A                      |                               |                                                | Road Slope (%)                                     | N/A   | N/A               | Clear Space?                | N/A  |
|                                                  |                               |                                                | Road X Slope (%)                                   | N/A   | N/A               | Clear Space to XWalk (in)   | N/A  |
|                                                  |                               | N/A                                            | Any Obstructions?                                  | N/A   | N/A               | Storm Grate/Utility Hazard? | N/A  |
|                                                  | Total Cost: \$ 1              | 850.00                                         | Obstruction Type                                   |       |                   | Storm Grate/Utility Type    |      |
|                                                  |                               |                                                |                                                    | N/A   |                   |                             | N/A  |