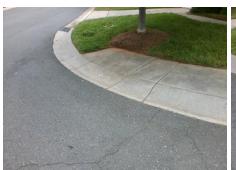

N/A

N/A

N/A

Good

Intersection ID: 31252 Main Street: MORNINGVIEW CT Cross Street: SUNSET RIDGE CT Location: NE **Overall Compliance: No Severity Score:** 0 ADA ID: 0F869FCE4610 Ramp Type: Perp Initial Pass/Fail: Fail

## Field Measurements/Component Compliance

SUNSET RIDGE CT Street 1 Name Stop Condition-Street 2 StopSign N/A Street 2 Name Stop Condition-Street 1 N/A Possible Solutions: Remove & Replace Entire Ramp. Surveyor Notes: N/A PROW/ADA: **Not Found** 