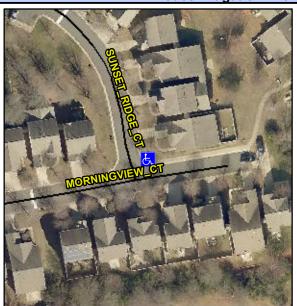

N/A

N/A

N/A

Good

Intersection ID: 31252 Main Street: MORNINGVIEW CT Cross Street: SUNSET RIDGE CT Location: NE **Overall Compliance: No Severity Score:** 0 ADA ID: 0F869FCE4610 Ramp Type: Perp Initial Pass/Fail: Fail

## Field Measurements/Component Compliance

SUNSET RIDGE CT Street 1 Name Stop Condition-Street 2 StopSign N/A Street 2 Name Stop Condition-Street 1 N/A Possible Solutions: Remove & Replace Entire Ramp. Surveyor Notes: N/A PROW/ADA: **Not Found** 