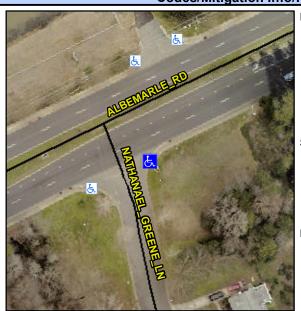

## **Access Compliance Report Public Rights-of-Way** (Curb Ramps)

Intersection ID: 14560 Main Street: ALBEMARLE\_RD Cross Street: NATHANAEL\_GREENE\_LN Location: SE ADA ID: 0F8F60D44985 Ramp Type: Perp Initial Pass/Fail: Fail **Overall Compliance: No** Severity Score: 21.25

## Codes/Mitigation Info/Possible Solution

**NATHANAEL GREENE LN** Street 1 Name Stop Condition-Street 2 StopSign Street 2 Name N/A Stop Condition-Street 1 N/A

| Possible Solutions:           | 9 |  |  |
|-------------------------------|---|--|--|
| Remove & Replace Entire Ramp. |   |  |  |
|                               | ı |  |  |
|                               | ı |  |  |
|                               | ı |  |  |
|                               | ı |  |  |
|                               | ı |  |  |
| Surveyor Notes:               | ı |  |  |
| N/A                           | ı |  |  |
|                               | ı |  |  |
|                               | ı |  |  |
|                               | ı |  |  |
| PROW/ADA:                     | ı |  |  |
| Not Found, R304.5.1, R304.5.3 |   |  |  |
|                               | ı |  |  |
|                               |   |  |  |
|                               |   |  |  |