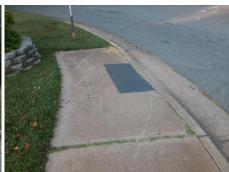

## **Access Compliance Report Public Rights-of-Way** (Curb Ramps)

Intersection ID: 14560 Main Street: ALBEMARLE\_RD Cross Street: NATHANAEL\_GREENE\_LN Location: SE ADA ID: 0F8F60D44985 Ramp Type: Perp Initial Pass/Fail: Fail **Overall Compliance: No** Severity Score: 21.25

Total Cost: 1850.00

| Field Measurements/Component Compliance |                       |      |      |                             |      |  |  |
|-----------------------------------------|-----------------------|------|------|-----------------------------|------|--|--|
| Compliance Description                  |                       | Data | Comp | liance Description          | Data |  |  |
| N/A                                     | Ramp Length (in)      | 60.5 | Yes  | Ramp Slope (%)              | 6.6  |  |  |
| No                                      | Ramp Width (in)       | 44.0 | No   | Ramp XSlope (%)             | 6.1  |  |  |
| N/A                                     | Flare Type LT         | N/A  | N/A  | Flare Type RT               | N/A  |  |  |
| N/A                                     | Flare Slope LT (%)    | N/A  | N/A  | Flare Slope RT (%)          | N/A  |  |  |
| N/A                                     | Flare Traversable LT? | N/A  | N/A  | Flare Traversable RT?       | N/A  |  |  |
| N/A                                     | Landing Length (in)   | N/A  | N/A  | DWS Provided?               | N/A  |  |  |
| N/A                                     | Landing Width (in)    | N/A  | N/A  | DWS Contrast?               | N/A  |  |  |
| N/A                                     | Landing Slope (%)     | N/A  | N/A  | DWS Length (in)             | N/A  |  |  |
| N/A                                     | Landing X Slope (%)   | N/A  | N/A  | DWS Full Width?             | N/A  |  |  |
| N/A                                     | Landing Curb? (Y/N)   | N/A  | N/A  | DWS Offset (in)             | N/A  |  |  |
| N/A                                     | Shared Landing?       | N/A  |      |                             |      |  |  |
| N/A                                     | Gutter Ponding?       | N/A  | N/A  | Gutter Slope (%)            | N/A  |  |  |
| N/A                                     | Gutter Lip Ht (in)    | N/A  | N/A  | Gutter X Slope (%)          | N/A  |  |  |
| N/A                                     | Painted X Walk1?      | No   | N/A  | Painted X Walk2?            | N/A  |  |  |
|                                         | X Walk 1 Direction    | To W |      | X Walk 2 Direction          | N/A  |  |  |
| N/A                                     | X Walk 1 Width (in)   | N/A  | N/A  | X Walk 2 Width (in)         | N/A  |  |  |
|                                         | X Walk 1 Slope (%)    | 1.0  |      | X Walk 2 Slope (%)          | N/A  |  |  |
|                                         | X Walk 1 X Slope (%)  | 5.0  |      | X Walk 2 X Slope (%)        | N/A  |  |  |
| N/A                                     | Ramp inside XWalk1?   | N/A  | N/A  | Ramp inside XWalk2?         | N/A  |  |  |
|                                         | Road Slope (%)        | N/A  | N/A  | Clear Space?                | N/A  |  |  |
|                                         | Road X Slope (%)      | N/A  | N/A  | Clear Space to XWalk (in)   | N/A  |  |  |
| N/A                                     | Any Obstructions?     | N/A  | N/A  | Storm Grate/Utility Hazard? | N/A  |  |  |
|                                         | Obstruction Type      |      |      | Storm Grate/Utility Type    |      |  |  |
|                                         |                       | N/A  |      |                             | N/A  |  |  |
|                                         |                       |      | Yes  | Surface Condition? (G/P)    | Good |  |  |
|                                         |                       |      |      |                             |      |  |  |