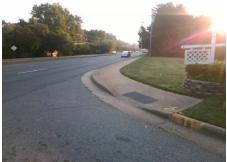

## **Access Compliance Report Public Rights-of-Way** (Curb Ramps)

Intersection ID: 14560 Main Street: ALBEMARLE\_RD Cross Street: NATHANAEL\_GREENE\_LN Location: SE ADA ID: 0F8F60D44985 Ramp Type: Perp Initial Pass/Fail: Fail **Overall Compliance: No** Severity Score: 21.25

Total Cost: 1850.00

| Field Measurements/Component Compliance |                       |      |      |                             |      |  |  |
|-----------------------------------------|-----------------------|------|------|-----------------------------|------|--|--|
| Compliance Description                  |                       | Data | Comp | liance Description          | Data |  |  |
| N/A                                     | Ramp Length (in)      | 60.5 | Yes  | Ramp Slope (%)              | 6.6  |  |  |
| No                                      | Ramp Width (in)       | 44.0 | No   | Ramp XSlope (%)             | 6.1  |  |  |
| N/A                                     | Flare Type LT         | N/A  | N/A  | Flare Type RT               | N/A  |  |  |
| N/A                                     | Flare Slope LT (%)    | N/A  | N/A  | Flare Slope RT (%)          | N/A  |  |  |
| N/A                                     | Flare Traversable LT? | N/A  | N/A  | Flare Traversable RT?       | N/A  |  |  |
| N/A                                     | Landing Length (in)   | N/A  | N/A  | DWS Provided?               | N/A  |  |  |
| N/A                                     | Landing Width (in)    | N/A  | N/A  | DWS Contrast?               | N/A  |  |  |
| N/A                                     | Landing Slope (%)     | N/A  | N/A  | DWS Length (in)             | N/A  |  |  |
| N/A                                     | Landing X Slope (%)   | N/A  | N/A  | DWS Full Width?             | N/A  |  |  |
| N/A                                     | Landing Curb? (Y/N)   | N/A  | N/A  | DWS Offset (in)             | N/A  |  |  |
| N/A                                     | Shared Landing?       | N/A  |      |                             |      |  |  |
| N/A                                     | Gutter Ponding?       | N/A  | N/A  | Gutter Slope (%)            | N/A  |  |  |
| N/A                                     | Gutter Lip Ht (in)    | N/A  | N/A  | Gutter X Slope (%)          | N/A  |  |  |
| N/A                                     | Painted X Walk1?      | No   | N/A  | Painted X Walk2?            | N/A  |  |  |
|                                         | X Walk 1 Direction    | To W |      | X Walk 2 Direction          | N/A  |  |  |
| N/A                                     | X Walk 1 Width (in)   | N/A  | N/A  | X Walk 2 Width (in)         | N/A  |  |  |
|                                         | X Walk 1 Slope (%)    | 1.0  |      | X Walk 2 Slope (%)          | N/A  |  |  |
|                                         | X Walk 1 X Slope (%)  | 5.0  |      | X Walk 2 X Slope (%)        | N/A  |  |  |
| N/A                                     | Ramp inside XWalk1?   | N/A  | N/A  | Ramp inside XWalk2?         | N/A  |  |  |
|                                         | Road Slope (%)        | N/A  | N/A  | Clear Space?                | N/A  |  |  |
|                                         | Road X Slope (%)      | N/A  | N/A  | Clear Space to XWalk (in)   | N/A  |  |  |
| N/A                                     | Any Obstructions?     | N/A  | N/A  | Storm Grate/Utility Hazard? | N/A  |  |  |
|                                         | Obstruction Type      |      |      | Storm Grate/Utility Type    |      |  |  |
|                                         |                       | N/A  |      |                             | N/A  |  |  |
|                                         |                       |      | Yes  | Surface Condition? (G/P)    | Good |  |  |
|                                         |                       |      |      |                             |      |  |  |