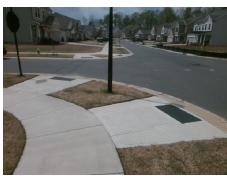

## Access Compliance Report Public Rights-of-Way (Curb Ramps)

Intersection ID: 54455Main Street:COLLINGHAM\_DRCross Street:RUPELL\_DRLocation:SEADA ID: 0F8FF5833413Ramp Type:BlendTrans1Initial Pass/Fail:FailOverall Compliance:NoSeverity Score:21.25

**Codes/Mitigation Info/Possible Solution** 

Field Measurements/Component Compliance

Street 1 Name

COLLINGHAM DR

Stop Condition-Street 1

None

Street 2 Name

N/A

Stop Condition-Street 2

N/A

Possible Solutions:

Remove & Replace Curb Ramp With Two New Directional Ramps or Equivalent.

Surveyor Notes:

N/A

PROW/ADA:

Not Found, R304.5.1, R304.5.3