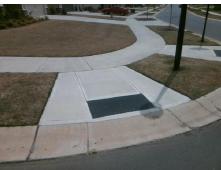

## Access Compliance Report Public Rights-of-Way (Curb Ramps)

Intersection ID: 54455Main Street:COLLINGHAM\_DRCross Street:RUPELL\_DRLocation:SEADA ID: 0F8FF5833413Ramp Type:BlendTrans1Initial Pass/Fail:FailOverall Compliance:NoSeverity Score:21.25

**Codes/Mitigation Info/Possible Solution** 

Field Measurements/Component Compliance

Street 1 Name

COLLINGHAM DR

Stop Condition-Street 1

None

Street 2 Name

N/A

Stop Condition-Street 2

N/A

Possible Solutions:

Remove & Replace Curb Ramp With Two New Directional Ramps or Equivalent.

Surveyor Notes:

N/A

PROW/ADA:

Not Found, R304.5.1, R304.5.3