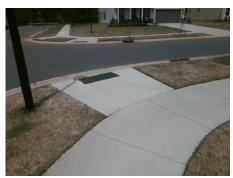

## Access Compliance Report Public Rights-of-Way (Curb Ramps)

Intersection ID: 54455Main Street:COLLINGHAM\_DRCross Street:RUPELL\_DRLocation:SEADA ID: 0F8FF5833413Ramp Type:BlendTrans1Initial Pass/Fail:FailOverall Compliance:NoSeverity Score:21.25

**Codes/Mitigation Info/Possible Solution** 

Field Measurements/Component Compliance

Street 1 Name

COLLINGHAM DR

Stop Condition-Street 1

None

Street 2 Name

N/A

Stop Condition-Street 2

N/A

Possible Solutions:

Remove & Replace Curb Ramp With Two New Directional Ramps or Equivalent.

Surveyor Notes:

N/A

PROW/ADA:

Not Found, R304.5.1, R304.5.3