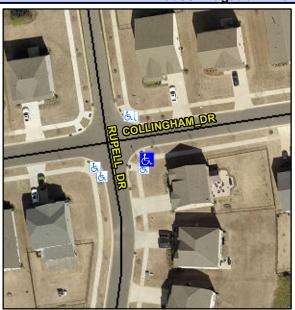

## Access Compliance Report Public Rights-of-Way (Curb Ramps)

Intersection ID: 54455Main Street:COLLINGHAM\_DRCross Street:RUPELL\_DRLocation:SEADA ID: 0F8FF5833413Ramp Type:BlendTrans1Initial Pass/Fail:FailOverall Compliance:NoSeverity Score:21.25

**Codes/Mitigation Info/Possible Solution** 

Field Measurements/Component Compliance

Street 1 Name

COLLINGHAM DR

Stop Condition-Street 1

None

Street 2 Name

N/A

Stop Condition-Street 2

N/A

Possible Solutions:

Remove & Replace Curb Ramp With Two New Directional Ramps or Equivalent.

Surveyor Notes:

N/A

PROW/ADA:

Not Found, R304.5.1, R304.5.3