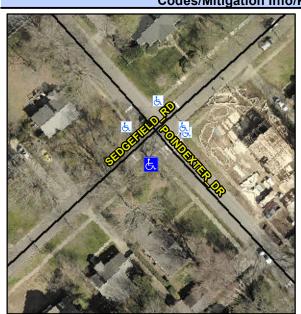

## Access Compliance Report Public Rights-of-Way (Curb Ramps)

Intersection ID: 15956 Main Street: POINDEXTER\_DR Cross Street: SEDGEFIELD\_RD Location: S

ADA ID: 0F912306F571 Ramp Type: PerpDiag Initial Pass/Fail: Fail Overall Compliance: No Severity Score: 1.25

## Field Measurements/Component Compliance

Street 1 Name
Stop Condition-Street 2
Street 2 Name
Stop Condition-Street 1

POINDEXTER DR StopSign SEDGEFIELD RD StopSign Possible Solutions:

Remove & Replace Curb Ramp With Two New Directional Ramps or Equivalent.