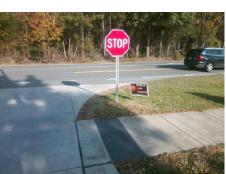

## Field Measurements/Component Compliance

Street 1 Name ENTRANCE
Stop Condition-Street 1 StopSign
Street 2 Name N/A
Stop Condition-Street 2 N/A

Possible Solutions:

Remove & Replace Curb Ramp With Two New Directional Ramps or Equivalent.