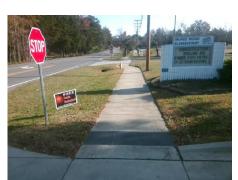

## Field Measurements/Component Compliance

Street 1 Name ENTRANCE
Stop Condition-Street 1 StopSign
Street 2 Name N/A
Stop Condition-Street 2 N/A

Possible Solutions:

Remove & Replace Curb Ramp With Two New Directional Ramps or Equivalent.