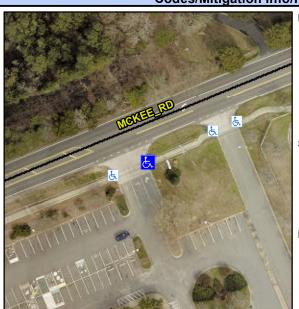

## Access Compliance Report Public Rights-of-Way (Curb Ramps)

Intersection ID: 10031496Main Street: MCKEE\_RDCross Street: N/ALocation:SEADA ID: 0F952F9BABA5Ramp Type: BlendTrans1Initial Pass/Fail: FailOverall Compliance: NoSeverity Score: 1.25

## Field Measurements/Component Compliance

Street 1 Name ENTRANCE
Stop Condition-Street 1 StopSign
Street 2 Name N/A
Stop Condition-Street 2 N/A

Possible Solutions:

Remove & Replace Curb Ramp With Two New Directional Ramps or Equivalent.