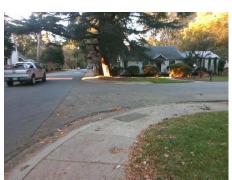

Main Street: BASCOM ST **Cross Street: LABURNUM AV** Location: Intersection ID: 14237 Ν ADA ID: 0F9C9238A60A Ramp Type: BlendTrans1 Initial Pass/Fail: Fail **Overall Compliance: No Severity Score:** 12.5

## Field Measurements/Component Compliance

61.0 Yes

Data Compliance Description

BlendTrans Slope (%)

**LABURNUM AV** Street 1 Name Stop Condition-Street 1 Street 2 Name Stop Condition-Street 2

Remove & Replace Curb Ramp With Two New Directional Ramps or Equivalent.