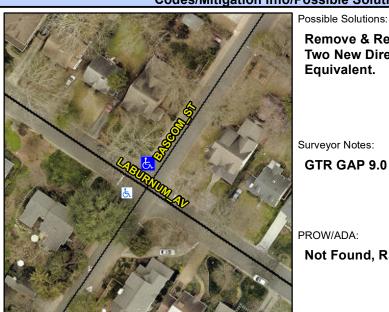

Main Street: BASCOM ST **Cross Street: LABURNUM AV** Location: Intersection ID: 14237 Ν ADA ID: 0F9C9238A60A Ramp Type: BlendTrans1 Initial Pass/Fail: Fail **Overall Compliance: No Severity Score:** 12.5

Compliance Description

N/A

Ramp Length (in)

**Codes/Mitigation Info/Possible Solution** 

## Field Measurements/Component Compliance

61.0 Yes

Data Compliance Description

BlendTrans Slope (%)

**LABURNUM AV** Street 1 Name Stop Condition-Street 1 Street 2 Name Stop Condition-Street 2

Remove & Replace Curb Ramp With Two New Directional Ramps or Equivalent.

Surveyor Notes:

GTR GAP 9.0

PROW/ADA:

Not Found, R304.5.3

StopSign N/A N/A

| 11/7 | rtamp Length (m)      | 01.0  | 163 | Dicharians Clope (70)       |
|------|-----------------------|-------|-----|-----------------------------|
| Yes  | Ramp Width (in)       | 63.0  | No  | BlendTrans XSlope (%)       |
| N/A  | Flare Type LT         | N/A   | N/A | Flare Type RT               |
| N/A  | Flare Slope LT (%)    | N/A   | N/A | Flare Slope RT (%)          |
| N/A  | Flare Traversable LT? | N/A   | N/A | Flare Traversable RT?       |
| N/A  | Landing Length (in)   | N/A   | N/A | DWS Provided?               |
| N/A  | Landing Width (in)    | N/A   | N/A | DWS Contrast?               |
| N/A  | Landing Slope (%)     | N/A   | N/A | DWS Length (in)             |
| N/A  | Landing X Slope (%)   | N/A   | N/A | DWS Full Width?             |
| N/A  | Landing Curb? (Y/N)   | N/A   | N/A | DWS Offset (in)             |
| N/A  | Shared Landing?       | N/A   |     |                             |
| N/A  | Gutter Ponding?       | N/A   | N/A | Gutter Slope (%)            |
| N/A  | Gutter Lip Ht (in)    | 3.5   | N/A | Gutter X Slope (%)          |
| N/A  | Painted X Walk1?      | No    | N/A | Painted X Walk2?            |
|      | X Walk 1 Direction    | To SW |     | X Walk 2 Direction          |
|      | X Walk 1 Width (in)   | N/A   |     | X Walk 2 Width (in)         |
|      | X Walk 1 Slope (%)    | 0.9   |     | X Walk 2 Slope (%)          |
|      | X Walk 1 X Slope (%)  | 2.4   |     | X Walk 2 X Slope (%)        |
| N/A  | Ramp inside XWalk1?   | N/A   | N/A | Ramp inside XWalk2?         |
|      | Road Slope (%)        | 2.4   |     | Clear Space?                |
|      | Road X Slope (%)      | 0.9   | N/A | Clear Space to XWalk (in)   |
| N/A  | Any Obstructions?     | N/A   | N/A | Storm Grate/Utility Hazard? |
|      | Obstruction Type      |       |     | Storm Grate/Utility Type    |
|      |                       |       |     |                             |