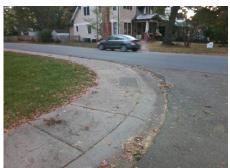

Main Street: BASCOM ST **Cross Street: LABURNUM AV** Location: Intersection ID: 14237 Ν ADA ID: 0F9C9238A60A Ramp Type: BlendTrans1 Initial Pass/Fail: Fail **Overall Compliance: No Severity Score:** 12.5

## Field Measurements/Component Compliance

61.0 Yes

Data Compliance Description

BlendTrans Slope (%)

**LABURNUM AV** Street 1 Name Stop Condition-Street 1 Street 2 Name Stop Condition-Street 2

Remove & Replace Curb Ramp With Two New Directional Ramps or Equivalent.