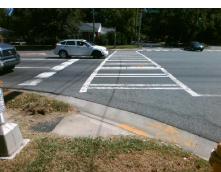

1.0

3.8

Yes

1.9

3.6

N/A

N/A

WOODLAND DR Street 1 Name Stop Condition-Street 2 Signal **EASTWAY DR** Street 2 Name Stop Condition-Street 1 Signal Remove & Replace Curb Ramp With Two New Directional Ramps or Equivalent.