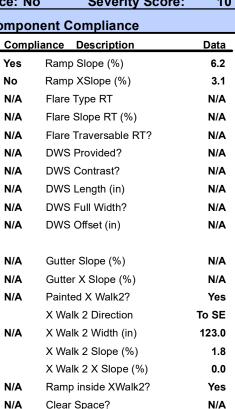

## **Access Compliance Report Public Rights-of-Way** (Curb Ramps)

Intersection ID: 14629 Main Street: EASTWAY DR Cross Street: WOODLAND DR Location: NW **Overall Compliance: No Severity Score:** 10 ADA ID: 0FB164DC56BC Ramp Type: PerpDiag Initial Pass/Fail: Fail

Yes

Data

39.0

47.5

N/A

Yes

To SW

108.0

1.0

3.8

Yes

1.9

3.6

N/A

N/A

WOODLAND DR Street 1 Name Stop Condition-Street 2 Signal **EASTWAY DR** Street 2 Name Stop Condition-Street 1 Signal Remove & Replace Curb Ramp With Two New Directional Ramps or Equivalent.