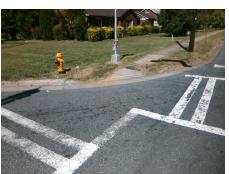

1.0

3.8

Yes

1.9

3.6

N/A

N/A

WOODLAND DR Street 1 Name Stop Condition-Street 2 Signal **EASTWAY DR** Street 2 Name Stop Condition-Street 1 Signal Remove & Replace Curb Ramp With Two New Directional Ramps or Equivalent.