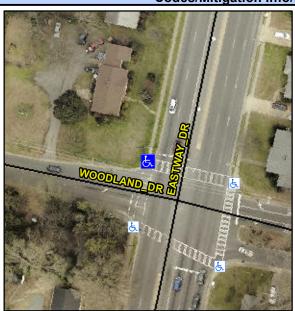

## **Access Compliance Report Public Rights-of-Way** (Curb Ramps)

Intersection ID: 14629 Main Street: EASTWAY DR Cross Street: WOODLAND DR Location: NW **Overall Compliance: No Severity Score:** 10 ADA ID: 0FB164DC56BC Ramp Type: PerpDiag Initial Pass/Fail: Fail

1.0

3.8

Yes

1.9

3.6

N/A

N/A

WOODLAND DR Street 1 Name Stop Condition-Street 2 Signal **EASTWAY DR** Street 2 Name Stop Condition-Street 1 Signal Remove & Replace Curb Ramp With Two New Directional Ramps or Equivalent.