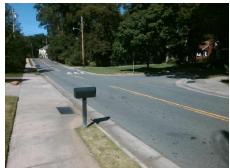

## Access Compliance Report Public Rights-of-Way (Curb Ramps)

Intersection ID: 17403 Main Street: CHADSFORD\_PL Cross Street: VERNON\_DR Location: S

ADA ID: 0FB445E98868 Ramp Type: Perp Initial Pass/Fail: Fail Overall Compliance: No Severity Score: 22.5

Total Cost: \$ 1850.00

| Field Measurements/Component Compliance |                       |       |                        |                             |      |  |  |
|-----------------------------------------|-----------------------|-------|------------------------|-----------------------------|------|--|--|
| Compliance Description                  |                       | Data  | Compliance Description |                             | Data |  |  |
| N/A                                     | Ramp Length (in)      | 83.0  | No                     | Ramp Slope (%)              | 8.9  |  |  |
| No                                      | Ramp Width (in)       | 47.5  | No                     | Ramp XSlope (%)             | 3.3  |  |  |
| N/A                                     | Flare Type LT         | N/A   | N/A                    | Flare Type RT               | N/A  |  |  |
| N/A                                     | Flare Slope LT (%)    | N/A   | N/A                    | Flare Slope RT (%)          | N/A  |  |  |
| N/A                                     | Flare Traversable LT? | N/A   | N/A                    | Flare Traversable RT?       | N/A  |  |  |
| N/A                                     | Landing Length (in)   | N/A   | N/A                    | DWS Provided?               | N/A  |  |  |
| N/A                                     | Landing Width (in)    | N/A   | N/A                    | DWS Contrast?               | N/A  |  |  |
| N/A                                     | Landing Slope (%)     | N/A   | N/A                    | DWS Length (in)             | N/A  |  |  |
| N/A                                     | Landing X Slope (%)   | N/A   | N/A                    | DWS Full Width?             | N/A  |  |  |
| N/A                                     | Landing Curb? (Y/N)   | N/A   | N/A                    | DWS Offset (in)             | N/A  |  |  |
| N/A                                     | Shared Landing?       | N/A   |                        |                             |      |  |  |
| N/A                                     | Gutter Ponding?       | N/A   | N/A                    | Gutter Slope (%)            | N/A  |  |  |
| N/A                                     | Gutter Lip Ht (in)    | N/A   | N/A                    | Gutter X Slope (%)          | N/A  |  |  |
| N/A                                     | Painted X Walk1?      | No    | N/A                    | Painted X Walk2?            | N/A  |  |  |
|                                         | X Walk 1 Direction    | To NE |                        | X Walk 2 Direction          | N/A  |  |  |
| N/A                                     | X Walk 1 Width (in)   | N/A   | N/A                    | X Walk 2 Width (in)         | N/A  |  |  |
|                                         | X Walk 1 Slope (%)    | 4.6   |                        | X Walk 2 Slope (%)          | N/A  |  |  |
|                                         | X Walk 1 X Slope (%)  | 3.2   |                        | X Walk 2 X Slope (%)        | N/A  |  |  |
| N/A                                     | Ramp inside XWalk1?   | N/A   | N/A                    | Ramp inside XWalk2?         | N/A  |  |  |
|                                         | Road Slope (%)        | N/A   | N/A                    | Clear Space?                | N/A  |  |  |
|                                         | Road X Slope (%)      | N/A   | N/A                    | Clear Space to XWalk (in)   | N/A  |  |  |
| N/A                                     | Any Obstructions?     | N/A   | N/A                    | Storm Grate/Utility Hazard? | N/A  |  |  |
|                                         | Obstruction Type      |       |                        | Storm Grate/Utility Type    |      |  |  |
|                                         |                       | N/A   |                        |                             | N/A  |  |  |
|                                         |                       |       | Yes                    | Surface Condition? (G/P)    | Good |  |  |
|                                         |                       |       |                        |                             |      |  |  |