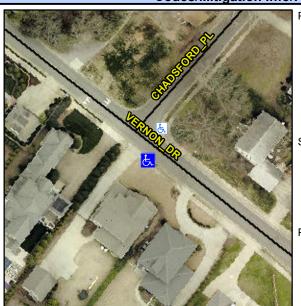

## Access Compliance Report Public Rights-of-Way (Curb Ramps)

Intersection ID: 17403 Main Street: CHADSFORD\_PL Cross Street: VERNON\_DR Location: S

ADA ID: 0FB445E98868 Ramp Type: Perp Initial Pass/Fail: Fail Overall Compliance: No Severity Score: 22.5

Codes/Mitigation Info/Possible Solution

Street 1 Name

VERNON DR

Stop Condition-Street 2

None

Street 2 Name

N/A

Stop Condition-Street 1