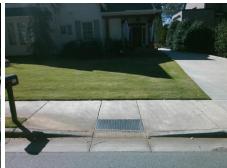

## Access Compliance Report Public Rights-of-Way (Curb Ramps)

Intersection ID: 17403 Main Street: CHADSFORD\_PL Cross Street: VERNON\_DR Location: S

ADA ID: 0FB445E98868 Ramp Type: Perp Initial Pass/Fail: Fail Overall Compliance: No Severity Score: 22.5

Total Cost: \$ 1850.00

| Field Measurements/Component Compliance |                       |       |                        |                             |      |  |  |
|-----------------------------------------|-----------------------|-------|------------------------|-----------------------------|------|--|--|
| Compliance Description                  |                       | Data  | Compliance Description |                             | Data |  |  |
| N/A                                     | Ramp Length (in)      | 83.0  | No                     | Ramp Slope (%)              | 8.9  |  |  |
| No                                      | Ramp Width (in)       | 47.5  | No                     | Ramp XSlope (%)             | 3.3  |  |  |
| N/A                                     | Flare Type LT         | N/A   | N/A                    | Flare Type RT               | N/A  |  |  |
| N/A                                     | Flare Slope LT (%)    | N/A   | N/A                    | Flare Slope RT (%)          | N/A  |  |  |
| N/A                                     | Flare Traversable LT? | N/A   | N/A                    | Flare Traversable RT?       | N/A  |  |  |
| N/A                                     | Landing Length (in)   | N/A   | N/A                    | DWS Provided?               | N/A  |  |  |
| N/A                                     | Landing Width (in)    | N/A   | N/A                    | DWS Contrast?               | N/A  |  |  |
| N/A                                     | Landing Slope (%)     | N/A   | N/A                    | DWS Length (in)             | N/A  |  |  |
| N/A                                     | Landing X Slope (%)   | N/A   | N/A                    | DWS Full Width?             | N/A  |  |  |
| N/A                                     | Landing Curb? (Y/N)   | N/A   | N/A                    | DWS Offset (in)             | N/A  |  |  |
| N/A                                     | Shared Landing?       | N/A   |                        |                             |      |  |  |
| N/A                                     | Gutter Ponding?       | N/A   | N/A                    | Gutter Slope (%)            | N/A  |  |  |
| N/A                                     | Gutter Lip Ht (in)    | N/A   | N/A                    | Gutter X Slope (%)          | N/A  |  |  |
| N/A                                     | Painted X Walk1?      | No    | N/A                    | Painted X Walk2?            | N/A  |  |  |
|                                         | X Walk 1 Direction    | To NE |                        | X Walk 2 Direction          | N/A  |  |  |
| N/A                                     | X Walk 1 Width (in)   | N/A   | N/A                    | X Walk 2 Width (in)         | N/A  |  |  |
|                                         | X Walk 1 Slope (%)    | 4.6   |                        | X Walk 2 Slope (%)          | N/A  |  |  |
|                                         | X Walk 1 X Slope (%)  | 3.2   |                        | X Walk 2 X Slope (%)        | N/A  |  |  |
| N/A                                     | Ramp inside XWalk1?   | N/A   | N/A                    | Ramp inside XWalk2?         | N/A  |  |  |
|                                         | Road Slope (%)        | N/A   | N/A                    | Clear Space?                | N/A  |  |  |
|                                         | Road X Slope (%)      | N/A   | N/A                    | Clear Space to XWalk (in)   | N/A  |  |  |
| N/A                                     | Any Obstructions?     | N/A   | N/A                    | Storm Grate/Utility Hazard? | N/A  |  |  |
|                                         | Obstruction Type      |       |                        | Storm Grate/Utility Type    |      |  |  |
|                                         |                       | N/A   |                        |                             | N/A  |  |  |
|                                         |                       |       | Yes                    | Surface Condition? (G/P)    | Good |  |  |
|                                         |                       |       |                        |                             |      |  |  |