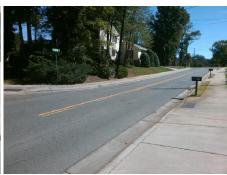

## Access Compliance Report Public Rights-of-Way (Curb Ramps)

Intersection ID: 17403 Main Street: CHADSFORD\_PL Cross Street: VERNON\_DR Location: S

ADA ID: 0FB445E98868 Ramp Type: Perp Initial Pass/Fail: Fail Overall Compliance: No Severity Score: 22.5

Total Cost: \$ 1850.00

| Field Measurements/Component Compliance |                       |       |                        |                             |      |  |  |
|-----------------------------------------|-----------------------|-------|------------------------|-----------------------------|------|--|--|
| Compliance Description                  |                       | Data  | Compliance Description |                             | Data |  |  |
| N/A                                     | Ramp Length (in)      | 83.0  | No                     | Ramp Slope (%)              | 8.9  |  |  |
| No                                      | Ramp Width (in)       | 47.5  | No                     | Ramp XSlope (%)             | 3.3  |  |  |
| N/A                                     | Flare Type LT         | N/A   | N/A                    | Flare Type RT               | N/A  |  |  |
| N/A                                     | Flare Slope LT (%)    | N/A   | N/A                    | Flare Slope RT (%)          | N/A  |  |  |
| N/A                                     | Flare Traversable LT? | N/A   | N/A                    | Flare Traversable RT?       | N/A  |  |  |
| N/A                                     | Landing Length (in)   | N/A   | N/A                    | DWS Provided?               | N/A  |  |  |
| N/A                                     | Landing Width (in)    | N/A   | N/A                    | DWS Contrast?               | N/A  |  |  |
| N/A                                     | Landing Slope (%)     | N/A   | N/A                    | DWS Length (in)             | N/A  |  |  |
| N/A                                     | Landing X Slope (%)   | N/A   | N/A                    | DWS Full Width?             | N/A  |  |  |
| N/A                                     | Landing Curb? (Y/N)   | N/A   | N/A                    | DWS Offset (in)             | N/A  |  |  |
| N/A                                     | Shared Landing?       | N/A   |                        |                             |      |  |  |
| N/A                                     | Gutter Ponding?       | N/A   | N/A                    | Gutter Slope (%)            | N/A  |  |  |
| N/A                                     | Gutter Lip Ht (in)    | N/A   | N/A                    | Gutter X Slope (%)          | N/A  |  |  |
| N/A                                     | Painted X Walk1?      | No    | N/A                    | Painted X Walk2?            | N/A  |  |  |
|                                         | X Walk 1 Direction    | To NE |                        | X Walk 2 Direction          | N/A  |  |  |
| N/A                                     | X Walk 1 Width (in)   | N/A   | N/A                    | X Walk 2 Width (in)         | N/A  |  |  |
|                                         | X Walk 1 Slope (%)    | 4.6   |                        | X Walk 2 Slope (%)          | N/A  |  |  |
|                                         | X Walk 1 X Slope (%)  | 3.2   |                        | X Walk 2 X Slope (%)        | N/A  |  |  |
| N/A                                     | Ramp inside XWalk1?   | N/A   | N/A                    | Ramp inside XWalk2?         | N/A  |  |  |
|                                         | Road Slope (%)        | N/A   | N/A                    | Clear Space?                | N/A  |  |  |
|                                         | Road X Slope (%)      | N/A   | N/A                    | Clear Space to XWalk (in)   | N/A  |  |  |
| N/A                                     | Any Obstructions?     | N/A   | N/A                    | Storm Grate/Utility Hazard? | N/A  |  |  |
|                                         | Obstruction Type      |       |                        | Storm Grate/Utility Type    |      |  |  |
|                                         |                       | N/A   |                        |                             | N/A  |  |  |
|                                         |                       |       | Yes                    | Surface Condition? (G/P)    | Good |  |  |
|                                         |                       |       |                        |                             |      |  |  |