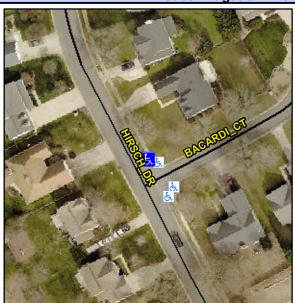

## **Access Compliance Report Public Rights-of-Way** (Curb Ramps)

Intersection ID: 28345 Main Street: BACARDI\_CT Cross Street: HIRSCH\_DR Location: NE **Overall Compliance: No** ADA ID: 0FC1C13AB2CC Ramp Type: Perp Initial Pass/Fail: Fail **Severity Score:** 30