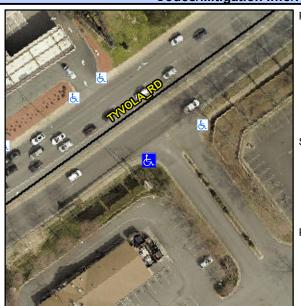

## **Access Compliance Report Public Rights-of-Way** (Curb Ramps)

Intersection ID: 10040201 Main Street: TYVOLA\_RD Cross Street: N/A Location: SW **Overall Compliance: No** ADA ID: 0FC748755619 Ramp Type: Perp Initial Pass/Fail: Fail **Severity Score:** 22.5