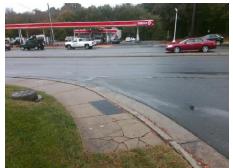

## **Access Compliance Report Public Rights-of-Way** (Curb Ramps)

Intersection ID: 10040201 Main Street: TYVOLA\_RD Cross Street: N/A Location: SW **Overall Compliance: No** ADA ID: 0FC748755619 Ramp Type: Perp Initial Pass/Fail: Fail **Severity Score:** 22.5

Total Cost: 1850.00

| Field Measurements/Component Compliance |                       |       |      |                       |                       |      |  |
|-----------------------------------------|-----------------------|-------|------|-----------------------|-----------------------|------|--|
| Comp                                    | liance Description    | Data  | Comp | liance                | Description           | Data |  |
| N/A                                     | Ramp Length (in)      | 60.0  | No   | Ramp                  | Slope (%)             | 11.1 |  |
| No                                      | Ramp Width (in)       | 39.5  | No   | Ramp                  | XSlope (%)            | 3.8  |  |
| N/A                                     | Flare Type LT         | N/A   | N/A  | Flare Type RT         |                       | N/A  |  |
| N/A                                     | Flare Slope LT (%)    | N/A   | N/A  | Flare                 | Slope RT (%)          | N/A  |  |
| N/A                                     | Flare Traversable LT? | N/A   | N/A  | Flare Traversable RT? |                       | N/A  |  |
| N/A                                     | Landing Length (in)   | N/A   | N/A  | DWS                   | Provided?             | N/A  |  |
| N/A                                     | Landing Width (in)    | N/A   | N/A  | DWS                   | Contrast?             | N/A  |  |
| N/A                                     | Landing Slope (%)     | N/A   | N/A  | DWS                   | Length (in)           | N/A  |  |
| N/A                                     | Landing X Slope (%)   | N/A   | N/A  | DWS                   | Full Width?           | N/A  |  |
| N/A                                     | Landing Curb? (Y/N)   | N/A   | N/A  | DWS                   | Offset (in)           | N/A  |  |
| N/A                                     | Shared Landing?       | N/A   |      |                       |                       |      |  |
| N/A                                     | Gutter Ponding?       | N/A   | N/A  | Gutte                 | r Slope (%)           | N/A  |  |
| N/A                                     | Gutter Lip Ht (in)    | N/A   | N/A  | Gutte                 | r X Slope (%)         | N/A  |  |
| N/A                                     | Painted X Walk1?      | No    | N/A  | Paint                 | ed X Walk2?           | N/A  |  |
|                                         | X Walk 1 Direction    | To NE |      | X Wa                  | lk 2 Direction        | N/A  |  |
| N/A                                     | X Walk 1 Width (in)   | N/A   | N/A  | X Wa                  | lk 2 Width (in)       | N/A  |  |
|                                         | X Walk 1 Slope (%)    | 2.4   |      | X Wa                  | lk 2 Slope (%)        | N/A  |  |
|                                         | X Walk 1 X Slope (%)  | 1.3   |      | X Wa                  | lk 2 X Slope (%)      | N/A  |  |
| N/A                                     | Ramp inside XWalk1?   | N/A   | N/A  | Ramp                  | inside XWalk2?        | N/A  |  |
|                                         | Road Slope (%)        | N/A   | N/A  | Clear                 | Space?                | N/A  |  |
|                                         | Road X Slope (%)      | N/A   | N/A  | Clear                 | Space to XWalk (in)   | N/A  |  |
| N/A                                     | Any Obstructions?     | N/A   | N/A  | Storm                 | Grate/Utility Hazard? | N/A  |  |
|                                         | Obstruction Type      |       |      | Storm                 | Grate/Utility Type    |      |  |
|                                         |                       | N/A   |      |                       |                       | N/A  |  |
|                                         |                       |       | Yes  | Surfa                 | ce Condition? (G/P)   | Good |  |
|                                         |                       |       |      |                       |                       |      |  |