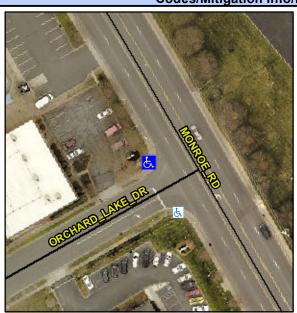

## Access Compliance Report Public Rights-of-Way (Curb Ramps)

Intersection ID: 21080Main Street:MONROE\_RDCross Street:ORCHARD\_LAKE\_DRLocation:NWADA ID: 0FCBA039AA55Ramp Type:PerpDiagInitial Pass/Fail:FailOverall Compliance:NoSeverity Score:12.5

## Field Measurements/Component Compliance

Street 1 Name ORCHARD LAKE DR
Stop Condition-Street 2 StopSign
Street 2 Name MONROE RD
Stop Condition-Street 1 None

Possible Solutions:

Remove & Replace Curb Ramp With Two New Directional Ramps or Equivalent.