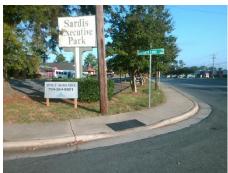

## Field Measurements/Component Compliance

Street 1 Name ORCHARD LAKE DR
Stop Condition-Street 2 StopSign
Street 2 Name MONROE RD
Stop Condition-Street 1 None

Possible Solutions:

Remove & Replace Curb Ramp With Two New Directional Ramps or Equivalent.

Surveyor Notes:

N/A

PROW/ADA:

Not Found, R304.2.2

Total Cost: \$ 3200.00

| Field Measurements/Component Compilance |                       |      |                        |                             |      |
|-----------------------------------------|-----------------------|------|------------------------|-----------------------------|------|
| Compliance Description                  |                       | Data | Compliance Description |                             | Data |
| N/A                                     | Ramp Length (in)      | 61.0 | No                     | Ramp Slope (%)              | 8.8  |
| Yes                                     | Ramp Width (in)       | 48.0 | Yes                    | Ramp XSlope (%)             | 0.1  |
| N/A                                     | Flare Type LT         | N/A  | N/A                    | Flare Type RT               | N/A  |
| N/A                                     | Flare Slope LT (%)    | N/A  | N/A                    | Flare Slope RT (%)          | N/A  |
| N/A                                     | Flare Traversable LT? | N/A  | N/A                    | Flare Traversable RT?       | N/A  |
| N/A                                     | Landing Length (in)   | N/A  | N/A                    | DWS Provided?               | N/A  |
| N/A                                     | Landing Width (in)    | N/A  | N/A                    | DWS Contrast?               | N/A  |
| N/A                                     | Landing Slope (%)     | N/A  | N/A                    | DWS Length (in)             | N/A  |
| N/A                                     | Landing X Slope (%)   | N/A  | N/A                    | DWS Full Width?             | N/A  |
| N/A                                     | Landing Curb? (Y/N)   | N/A  | N/A                    | DWS Offset (in)             | N/A  |
| N/A                                     | Shared Landing?       | N/A  |                        |                             |      |
| N/A                                     | Gutter Ponding?       | N/A  | N/A                    | Gutter Slope (%)            | N/A  |
| N/A                                     | Gutter Lip Ht (in)    | N/A  | N/A                    | Gutter X Slope (%)          | N/A  |
| N/A                                     | Painted X Walk1?      | No   | N/A                    | Painted X Walk2?            | No   |
|                                         | X Walk 1 Direction    | To S |                        | X Walk 2 Direction          | To E |
| N/A                                     | X Walk 1 Width (in)   | N/A  | N/A                    | X Walk 2 Width (in)         | N/A  |
|                                         | X Walk 1 Slope (%)    | 1.7  |                        | X Walk 2 Slope (%)          | 1.4  |
|                                         | X Walk 1 X Slope (%)  | 1.4  |                        | X Walk 2 X Slope (%)        | 0.9  |
| N/A                                     | Ramp inside XWalk1?   | N/A  | N/A                    | Ramp inside XWalk2?         | N/A  |
|                                         | Road Slope (%)        | 8.0  | N/A                    | Clear Space?                | N/A  |
|                                         | Road X Slope (%)      | 4.4  | N/A                    | Clear Space to XWalk (in)   | N/A  |
| N/A                                     | Any Obstructions?     | N/A  | N/A                    | Storm Grate/Utility Hazard? | N/A  |
|                                         | Obstruction Type      |      |                        | Storm Grate/Utility Type    |      |
|                                         |                       | N/A  |                        |                             | N/A  |
|                                         |                       |      | Yes                    | Surface Condition? (G/P)    | Good |
|                                         |                       |      |                        |                             |      |