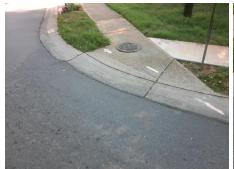

**Codes/Mitigation Info/Possible Solution** 

**ALPINE LN** Street 1 Name Stop Condition-Street 2 None Street 2 Name N/A Stop Condition-Street 1 N/A Possible Solutions: Remove & Replace Entire Ramp. Surveyor Notes: N/A PROW/ADA: Not Found, R304.2.2, R304.5.3

Total Cost: 1850.00

| Field Measurements/Component Compliance |                       |       |      |        |                       |      |
|-----------------------------------------|-----------------------|-------|------|--------|-----------------------|------|
| Compliance Description Data             |                       | Data  | Comp | liance | Description           | Data |
| N/A                                     | Ramp Length (in)      | 38.5  | No   | Ramp   | Slope (%)             | 8.9  |
| Yes                                     | Ramp Width (in)       | 78.0  | No   | Ramp   | XSlope (%)            | 9.6  |
| N/A                                     | Flare Type LT         | N/A   | N/A  | Flare  | Type RT               | N/A  |
| N/A                                     | Flare Slope LT (%)    | N/A   | N/A  | Flare  | Slope RT (%)          | N/A  |
| N/A                                     | Flare Traversable LT? | N/A   | N/A  | Flare  | Traversable RT?       | N/A  |
| N/A                                     | Landing Length (in)   | N/A   | N/A  | DWS    | Provided?             | N/A  |
| N/A                                     | Landing Width (in)    | N/A   | N/A  | DWS    | Contrast?             | N/A  |
| N/A                                     | Landing Slope (%)     | N/A   | N/A  | DWS    | Length (in)           | N/A  |
| N/A                                     | Landing X Slope (%)   | N/A   | N/A  | DWS    | Full Width?           | N/A  |
| N/A                                     | Landing Curb? (Y/N)   | N/A   | N/A  | DWS    | Offset (in)           | N/A  |
| N/A                                     | Shared Landing?       | N/A   |      |        |                       |      |
| N/A                                     | Gutter Ponding?       | N/A   | N/A  | Gutte  | r Slope (%)           | N/A  |
| N/A                                     | Gutter Lip Ht (in)    | N/A   | N/A  | Gutte  | r X Slope (%)         | N/A  |
| N/A                                     | Painted X Walk1?      | No    | N/A  | Paint  | ed X Walk2?           | N/A  |
|                                         | X Walk 1 Direction    | To NW |      | X Wa   | lk 2 Direction        | N/A  |
| N/A                                     | X Walk 1 Width (in)   | N/A   | N/A  | X Wa   | lk 2 Width (in)       | N/A  |
|                                         | X Walk 1 Slope (%)    | 9.0   |      | X Wa   | lk 2 Slope (%)        | N/A  |
|                                         | X Walk 1 X Slope (%)  | 8.3   |      | X Wa   | lk 2 X Slope (%)      | N/A  |
| N/A                                     | Ramp inside XWalk1?   | N/A   | N/A  | Ramp   | inside XWalk2?        | N/A  |
|                                         | Road Slope (%)        | N/A   | N/A  | Clear  | Space?                | N/A  |
|                                         | Road X Slope (%)      | N/A   | N/A  | Clear  | Space to XWalk (in)   | N/A  |
| N/A                                     | Any Obstructions?     | N/A   | N/A  | Storm  | Grate/Utility Hazard? | N/A  |
|                                         | Obstruction Type      |       |      | Storm  | Grate/Utility Type    |      |
|                                         |                       | N/A   |      |        |                       | N/A  |
|                                         |                       |       | Yes  | Surfa  | ce Condition? (G/P)   | Good |
|                                         |                       |       |      |        |                       |      |