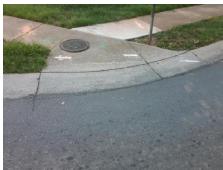

**Codes/Mitigation Info/Possible Solution** 

**ALPINE LN** Street 1 Name Stop Condition-Street 2 None Street 2 Name N/A Stop Condition-Street 1 N/A Possible Solutions: Remove & Replace Entire Ramp. Surveyor Notes: N/A PROW/ADA: Not Found, R304.2.2, R304.5.3

Total Cost: 1850.00

| Field Measurements/Component Compliance |                       |       |      |        |                       |      |
|-----------------------------------------|-----------------------|-------|------|--------|-----------------------|------|
| Compliance Description Data             |                       | Data  | Comp | liance | Description           | Data |
| N/A                                     | Ramp Length (in)      | 38.5  | No   | Ramp   | Slope (%)             | 8.9  |
| Yes                                     | Ramp Width (in)       | 78.0  | No   | Ramp   | XSlope (%)            | 9.6  |
| N/A                                     | Flare Type LT         | N/A   | N/A  | Flare  | Type RT               | N/A  |
| N/A                                     | Flare Slope LT (%)    | N/A   | N/A  | Flare  | Slope RT (%)          | N/A  |
| N/A                                     | Flare Traversable LT? | N/A   | N/A  | Flare  | Traversable RT?       | N/A  |
| N/A                                     | Landing Length (in)   | N/A   | N/A  | DWS    | Provided?             | N/A  |
| N/A                                     | Landing Width (in)    | N/A   | N/A  | DWS    | Contrast?             | N/A  |
| N/A                                     | Landing Slope (%)     | N/A   | N/A  | DWS    | Length (in)           | N/A  |
| N/A                                     | Landing X Slope (%)   | N/A   | N/A  | DWS    | Full Width?           | N/A  |
| N/A                                     | Landing Curb? (Y/N)   | N/A   | N/A  | DWS    | Offset (in)           | N/A  |
| N/A                                     | Shared Landing?       | N/A   |      |        |                       |      |
| N/A                                     | Gutter Ponding?       | N/A   | N/A  | Gutte  | r Slope (%)           | N/A  |
| N/A                                     | Gutter Lip Ht (in)    | N/A   | N/A  | Gutte  | r X Slope (%)         | N/A  |
| N/A                                     | Painted X Walk1?      | No    | N/A  | Paint  | ed X Walk2?           | N/A  |
|                                         | X Walk 1 Direction    | To NW |      | X Wa   | lk 2 Direction        | N/A  |
| N/A                                     | X Walk 1 Width (in)   | N/A   | N/A  | X Wa   | lk 2 Width (in)       | N/A  |
|                                         | X Walk 1 Slope (%)    | 9.0   |      | X Wa   | lk 2 Slope (%)        | N/A  |
|                                         | X Walk 1 X Slope (%)  | 8.3   |      | X Wa   | lk 2 X Slope (%)      | N/A  |
| N/A                                     | Ramp inside XWalk1?   | N/A   | N/A  | Ramp   | inside XWalk2?        | N/A  |
|                                         | Road Slope (%)        | N/A   | N/A  | Clear  | Space?                | N/A  |
|                                         | Road X Slope (%)      | N/A   | N/A  | Clear  | Space to XWalk (in)   | N/A  |
| N/A                                     | Any Obstructions?     | N/A   | N/A  | Storm  | Grate/Utility Hazard? | N/A  |
|                                         | Obstruction Type      |       |      | Storm  | Grate/Utility Type    |      |
|                                         |                       | N/A   |      |        |                       | N/A  |
|                                         |                       |       | Yes  | Surfa  | ce Condition? (G/P)   | Good |
|                                         |                       |       |      |        |                       |      |