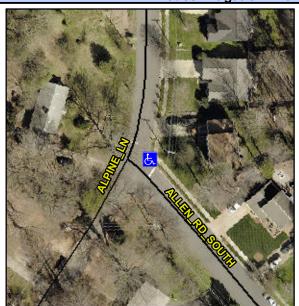

## **Access Compliance Report Public Rights-of-Way** (Curb Ramps)

Intersection ID: 6166 Main Street: ALPINE\_LN Cross Street: ALLEN\_RD\_SOUTH Location: Ε **Severity Score:** ADA ID: 0FCFFD60AE6F Ramp Type: Perp Initial Pass/Fail: Fail **Overall Compliance: No** 37.5

**Codes/Mitigation Info/Possible Solution** 

**ALPINE LN** Street 1 Name Stop Condition-Street 2 None Street 2 Name N/A Stop Condition-Street 1 N/A Possible Solutions: Remove & Replace Entire Ramp. Surveyor Notes: N/A PROW/ADA: Not Found, R304.2.2, R304.5.3