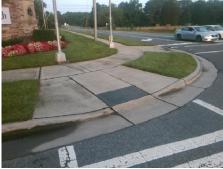

## Access Compliance Report Public Rights-of-Way (Curb Ramps)

Intersection ID: N/AMain Street:ROCKY\_RIVER\_RDCross Street:JOHN\_RUSSELL\_RDLocation:SWADA ID: 0FD067CD0C08Ramp Type:PerpInitial Pass/Fail:FailOverall Compliance:NoSeverity Score:12.5

Remove & Replace Entire Ramp.

Surveyor Notes:

N/A

PROW/ADA:

Not Found, R304.2.2

Total Cost: \$ 1850.00

| Compliance Description Data Compliance Description Data |                       |       |     |                             |      |
|---------------------------------------------------------|-----------------------|-------|-----|-----------------------------|------|
| N/A                                                     |                       |       |     |                             |      |
|                                                         | Ramp Length (in)      | 93.0  | No  | Ramp Slope (%)              | 10.4 |
| Yes                                                     | Ramp Width (in)       | 48.0  | Yes | Ramp XSlope (%)             | 0.5  |
| N/A                                                     | Flare Type LT         | N/A   | N/A | Flare Type RT               | N/A  |
| N/A                                                     | Flare Slope LT (%)    | N/A   | N/A | Flare Slope RT (%)          | N/A  |
| N/A                                                     | Flare Traversable LT? | N/A   | N/A | Flare Traversable RT?       | N/A  |
| N/A                                                     | Landing Length (in)   | N/A   | N/A | DWS Provided?               | N/A  |
| N/A                                                     | Landing Width (in)    | N/A   | N/A | DWS Contrast?               | N/A  |
| N/A                                                     | Landing Slope (%)     | N/A   | N/A | DWS Length (in)             | N/A  |
| N/A                                                     | Landing X Slope (%)   | N/A   | N/A | DWS Full Width?             | N/A  |
| N/A                                                     | Landing Curb? (Y/N)   | N/A   | N/A | DWS Offset (in)             | N/A  |
| N/A                                                     | Shared Landing?       | N/A   |     |                             |      |
| N/A                                                     | Gutter Ponding?       | N/A   | N/A | Gutter Slope (%)            | N/A  |
| N/A                                                     | Gutter Lip Ht (in)    | N/A   | N/A | Gutter X Slope (%)          | N/A  |
| N/A                                                     | Painted X Walk1?      | Yes   | N/A | Painted X Walk2?            | N/A  |
|                                                         | X Walk 1 Direction    | To E  |     | X Walk 2 Direction          | N/A  |
| N/A                                                     | X Walk 1 Width (in)   | 110.0 | N/A | X Walk 2 Width (in)         | N/A  |
|                                                         | X Walk 1 Slope (%)    | 1.3   |     | X Walk 2 Slope (%)          | N/A  |
|                                                         | X Walk 1 X Slope (%)  | 0.9   |     | X Walk 2 X Slope (%)        | N/A  |
| N/A                                                     | Ramp inside XWalk1?   | Yes   | N/A | Ramp inside XWalk2?         | N/A  |
|                                                         | Road Slope (%)        | N/A   | N/A | Clear Space?                | N/A  |
|                                                         | Road X Slope (%)      | N/A   | N/A | Clear Space to XWalk (in)   | N/A  |
| N/A                                                     | Any Obstructions?     | N/A   | N/A | Storm Grate/Utility Hazard? | N/A  |
|                                                         | Obstruction Type      |       |     | Storm Grate/Utility Type    |      |
|                                                         |                       | N/A   |     |                             | N/A  |
|                                                         |                       |       | Yes | Surface Condition? (G/P)    | Good |
|                                                         |                       | ,     | •   | , ,                         |      |