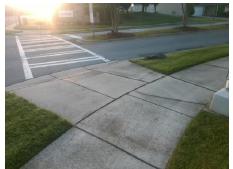

## Access Compliance Report Public Rights-of-Way (Curb Ramps)

Intersection ID: N/AMain Street:ROCKY\_RIVER\_RDCross Street:JOHN\_RUSSELL\_RDLocation:SWADA ID: 0FD067CD0C08Ramp Type:PerpInitial Pass/Fail:FailOverall Compliance:NoSeverity Score:12.5

Remove & Replace Entire Ramp.

Surveyor Notes:

N/A

PROW/ADA:

Not Found, R304.2.2

Total Cost: \$ 1850.00

| Compliance Description Data Compliance Description Data |                       |       |     |                             |      |
|---------------------------------------------------------|-----------------------|-------|-----|-----------------------------|------|
| N/A                                                     |                       |       |     |                             |      |
|                                                         | Ramp Length (in)      | 93.0  | No  | Ramp Slope (%)              | 10.4 |
| Yes                                                     | Ramp Width (in)       | 48.0  | Yes | Ramp XSlope (%)             | 0.5  |
| N/A                                                     | Flare Type LT         | N/A   | N/A | Flare Type RT               | N/A  |
| N/A                                                     | Flare Slope LT (%)    | N/A   | N/A | Flare Slope RT (%)          | N/A  |
| N/A                                                     | Flare Traversable LT? | N/A   | N/A | Flare Traversable RT?       | N/A  |
| N/A                                                     | Landing Length (in)   | N/A   | N/A | DWS Provided?               | N/A  |
| N/A                                                     | Landing Width (in)    | N/A   | N/A | DWS Contrast?               | N/A  |
| N/A                                                     | Landing Slope (%)     | N/A   | N/A | DWS Length (in)             | N/A  |
| N/A                                                     | Landing X Slope (%)   | N/A   | N/A | DWS Full Width?             | N/A  |
| N/A                                                     | Landing Curb? (Y/N)   | N/A   | N/A | DWS Offset (in)             | N/A  |
| N/A                                                     | Shared Landing?       | N/A   |     |                             |      |
| N/A                                                     | Gutter Ponding?       | N/A   | N/A | Gutter Slope (%)            | N/A  |
| N/A                                                     | Gutter Lip Ht (in)    | N/A   | N/A | Gutter X Slope (%)          | N/A  |
| N/A                                                     | Painted X Walk1?      | Yes   | N/A | Painted X Walk2?            | N/A  |
|                                                         | X Walk 1 Direction    | To E  |     | X Walk 2 Direction          | N/A  |
| N/A                                                     | X Walk 1 Width (in)   | 110.0 | N/A | X Walk 2 Width (in)         | N/A  |
|                                                         | X Walk 1 Slope (%)    | 1.3   |     | X Walk 2 Slope (%)          | N/A  |
|                                                         | X Walk 1 X Slope (%)  | 0.9   |     | X Walk 2 X Slope (%)        | N/A  |
| N/A                                                     | Ramp inside XWalk1?   | Yes   | N/A | Ramp inside XWalk2?         | N/A  |
|                                                         | Road Slope (%)        | N/A   | N/A | Clear Space?                | N/A  |
|                                                         | Road X Slope (%)      | N/A   | N/A | Clear Space to XWalk (in)   | N/A  |
| N/A                                                     | Any Obstructions?     | N/A   | N/A | Storm Grate/Utility Hazard? | N/A  |
|                                                         | Obstruction Type      |       |     | Storm Grate/Utility Type    |      |
|                                                         |                       | N/A   |     |                             | N/A  |
|                                                         |                       |       | Yes | Surface Condition? (G/P)    | Good |
|                                                         |                       | ,     | •   | , ,                         |      |