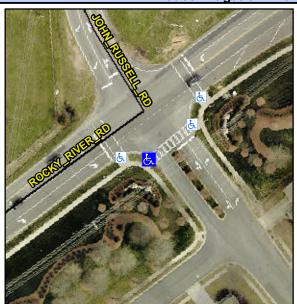

## Access Compliance Report Public Rights-of-Way (Curb Ramps)

Intersection ID: N/AMain Street:ROCKY\_RIVER\_RDCross Street:JOHN\_RUSSELL\_RDLocation:SWADA ID: 0FD067CD0C08Ramp Type:PerpInitial Pass/Fail:FailOverall Compliance:NoSeverity Score:12.5