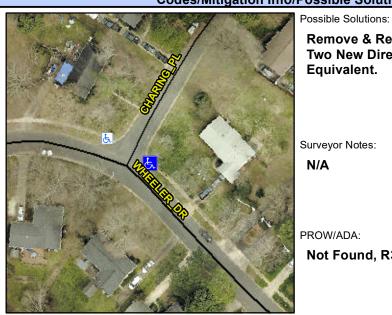

## **Access Compliance Report Public Rights-of-Way** (Curb Ramps)

Intersection ID: 18320 Main Street: CHARING PL Cross Street: WHEELER\_DR Location: ADA ID: 0FD1922C81D7 Ramp Type: PerpDiag Initial Pass/Fail: Fail **Overall Compliance: No Severity Score:** 12.5

**Codes/Mitigation Info/Possible Solution** 

None

**CHARING PL** Street 1 Name Stop Condition-Street 2 StopSign WHEELER DR Street 2 Name Stop Condition-Street 1

Remove & Replace Curb Ramp With Two New Directional Ra Equivalent.

Surveyor Notes:

N/A

PROW/ADA:

Not Found, R304.2.2

| b itallip with |     |
|----------------|-----|
| amps or        | Yes |
|                | N/A |
|                |     |
|                | N/A |
|                |     |