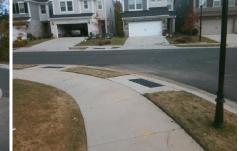

## Access Compliance Report Public Rights-of-Way (Curb Ramps)

|                                         |                                         |                            |            |                                         |                                             |                       |                             |     |                             | /     |
|-----------------------------------------|-----------------------------------------|----------------------------|------------|-----------------------------------------|---------------------------------------------|-----------------------|-----------------------------|-----|-----------------------------|-------|
| Intersection ID: 50932                  | Main Str                                | Main Street: SCHOLASTIC_DR |            |                                         | Cross Street: CLEMS_BRANCH_DR               |                       |                             |     | Location:                   | w     |
| ADA ID: 0FD3C3CC3E5B                    | Ramp Ty                                 | Ramp Type: Perp            |            |                                         | Initial Pass/Fail: Fail Overall Compliance: |                       |                             |     | o Severity Score:           | 21.25 |
| Codes/Mitigation Info/Possible Solution |                                         |                            |            | Field Measurements/Component Compliance |                                             |                       |                             |     |                             |       |
|                                         |                                         | Possible Solutions:        |            | Compliance Description                  |                                             |                       | Data Compliance Description |     |                             | Data  |
|                                         |                                         | Remove & Replace En        | tire Ramp. |                                         | N/A                                         | Ramp Length (in)      | 46.0                        | No  | Ramp Slope (%)              | 11.6  |
|                                         | 7 A CO                                  |                            |            |                                         | No                                          | Ramp Width (in)       | 47.0                        | Yes | Ramp XSlope (%)             | 0.7   |
|                                         |                                         |                            |            |                                         | N/A                                         | Flare Type LT         | N/A                         | N/A | Flare Type RT               | N/A   |
|                                         | MI V                                    |                            |            |                                         | N/A                                         | Flare Slope LT (%)    | N/A                         | N/A | Flare Slope RT (%)          | N/A   |
|                                         | allo 14                                 |                            |            |                                         | N/A                                         | Flare Traversable LT? | N/A                         | N/A | Flare Traversable RT?       | N/A   |
|                                         | A Ser S                                 |                            |            |                                         | N/A                                         | Landing Length (in)   | N/A                         | N/A | DWS Provided?               | N/A   |
| E S                                     |                                         | Surveyor Notes:            |            |                                         | N/A                                         | Landing Width (in)    | N/A                         | N/A | DWS Contrast?               | N/A   |
| K /                                     | TOP                                     | N/A                        |            |                                         | N/A                                         | Landing Slope (%)     | N/A                         | N/A | DWS Length (in)             | N/A   |
|                                         |                                         |                            |            |                                         | N/A                                         | Landing X Slope (%)   | N/A                         | N/A | DWS Full Width?             | N/A   |
| C DIS                                   | G. G.                                   |                            |            |                                         | N/A                                         | Landing Curb? (Y/N)   | N/A                         | N/A | DWS Offset (in)             | N/A   |
| and the second second                   | 144 1 1 1 1 1 1 1 1 1 1 1 1 1 1 1 1 1 1 |                            |            |                                         | N/A                                         | Shared Landing?       | N/A                         |     |                             |       |
| - COLO                                  | 25111                                   | PROW/ADA:                  |            |                                         | N/A                                         | Gutter Ponding?       | N/A                         | N/A | Gutter Slope (%)            | N/A   |
|                                         | 6                                       | Not Found, R304.5.1,       | 304 2 2    |                                         | N/A                                         | Gutter Lip Ht (in)    | N/A                         | N/A | Gutter X Slope (%)          | N/A   |
| A BE I                                  |                                         |                            |            |                                         | N/A                                         | Painted X Walk1?      | No                          | N/A | Painted X Walk2?            | N/A   |
| and and                                 | C. C.                                   |                            |            |                                         |                                             | X Walk 1 Direction    | To SE                       |     | X Walk 2 Direction          | N/A   |
|                                         |                                         |                            |            |                                         | N/A                                         | X Walk 1 Width (in)   | N/A                         | N/A | X Walk 2 Width (in)         | N/A   |
| Street 1 Name                           | SCHOLASTIC DR                           | <u> </u>                   |            |                                         |                                             | X Walk 1 Slope (%)    | 0.1                         |     | X Walk 2 Slope (%)          | N/A   |
| Stop Condition-Street 2                 | StopSign                                |                            |            |                                         |                                             | X Walk 1 X Slope (%)  | 1.0                         |     | X Walk 2 X Slope (%)        | N/A   |
| Street 2 Name                           | . c<br>N/A                              |                            |            |                                         | N/A                                         | Ramp inside XWalk1?   | N/A                         | N/A | Ramp inside XWalk2?         | N/A   |
| Stop Condition-Street 1                 | N/A                                     |                            |            |                                         |                                             | Road Slope (%)        | N/A                         | N/A | Clear Space?                | N/A   |
|                                         |                                         |                            |            |                                         |                                             | Road X Slope (%)      | N/A                         | N/A | Clear Space to XWalk (in)   | N/A   |
|                                         |                                         |                            |            |                                         | N/A                                         | Any Obstructions?     | N/A                         | N/A | Storm Grate/Utility Hazard? | N/A   |
|                                         |                                         | Total Cost:                | \$ 1       | 850.00                                  |                                             | Obstruction Type      |                             |     | Storm Grate/Utility Type    |       |
|                                         |                                         |                            |            |                                         |                                             |                       | N/A                         |     |                             | N/A   |
|                                         |                                         |                            |            |                                         |                                             |                       |                             |     |                             |       |