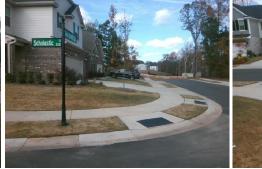

## Access Compliance Report Public Rights-of-Way (Curb Ramps)

|                                         |                                         |                            |            |                                         |                                             |                       |                             |     |                             | /     |
|-----------------------------------------|-----------------------------------------|----------------------------|------------|-----------------------------------------|---------------------------------------------|-----------------------|-----------------------------|-----|-----------------------------|-------|
| Intersection ID: 50932                  | Main Str                                | Main Street: SCHOLASTIC_DR |            |                                         | Cross Street: CLEMS_BRANCH_DR               |                       |                             |     | Location:                   | w     |
| ADA ID: 0FD3C3CC3E5B                    | Ramp Ty                                 | Ramp Type: Perp            |            |                                         | Initial Pass/Fail: Fail Overall Compliance: |                       |                             |     | o Severity Score:           | 21.25 |
| Codes/Mitigation Info/Possible Solution |                                         |                            |            | Field Measurements/Component Compliance |                                             |                       |                             |     |                             |       |
|                                         |                                         | Possible Solutions:        |            | Compliance Description                  |                                             |                       | Data Compliance Description |     |                             | Data  |
|                                         |                                         | Remove & Replace En        | tire Ramp. |                                         | N/A                                         | Ramp Length (in)      | 46.0                        | No  | Ramp Slope (%)              | 11.6  |
|                                         | 7 A CO                                  |                            |            |                                         | No                                          | Ramp Width (in)       | 47.0                        | Yes | Ramp XSlope (%)             | 0.7   |
|                                         |                                         |                            |            |                                         | N/A                                         | Flare Type LT         | N/A                         | N/A | Flare Type RT               | N/A   |
|                                         | MI V                                    |                            |            |                                         | N/A                                         | Flare Slope LT (%)    | N/A                         | N/A | Flare Slope RT (%)          | N/A   |
|                                         | allo 14                                 |                            |            |                                         | N/A                                         | Flare Traversable LT? | N/A                         | N/A | Flare Traversable RT?       | N/A   |
|                                         | A Ser S                                 |                            |            |                                         | N/A                                         | Landing Length (in)   | N/A                         | N/A | DWS Provided?               | N/A   |
| E S                                     |                                         | Surveyor Notes:            |            |                                         | N/A                                         | Landing Width (in)    | N/A                         | N/A | DWS Contrast?               | N/A   |
| K /                                     | TOP                                     | N/A                        |            |                                         | N/A                                         | Landing Slope (%)     | N/A                         | N/A | DWS Length (in)             | N/A   |
|                                         |                                         |                            |            |                                         | N/A                                         | Landing X Slope (%)   | N/A                         | N/A | DWS Full Width?             | N/A   |
| C DIS                                   | G. G.                                   |                            |            |                                         | N/A                                         | Landing Curb? (Y/N)   | N/A                         | N/A | DWS Offset (in)             | N/A   |
| and the second second                   | 144 1 1 1 1 1 1 1 1 1 1 1 1 1 1 1 1 1 1 |                            |            |                                         | N/A                                         | Shared Landing?       | N/A                         |     |                             |       |
| - COLO                                  | 25111                                   | PROW/ADA:                  |            |                                         | N/A                                         | Gutter Ponding?       | N/A                         | N/A | Gutter Slope (%)            | N/A   |
|                                         | 6                                       | Not Found, R304.5.1,       | 304 2 2    |                                         | N/A                                         | Gutter Lip Ht (in)    | N/A                         | N/A | Gutter X Slope (%)          | N/A   |
| A BE I                                  |                                         |                            |            |                                         | N/A                                         | Painted X Walk1?      | No                          | N/A | Painted X Walk2?            | N/A   |
| and and                                 | C. C.                                   |                            |            |                                         |                                             | X Walk 1 Direction    | To SE                       |     | X Walk 2 Direction          | N/A   |
|                                         |                                         |                            |            |                                         | N/A                                         | X Walk 1 Width (in)   | N/A                         | N/A | X Walk 2 Width (in)         | N/A   |
| Street 1 Name                           | SCHOLASTIC DR                           | <u> </u>                   |            |                                         |                                             | X Walk 1 Slope (%)    | 0.1                         |     | X Walk 2 Slope (%)          | N/A   |
| Stop Condition-Street 2                 | StopSign                                |                            |            |                                         |                                             | X Walk 1 X Slope (%)  | 1.0                         |     | X Walk 2 X Slope (%)        | N/A   |
| Street 2 Name                           | . c<br>N/A                              |                            |            |                                         | N/A                                         | Ramp inside XWalk1?   | N/A                         | N/A | Ramp inside XWalk2?         | N/A   |
| Stop Condition-Street 1                 | N/A                                     |                            |            |                                         |                                             | Road Slope (%)        | N/A                         | N/A | Clear Space?                | N/A   |
|                                         |                                         |                            |            |                                         |                                             | Road X Slope (%)      | N/A                         | N/A | Clear Space to XWalk (in)   | N/A   |
|                                         |                                         |                            |            |                                         | N/A                                         | Any Obstructions?     | N/A                         | N/A | Storm Grate/Utility Hazard? | N/A   |
|                                         |                                         | Total Cost:                | \$ 1       | 850.00                                  |                                             | Obstruction Type      |                             |     | Storm Grate/Utility Type    |       |
|                                         |                                         |                            |            |                                         |                                             |                       | N/A                         |     |                             | N/A   |
|                                         |                                         |                            |            |                                         |                                             |                       |                             |     |                             |       |