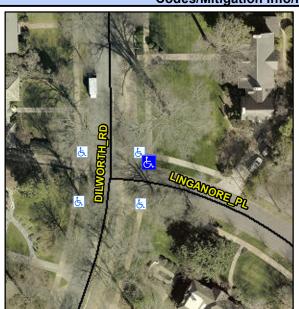

## Access Compliance Report Public Rights-of-Way (Curb Ramps)

Intersection ID: 14471 Main Street: DILWORTH\_RD Cross Street: LINGANORE\_PL Location: NE

ADA ID: 0FD7278D929A Ramp Type: Directional1 Initial Pass/Fail: Fail Overall Compliance: No Severity Score: 13.75

## Field Measurements/Component Compliance

Street 1 Name
LINGANORE PL
Stop Condition-Street 1
StopSign
Street 2 Name
N/A
Stop Condition-Street 2
N/A

Possible Solutions:

Remove & Replace Entire Ramp.

N/A

No