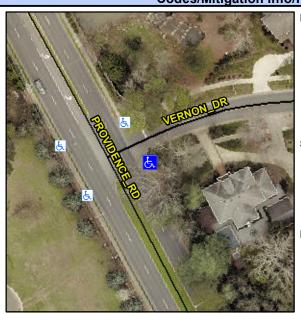

## Access Compliance Report Public Rights-of-Way (Curb Ramps)

Intersection ID: 17204 Main Street: PROVIDENCE\_RD Cross Street: VERNON\_DR Location: SE

ADA ID: 0FE07A9FAB36 Ramp Type: PerpDiag Initial Pass/Fail: Fail Overall Compliance: No Severity Score: 25

## Field Measurements/Component Compliance

Street 1 Name
Stop Condition-Street 2
Street 2 Name
Stop Condition-Street 1

VERNON DR StopSign PROVIDENCE RD None Possible Solutions:

Remove & Replace Curb Ramp With Two New Directional Ramps or Equivalent.