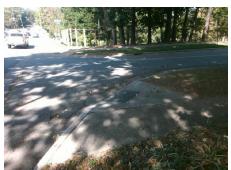

## Field Measurements/Component Compliance

Street 1 Name
Stop Condition-Street 2
Street 2 Name
Stop Condition-Street 1

VERNON DR StopSign PROVIDENCE RD None Possible Solutions:

Remove & Replace Curb Ramp With Two New Directional Ramps or Equivalent.

Surveyor Notes:

N/A

PROW/ADA:

Not Found, R304.2.2, R304.5.3

Total Cost: \$ 3200.00

| Field Measurements/Component Compilance |                       |       |      |         |                         |       |
|-----------------------------------------|-----------------------|-------|------|---------|-------------------------|-------|
| Compliance Description                  |                       | Data  | Comp | oliance | Description             | Data  |
| N/A                                     | Ramp Length (in)      | 48.0  | No   | Ramp    | Slope (%)               | 10.8  |
| Yes                                     | Ramp Width (in)       | 48.0  | No   | Ramp    | XSlope (%)              | 6.0   |
| N/A                                     | Flare Type LT         | N/A   | N/A  | Flare   | Type RT                 | N/A   |
| N/A                                     | Flare Slope LT (%)    | N/A   | N/A  | Flare   | Slope RT (%)            | N/A   |
| N/A                                     | Flare Traversable LT? | N/A   | N/A  | Flare   | Traversable RT?         | N/A   |
| N/A                                     | Landing Length (in)   | N/A   | N/A  | DWS     | Provided?               | N/A   |
| N/A                                     | Landing Width (in)    | N/A   | N/A  | DWS     | Contrast?               | N/A   |
| N/A                                     | Landing Slope (%)     | N/A   | N/A  | DWS     | Length (in)             | N/A   |
| N/A                                     | Landing X Slope (%)   | N/A   | N/A  | DWS     | Full Width?             | N/A   |
| N/A                                     | Landing Curb? (Y/N)   | N/A   | N/A  | DWS     | Offset (in)             | N/A   |
| N/A                                     | Shared Landing?       | N/A   |      |         |                         |       |
| N/A                                     | Gutter Ponding?       | N/A   | N/A  | Gutte   | r Slope (%)             | N/A   |
| N/A                                     | Gutter Lip Ht (in)    | N/A   | N/A  | Gutte   | er X Slope (%)          | N/A   |
| N/A                                     | Painted X Walk1?      | No    | N/A  | Paint   | ed X Walk2?             | No    |
|                                         | X Walk 1 Direction    | To NW |      | X Wa    | lk 2 Direction          | To SW |
| N/A                                     | X Walk 1 Width (in)   | N/A   | N/A  | X Wa    | lk 2 Width (in)         | N/A   |
|                                         | X Walk 1 Slope (%)    | 4.2   |      | X Wa    | lk 2 Slope (%)          | 3.2   |
|                                         | X Walk 1 X Slope (%)  | 3.1   |      | X Wa    | lk 2 X Slope (%)        | 1.5   |
| N/A                                     | Ramp inside XWalk1?   | N/A   | N/A  | Ram     | inside XWalk2?          | N/A   |
|                                         | Road Slope (%)        | 3.5   | N/A  | Clear   | Space?                  | N/A   |
|                                         | Road X Slope (%)      | 2.3   | N/A  | Clear   | Space to XWalk (in)     | N/A   |
| N/A                                     | Any Obstructions?     | N/A   | N/A  | Storn   | n Grate/Utility Hazard? | N/A   |