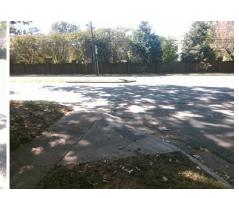

## Field Measurements/Component Compliance

Street 1 Name
Stop Condition-Street 2
Street 2 Name
Stop Condition-Street 1

VERNON DR StopSign PROVIDENCE RD None Possible Solutions:

Remove & Replace Curb Ramp With Two New Directional Ramps or Equivalent.

Surveyor Notes:

N/A

PROW/ADA:

Not Found, R304.2.2, R304.5.3

Total Cost: \$ 3200.00

| Field Measurements/Component Compilance |                       |       |      |         |                         |       |
|-----------------------------------------|-----------------------|-------|------|---------|-------------------------|-------|
| Compliance Description                  |                       | Data  | Comp | oliance | Description             | Data  |
| N/A                                     | Ramp Length (in)      | 48.0  | No   | Ramp    | Slope (%)               | 10.8  |
| Yes                                     | Ramp Width (in)       | 48.0  | No   | Ramp    | XSlope (%)              | 6.0   |
| N/A                                     | Flare Type LT         | N/A   | N/A  | Flare   | Type RT                 | N/A   |
| N/A                                     | Flare Slope LT (%)    | N/A   | N/A  | Flare   | Slope RT (%)            | N/A   |
| N/A                                     | Flare Traversable LT? | N/A   | N/A  | Flare   | Traversable RT?         | N/A   |
| N/A                                     | Landing Length (in)   | N/A   | N/A  | DWS     | Provided?               | N/A   |
| N/A                                     | Landing Width (in)    | N/A   | N/A  | DWS     | Contrast?               | N/A   |
| N/A                                     | Landing Slope (%)     | N/A   | N/A  | DWS     | Length (in)             | N/A   |
| N/A                                     | Landing X Slope (%)   | N/A   | N/A  | DWS     | Full Width?             | N/A   |
| N/A                                     | Landing Curb? (Y/N)   | N/A   | N/A  | DWS     | Offset (in)             | N/A   |
| N/A                                     | Shared Landing?       | N/A   |      |         |                         |       |
| N/A                                     | Gutter Ponding?       | N/A   | N/A  | Gutte   | r Slope (%)             | N/A   |
| N/A                                     | Gutter Lip Ht (in)    | N/A   | N/A  | Gutte   | er X Slope (%)          | N/A   |
| N/A                                     | Painted X Walk1?      | No    | N/A  | Paint   | ed X Walk2?             | No    |
|                                         | X Walk 1 Direction    | To NW |      | X Wa    | lk 2 Direction          | To SW |
| N/A                                     | X Walk 1 Width (in)   | N/A   | N/A  | X Wa    | lk 2 Width (in)         | N/A   |
|                                         | X Walk 1 Slope (%)    | 4.2   |      | X Wa    | lk 2 Slope (%)          | 3.2   |
|                                         | X Walk 1 X Slope (%)  | 3.1   |      | X Wa    | lk 2 X Slope (%)        | 1.5   |
| N/A                                     | Ramp inside XWalk1?   | N/A   | N/A  | Ram     | inside XWalk2?          | N/A   |
|                                         | Road Slope (%)        | 3.5   | N/A  | Clear   | Space?                  | N/A   |
|                                         | Road X Slope (%)      | 2.3   | N/A  | Clear   | Space to XWalk (in)     | N/A   |
| N/A                                     | Any Obstructions?     | N/A   | N/A  | Storn   | n Grate/Utility Hazard? | N/A   |