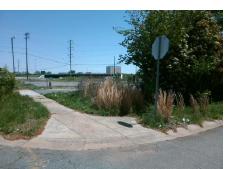

## **Access Compliance Report Public Rights-of-Way** (Curb Ramps)

Data

5.1

1.5

N/A

Good

Main Street: LANIER AV Intersection ID: 15922 **Cross Street: GWYNNE AV** Location: SE Initial Pass/Fail: Fail **Overall Compliance: No** ADA ID: 0FE1A0291F21 Ramp Type: Perp **Severity Score:** 8.75

N/A

N/A

N/A

**GWYNNE AV** Street 1 Name Stop Condition-Street 2 StopSign N/A Street 2 Name Stop Condition-Street 1 N/A

| Possible Solutions:           | Compli                          | ance                                                  | Description      |  |
|-------------------------------|---------------------------------|-------------------------------------------------------|------------------|--|
| Remove & Replace Entire Ramp. | move & Replace Entire Ramp. N/A |                                                       | Ramp Length (in) |  |
| ·                             | No                              | Ramp                                                  | Width (in)       |  |
|                               | N/A                             | Flare Type LT Flare Slope LT (%) Flare Traversable L1 |                  |  |
|                               | N/A                             |                                                       |                  |  |
|                               | N/A                             |                                                       |                  |  |
|                               | N/A                             | Landi                                                 | ng Length (in)   |  |
| Surveyor Notes:               | N/A                             | Landi                                                 | ng Width (in)    |  |
| N/A                           | N/A                             | Landing Slope (%)                                     |                  |  |
|                               | N/A                             | Landi                                                 | ng X Slope (%)   |  |
|                               | N/A                             | Landi                                                 | ng Curb? (Y/N)   |  |
|                               | N/A                             | Share                                                 | ed Landing?      |  |
| PROW/ADA:                     | N/A                             | Gutte                                                 | r Ponding?       |  |
| Not Found, R304.5.1           | N/A                             | Gutte                                                 | r Lip Ht (in)    |  |
|                               | N/A                             | Painte                                                | ed X Walk1?      |  |
|                               |                                 | X Wa                                                  | lk 1 Direction   |  |
|                               | N/A                             | X Wa                                                  | lk 1 Width (in)  |  |
|                               |                                 | X Wa                                                  | lk 1 Slope (%)   |  |
|                               |                                 | X Wa                                                  | lk 1 X Slope (%  |  |
|                               | N/A                             | Ramp                                                  | inside XWalk     |  |