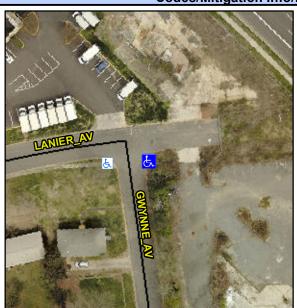

## **Access Compliance Report Public Rights-of-Way** (Curb Ramps)

Data

5.1

1.5

N/A

Good

Main Street: LANIER AV Intersection ID: 15922 **Cross Street: GWYNNE AV** Location: SE Initial Pass/Fail: Fail **Overall Compliance: No** ADA ID: 0FE1A0291F21 Ramp Type: Perp **Severity Score:** 8.75

N/A

N/A

N/A

**GWYNNE AV** Street 1 Name Stop Condition-Street 2 StopSign N/A Street 2 Name Stop Condition-Street 1 N/A

| Possible Solutions:           | Compli                          | ance                                                  | Description      |  |
|-------------------------------|---------------------------------|-------------------------------------------------------|------------------|--|
| Remove & Replace Entire Ramp. | move & Replace Entire Ramp. N/A |                                                       | Ramp Length (in) |  |
| ·                             | No                              | Ramp                                                  | Width (in)       |  |
|                               | N/A                             | Flare Type LT Flare Slope LT (%) Flare Traversable L1 |                  |  |
|                               | N/A                             |                                                       |                  |  |
|                               | N/A                             |                                                       |                  |  |
|                               | N/A                             | Landi                                                 | ng Length (in)   |  |
| Surveyor Notes:               | N/A                             | Landi                                                 | ng Width (in)    |  |
| N/A                           | N/A                             | Landing Slope (%)                                     |                  |  |
|                               | N/A                             | Landi                                                 | ng X Slope (%)   |  |
|                               | N/A                             | Landi                                                 | ng Curb? (Y/N)   |  |
|                               | N/A                             | Share                                                 | ed Landing?      |  |
| PROW/ADA:                     | N/A                             | Gutte                                                 | r Ponding?       |  |
| Not Found, R304.5.1           | N/A                             | Gutte                                                 | r Lip Ht (in)    |  |
|                               | N/A                             | Painte                                                | ed X Walk1?      |  |
|                               |                                 | X Wa                                                  | lk 1 Direction   |  |
|                               | N/A                             | X Wa                                                  | lk 1 Width (in)  |  |
|                               |                                 | X Wa                                                  | lk 1 Slope (%)   |  |
|                               |                                 | X Wa                                                  | lk 1 X Slope (%  |  |
|                               | N/A                             | Ramp                                                  | inside XWalk     |  |