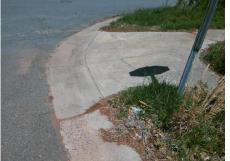

## **Access Compliance Report Public Rights-of-Way** (Curb Ramps)

Data

5.1

1.5

N/A

Good

Main Street: LANIER AV Intersection ID: 15922 **Cross Street: GWYNNE AV** Location: SE Initial Pass/Fail: Fail **Overall Compliance: No** ADA ID: 0FE1A0291F21 Ramp Type: Perp **Severity Score:** 8.75

N/A

N/A

N/A

**GWYNNE AV** Street 1 Name Stop Condition-Street 2 StopSign N/A Street 2 Name Stop Condition-Street 1 N/A

| Possible Solutions:           | Compli                          | ance                                                  | Description      |  |
|-------------------------------|---------------------------------|-------------------------------------------------------|------------------|--|
| Remove & Replace Entire Ramp. | move & Replace Entire Ramp. N/A |                                                       | Ramp Length (in) |  |
| ·                             | No                              | Ramp                                                  | Width (in)       |  |
|                               | N/A                             | Flare Type LT Flare Slope LT (%) Flare Traversable L1 |                  |  |
|                               | N/A                             |                                                       |                  |  |
|                               | N/A                             |                                                       |                  |  |
|                               | N/A                             | Landi                                                 | ng Length (in)   |  |
| Surveyor Notes:               | N/A                             | Landi                                                 | ng Width (in)    |  |
| N/A                           | N/A                             | Landing Slope (%)                                     |                  |  |
|                               | N/A                             | Landi                                                 | ng X Slope (%)   |  |
|                               | N/A                             | Landi                                                 | ng Curb? (Y/N)   |  |
|                               | N/A                             | Share                                                 | ed Landing?      |  |
| PROW/ADA:                     | N/A                             | Gutte                                                 | r Ponding?       |  |
| Not Found, R304.5.1           | N/A                             | Gutte                                                 | r Lip Ht (in)    |  |
|                               | N/A                             | Painte                                                | ed X Walk1?      |  |
|                               |                                 | X Wa                                                  | lk 1 Direction   |  |
|                               | N/A                             | X Wa                                                  | lk 1 Width (in)  |  |
|                               |                                 | X Wa                                                  | lk 1 Slope (%)   |  |
|                               |                                 | X Wa                                                  | lk 1 X Slope (%  |  |
|                               | N/A                             | Ramp                                                  | inside XWalk     |  |