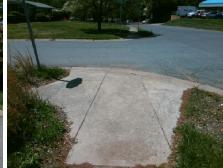

## **Access Compliance Report Public Rights-of-Way** (Curb Ramps)

Data

5.1

1.5

N/A

Good

Main Street: LANIER AV Intersection ID: 15922 **Cross Street: GWYNNE AV** Location: SE Initial Pass/Fail: Fail **Overall Compliance: No** ADA ID: 0FE1A0291F21 Ramp Type: Perp **Severity Score:** 8.75

N/A

N/A

N/A

**GWYNNE AV** Street 1 Name Stop Condition-Street 2 StopSign N/A Street 2 Name Stop Condition-Street 1 N/A

| Possible Solutions:           | Compli                          | ance                                                  | Description      |  |
|-------------------------------|---------------------------------|-------------------------------------------------------|------------------|--|
| Remove & Replace Entire Ramp. | move & Replace Entire Ramp. N/A |                                                       | Ramp Length (in) |  |
| ·                             | No                              | Ramp                                                  | Width (in)       |  |
|                               | N/A                             | Flare Type LT Flare Slope LT (%) Flare Traversable L1 |                  |  |
|                               | N/A                             |                                                       |                  |  |
|                               | N/A                             |                                                       |                  |  |
|                               | N/A                             | Landi                                                 | ng Length (in)   |  |
| Surveyor Notes:               | N/A                             | Landi                                                 | ng Width (in)    |  |
| N/A                           | N/A                             | Landing Slope (%)                                     |                  |  |
|                               | N/A                             | Landi                                                 | ng X Slope (%)   |  |
|                               | N/A                             | Landi                                                 | ng Curb? (Y/N)   |  |
|                               | N/A                             | Share                                                 | ed Landing?      |  |
| PROW/ADA:                     | N/A                             | Gutte                                                 | r Ponding?       |  |
| Not Found, R304.5.1           | N/A                             | Gutte                                                 | r Lip Ht (in)    |  |
|                               | N/A                             | Painte                                                | ed X Walk1?      |  |
|                               |                                 | X Wa                                                  | lk 1 Direction   |  |
|                               | N/A                             | X Wa                                                  | lk 1 Width (in)  |  |
|                               |                                 | X Wa                                                  | lk 1 Slope (%)   |  |
|                               |                                 | X Wa                                                  | lk 1 X Slope (%  |  |
|                               | N/A                             | Ramp                                                  | inside XWalk     |  |