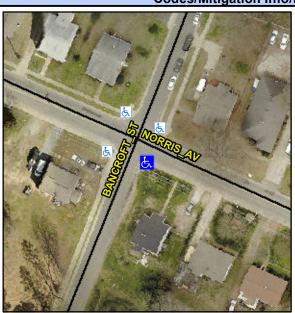

## Access Compliance Report Public Rights-of-Way (Curb Ramps)

N/A

Poor

Surface Condition? (G/P)

Intersection ID: 9188 Main Street: BANCROFT\_ST Cross Street: NORRIS\_AV Location: S

ADA ID: 0FE7DC287BB3 Ramp Type: PerpDiag Initial Pass/Fail: Fail Overall Compliance: No Severity Score: 15