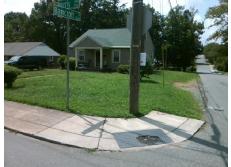

## Access Compliance Report Public Rights-of-Way (Curb Ramps)

N/A

Poor

Surface Condition? (G/P)

Intersection ID: 9188 Main Street: BANCROFT\_ST Cross Street: NORRIS\_AV Location: S

ADA ID: 0FE7DC287BB3 Ramp Type: PerpDiag Initial Pass/Fail: Fail Overall Compliance: No Severity Score: 15

## Field Measurements/Component Compliance

Street 1 Name
Stop Condition-Street 2
Street 2 Name
Stop Condition-Street 1

NORRIS AV
None
BANCROFT ST
StopSign

Possible Solutions:

Remove & Replace Curb Ramp With Two New Directional Ramps or Equivalent.