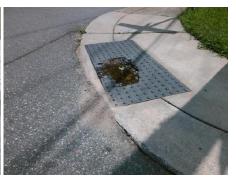

Surveyor Notes:

N/A

PROW/ADA:

R302.7

Total Cost: \$ 3200.00

| r leid Measurements/Component Compnance |                        |                       |       |                        |                             |       |
|-----------------------------------------|------------------------|-----------------------|-------|------------------------|-----------------------------|-------|
|                                         | Compliance Description |                       | Data  | Compliance Description |                             | Data  |
|                                         | N/A                    | Ramp Length (in)      | 55.5  | Yes                    | Ramp Slope (%)              | 6.4   |
|                                         | Yes                    | Ramp Width (in)       | 50.0  | Yes                    | Ramp XSlope (%)             | 2.0   |
|                                         | N/A                    | Flare Type LT         | N/A   | N/A                    | Flare Type RT               | N/A   |
|                                         | N/A                    | Flare Slope LT (%)    | N/A   | N/A                    | Flare Slope RT (%)          | N/A   |
|                                         | N/A                    | Flare Traversable LT? | N/A   | N/A                    | Flare Traversable RT?       | N/A   |
|                                         | N/A                    | Landing Length (in)   | N/A   | N/A                    | DWS Provided?               | N/A   |
|                                         | N/A                    | Landing Width (in)    | N/A   | N/A                    | DWS Contrast?               | N/A   |
|                                         | N/A                    | Landing Slope (%)     | N/A   | N/A                    | DWS Length (in)             | N/A   |
|                                         | N/A                    | Landing X Slope (%)   | N/A   | N/A                    | DWS Full Width?             | N/A   |
|                                         | N/A                    | Landing Curb? (Y/N)   | N/A   | N/A                    | DWS Offset (in)             | N/A   |
|                                         | N/A                    | Shared Landing?       | N/A   |                        |                             |       |
|                                         | N/A                    | Gutter Ponding?       | N/A   | N/A                    | Gutter Slope (%)            | N/A   |
|                                         | N/A                    | Gutter Lip Ht (in)    | 0.5   | N/A                    | Gutter X Slope (%)          | N/A   |
|                                         | N/A                    | Painted X Walk1?      | No    | N/A                    | Painted X Walk2?            | No    |
|                                         |                        | X Walk 1 Direction    | To NE |                        | X Walk 2 Direction          | To NW |
|                                         | N/A                    | X Walk 1 Width (in)   | N/A   | N/A                    | X Walk 2 Width (in)         | N/A   |
|                                         |                        | X Walk 1 Slope (%)    | 6.9   |                        | X Walk 2 Slope (%)          | 1.1   |
|                                         |                        | X Walk 1 X Slope (%)  | 0.5   |                        | X Walk 2 X Slope (%)        | 5.1   |
|                                         | N/A                    | Ramp inside XWalk1?   | N/A   | N/A                    | Ramp inside XWalk2?         | N/A   |
|                                         |                        | Road Slope (%)        | 3.1   | N/A                    | Clear Space?                | N/A   |
|                                         |                        | Road X Slope (%)      | 5.0   | N/A                    | Clear Space to XWalk (in)   | N/A   |
|                                         | N/A                    | Any Obstructions?     | N/A   | N/A                    | Storm Grate/Utility Hazard? | N/A   |
|                                         |                        | Obstruction Type      |       |                        | Storm Grate/Utility Type    |       |
|                                         |                        |                       |       |                        |                             |       |