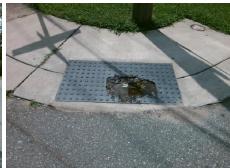

Surveyor Notes:

N/A

PROW/ADA:

R302.7

Total Cost: \$ 3200.00

| r leid Measurements/Component Compnance |                        |                       |       |                        |                             |       |
|-----------------------------------------|------------------------|-----------------------|-------|------------------------|-----------------------------|-------|
|                                         | Compliance Description |                       | Data  | Compliance Description |                             | Data  |
|                                         | N/A                    | Ramp Length (in)      | 55.5  | Yes                    | Ramp Slope (%)              | 6.4   |
|                                         | Yes                    | Ramp Width (in)       | 50.0  | Yes                    | Ramp XSlope (%)             | 2.0   |
|                                         | N/A                    | Flare Type LT         | N/A   | N/A                    | Flare Type RT               | N/A   |
|                                         | N/A                    | Flare Slope LT (%)    | N/A   | N/A                    | Flare Slope RT (%)          | N/A   |
|                                         | N/A                    | Flare Traversable LT? | N/A   | N/A                    | Flare Traversable RT?       | N/A   |
|                                         | N/A                    | Landing Length (in)   | N/A   | N/A                    | DWS Provided?               | N/A   |
|                                         | N/A                    | Landing Width (in)    | N/A   | N/A                    | DWS Contrast?               | N/A   |
|                                         | N/A                    | Landing Slope (%)     | N/A   | N/A                    | DWS Length (in)             | N/A   |
|                                         | N/A                    | Landing X Slope (%)   | N/A   | N/A                    | DWS Full Width?             | N/A   |
|                                         | N/A                    | Landing Curb? (Y/N)   | N/A   | N/A                    | DWS Offset (in)             | N/A   |
|                                         | N/A                    | Shared Landing?       | N/A   |                        |                             |       |
|                                         | N/A                    | Gutter Ponding?       | N/A   | N/A                    | Gutter Slope (%)            | N/A   |
|                                         | N/A                    | Gutter Lip Ht (in)    | 0.5   | N/A                    | Gutter X Slope (%)          | N/A   |
|                                         | N/A                    | Painted X Walk1?      | No    | N/A                    | Painted X Walk2?            | No    |
|                                         |                        | X Walk 1 Direction    | To NE |                        | X Walk 2 Direction          | To NW |
|                                         | N/A                    | X Walk 1 Width (in)   | N/A   | N/A                    | X Walk 2 Width (in)         | N/A   |
|                                         |                        | X Walk 1 Slope (%)    | 6.9   |                        | X Walk 2 Slope (%)          | 1.1   |
|                                         |                        | X Walk 1 X Slope (%)  | 0.5   |                        | X Walk 2 X Slope (%)        | 5.1   |
|                                         | N/A                    | Ramp inside XWalk1?   | N/A   | N/A                    | Ramp inside XWalk2?         | N/A   |
|                                         |                        | Road Slope (%)        | 3.1   | N/A                    | Clear Space?                | N/A   |
|                                         |                        | Road X Slope (%)      | 5.0   | N/A                    | Clear Space to XWalk (in)   | N/A   |
|                                         | N/A                    | Any Obstructions?     | N/A   | N/A                    | Storm Grate/Utility Hazard? | N/A   |
|                                         |                        | Obstruction Type      |       |                        | Storm Grate/Utility Type    |       |
|                                         |                        |                       |       |                        |                             |       |