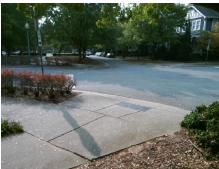

Storm Grate/Utility Type

Surface Condition? (G/P)

Intersection ID: 12450 Main Street: N ALEXANDER ST Cross Street: E 9TH ST Location: N Initial Pass/Fail: Fail **Overall Compliance: No Severity Score:** 30 **ADA ID: 0FE8B477AAFB** Ramp Type: PerpDiag

## Field Measurements/Component Compliance

Street 1 Name Stop Condition-Street 2 **NALEXANDER ST** Street 2 Name Stop Condition-Street 1

Remove & Replace Curb Ramp With Two New Directional Ramps or Equivalent.