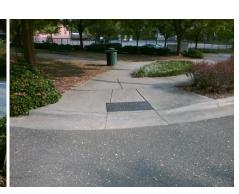

Storm Grate/Utility Type

Surface Condition? (G/P)

Intersection ID: 12450 Main Street: N ALEXANDER ST Cross Street: E 9TH ST Location: N Initial Pass/Fail: Fail **Overall Compliance: No Severity Score:** 30 **ADA ID: 0FE8B477AAFB** Ramp Type: PerpDiag

## Field Measurements/Component Compliance

Street 1 Name Stop Condition-Street 2 **NALEXANDER ST** Street 2 Name Stop Condition-Street 1

Remove & Replace Curb Ramp With Two New Directional Ramps or Equivalent.