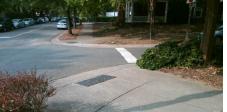

Storm Grate/Utility Type

Surface Condition? (G/P)

Intersection ID: 12450 Main Street: N ALEXANDER ST Cross Street: E 9TH ST Location: N Initial Pass/Fail: Fail **Overall Compliance: No Severity Score:** 30 **ADA ID: 0FE8B477AAFB** Ramp Type: PerpDiag

## Field Measurements/Component Compliance

Street 1 Name Stop Condition-Street 2 **NALEXANDER ST** Street 2 Name Stop Condition-Street 1

Remove & Replace Curb Ramp With Two New Directional Ramps or Equivalent.