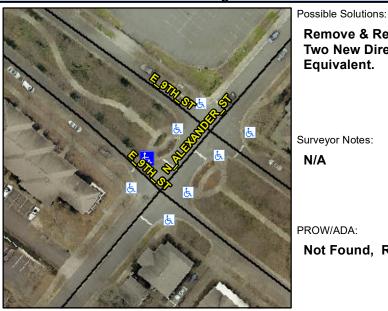

Storm Grate/Utility Type

Surface Condition? (G/P)

Intersection ID: 12450 Main Street: N ALEXANDER ST Cross Street: E 9TH ST Location: N Initial Pass/Fail: Fail **Overall Compliance: No Severity Score:** 30 **ADA ID: 0FE8B477AAFB** Ramp Type: PerpDiag

## Field Measurements/Component Compliance

Street 1 Name Stop Condition-Street 2 **NALEXANDER ST** Street 2 Name Stop Condition-Street 1

Remove & Replace Curb Ramp With Two New Directional Ramps or Equivalent.