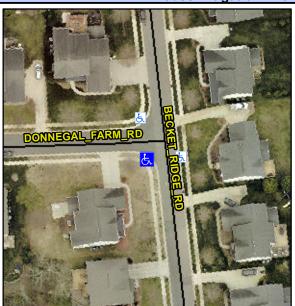

## **Access Compliance Report Public Rights-of-Way** (Curb Ramps)

Intersection ID: 46308 Main Street: DONNEGAL FARM RD Cross Street: BECKET RIDGE RD Location: **Overall Compliance: No Severity Score: ADA ID: 0FEB8384A02A** Ramp Type: PerpDiag Initial Pass/Fail: Fail 8.75

5.9

N/A

N/A

**BECKET RIDGE RD** Street 1 Name Stop Condition-Street 2 None DONNEGAL FARM RD Street 2 Name Stop Condition-Street 1 StopSign Possible Solutions: Remove & Replace Curb Ramp With Two New Directional Ramps or Equivalent. Surveyor Notes: N/A PROW/ADA: Not Found, R304.5.1