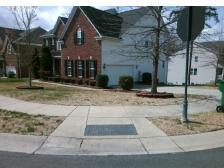

## **Access Compliance Report Public Rights-of-Way** (Curb Ramps)

Intersection ID: 46308 Main Street: DONNEGAL FARM RD Cross Street: BECKET RIDGE RD Location: **Overall Compliance: No Severity Score: ADA ID: 0FEB8384A02A** Ramp Type: PerpDiag Initial Pass/Fail: Fail 8.75

5.9

N/A

N/A

**BECKET RIDGE RD** Street 1 Name Stop Condition-Street 2 None DONNEGAL FARM RD Street 2 Name Stop Condition-Street 1 StopSign Possible Solutions: Remove & Replace Curb Ramp With Two New Directional Ramps or Equivalent. Surveyor Notes: N/A PROW/ADA: Not Found, R304.5.1