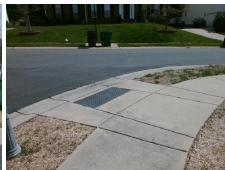

## **Access Compliance Report Public Rights-of-Way** (Curb Ramps)

Intersection ID: 46308 Main Street: DONNEGAL FARM RD Cross Street: BECKET RIDGE RD Location: **Overall Compliance: No Severity Score: ADA ID: 0FEB8384A02A** Ramp Type: PerpDiag Initial Pass/Fail: Fail 8.75

5.9

N/A

N/A

**BECKET RIDGE RD** Street 1 Name Stop Condition-Street 2 None DONNEGAL FARM RD Street 2 Name Stop Condition-Street 1 StopSign Possible Solutions: Remove & Replace Curb Ramp With Two New Directional Ramps or Equivalent. Surveyor Notes: N/A PROW/ADA: Not Found, R304.5.1