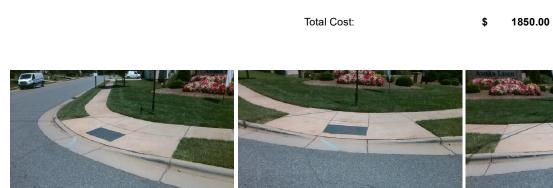

N/A

N/A

N/A

Street 1 Name
AMBER LEIGH WAY DR
Stop Condition-Street 2
StopSign
Street 2 Name
N/A
Stop Condition-Street 1
N/A

| Possible Solutions:           |  |  |  |  |
|-------------------------------|--|--|--|--|
| Remove & Replace Entire Ramp. |  |  |  |  |
| •                             |  |  |  |  |
|                               |  |  |  |  |
|                               |  |  |  |  |
|                               |  |  |  |  |
|                               |  |  |  |  |
| Surveyor Notes:               |  |  |  |  |
| N/A                           |  |  |  |  |
|                               |  |  |  |  |
|                               |  |  |  |  |
|                               |  |  |  |  |
| PROW/ADA:                     |  |  |  |  |
| R304.5.1                      |  |  |  |  |
|                               |  |  |  |  |
|                               |  |  |  |  |
|                               |  |  |  |  |
|                               |  |  |  |  |
|                               |  |  |  |  |
|                               |  |  |  |  |
|                               |  |  |  |  |