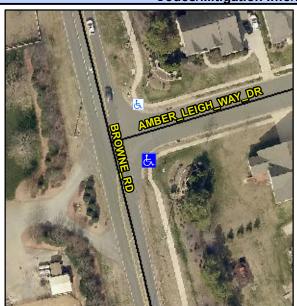

## Access Compliance Report Public Rights-of-Way (Curb Ramps)

Data

6.6

0.3

N/A

Good

Intersection ID: 49139 Main Street: AMBER\_LEIGH\_WAY\_DR Cross Street: BROWNE\_RD Location: SE

ADA ID: 0FF09CD175D0 Ramp Type: Perp Initial Pass/Fail: Fail Overall Compliance: No Severity Score: 8.75

N/A

N/A

N/A

Street 1 Name
AMBER LEIGH WAY DR
Stop Condition-Street 2
StopSign
Street 2 Name
N/A
Stop Condition-Street 1
N/A

| Possible Solutions:           |  |  |  |  |
|-------------------------------|--|--|--|--|
| Remove & Replace Entire Ramp. |  |  |  |  |
| •                             |  |  |  |  |
|                               |  |  |  |  |
|                               |  |  |  |  |
|                               |  |  |  |  |
|                               |  |  |  |  |
| Surveyor Notes:               |  |  |  |  |
| N/A                           |  |  |  |  |
|                               |  |  |  |  |
|                               |  |  |  |  |
|                               |  |  |  |  |
| PROW/ADA:                     |  |  |  |  |
| R304.5.1                      |  |  |  |  |
|                               |  |  |  |  |
|                               |  |  |  |  |
|                               |  |  |  |  |
|                               |  |  |  |  |
|                               |  |  |  |  |
|                               |  |  |  |  |
|                               |  |  |  |  |