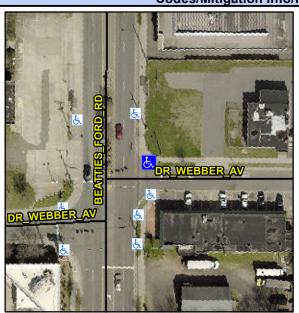

## Access Compliance Report Public Rights-of-Way (Curb Ramps)

Intersection ID: 43131 Main Street: DR\_WEBBER\_AV Cross Street: BEATTIES\_FORD\_RD Location: NE

ADA ID: 0FF8C1F62DEF Ramp Type: Perp Initial Pass/Fail: Fail Overall Compliance: No Severity Score: 8.75