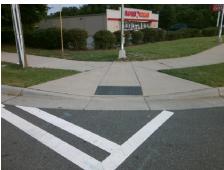

| 98 <u>-</u> |  |
|-------------|--|
|             |  |
|             |  |
| August 1    |  |
| -           |  |

Total Cost:

1850.00

| Field Measurements/Component Compliance |                       |       |      |         |                       |      |
|-----------------------------------------|-----------------------|-------|------|---------|-----------------------|------|
| Comp                                    | oliance Description   | Data  | Comp | oliance | Description           | Data |
| N/A                                     | Ramp Length (in)      | 123.0 | Yes  | Ramp    | Slope (%)             | 7.2  |
| No                                      | Ramp Width (in)       | 32.0  | Yes  | Ramp    | XSlope (%)            | 0.1  |
| N/A                                     | Flare Type LT         | N/A   | N/A  | Flare   | Type RT               | N/A  |
| N/A                                     | Flare Slope LT (%)    | N/A   | N/A  | Flare   | Slope RT (%)          | N/A  |
| N/A                                     | Flare Traversable LT? | N/A   | N/A  | Flare   | Traversable RT?       | N/A  |
| N/A                                     | Landing Length (in)   | N/A   | N/A  | DWS     | Provided?             | N/A  |
| N/A                                     | Landing Width (in)    | N/A   | N/A  | DWS     | Contrast?             | N/A  |
| N/A                                     | Landing Slope (%)     | N/A   | N/A  | DWS     | Length (in)           | N/A  |
| N/A                                     | Landing X Slope (%)   | N/A   | N/A  | DWS     | Full Width?           | N/A  |
| N/A                                     | Landing Curb? (Y/N)   | N/A   | N/A  | DWS     | Offset (in)           | N/A  |
| N/A                                     | Shared Landing?       | N/A   |      |         |                       |      |
| N/A                                     | Gutter Ponding?       | N/A   | N/A  | Gutte   | r Slope (%)           | N/A  |
| N/A                                     | Gutter Lip Ht (in)    | N/A   | N/A  | Gutte   | r X Slope (%)         | N/A  |
| N/A                                     | Painted X Walk1?      | Yes   | N/A  | Painte  | ed X Walk2?           | N/A  |
|                                         | X Walk 1 Direction    | To S  |      | X Wa    | lk 2 Direction        | N/A  |
| N/A                                     | X Walk 1 Width (in)   | 111.0 | N/A  | X Wa    | lk 2 Width (in)       | N/A  |
|                                         | X Walk 1 Slope (%)    | 0.9   |      | X Wa    | lk 2 Slope (%)        | N/A  |
|                                         | X Walk 1 X Slope (%)  | 0.8   |      | X Wa    | lk 2 X Slope (%)      | N/A  |
| N/A                                     | Ramp inside XWalk1?   | Yes   | N/A  | Ramp    | inside XWalk2?        | N/A  |
|                                         | Road Slope (%)        | N/A   | N/A  | Clear   | Space?                | N/A  |
|                                         | Road X Slope (%)      | N/A   | N/A  | Clear   | Space to XWalk (in)   | N/A  |
| N/A                                     | Any Obstructions?     | N/A   | N/A  | Storm   | Grate/Utility Hazard? | N/A  |
|                                         | Obstruction Type      |       |      | Storm   | Grate/Utility Type    |      |
|                                         |                       | N/A   |      |         |                       | N/A  |
|                                         |                       |       | Yes  | Surfa   | ce Condition? (G/P)   | Good |