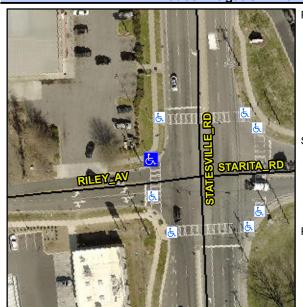

## Access Compliance Report Public Rights-of-Way (Curb Ramps)

Intersection ID: 7225Main Street:STATESVILLE\_RDCross Street:STARITA\_RDLocation:NWADA ID: 100098390163Ramp Type:PerpInitial Pass/Fail:FailOverall Compliance:NoSeverity Score:17.5

**Codes/Mitigation Info/Possible Solution** 

| Street 1 Name           | RILEY AV |
|-------------------------|----------|
| Stop Condition-Street 2 | Signal   |
| Street 2 Name           | N/A      |
| Stop Condition-Street 1 | N/A      |