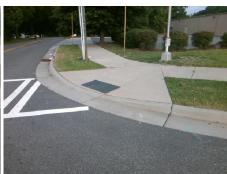

| 98 <u>-</u> |  |
|-------------|--|
|             |  |
|             |  |
| August 1    |  |
| -           |  |

Total Cost:

1850.00

| Field Measurements/Component Compliance |                       |       |      |         |                       |      |
|-----------------------------------------|-----------------------|-------|------|---------|-----------------------|------|
| Comp                                    | oliance Description   | Data  | Comp | oliance | Description           | Data |
| N/A                                     | Ramp Length (in)      | 123.0 | Yes  | Ramp    | Slope (%)             | 7.2  |
| No                                      | Ramp Width (in)       | 32.0  | Yes  | Ramp    | XSlope (%)            | 0.1  |
| N/A                                     | Flare Type LT         | N/A   | N/A  | Flare   | Type RT               | N/A  |
| N/A                                     | Flare Slope LT (%)    | N/A   | N/A  | Flare   | Slope RT (%)          | N/A  |
| N/A                                     | Flare Traversable LT? | N/A   | N/A  | Flare   | Traversable RT?       | N/A  |
| N/A                                     | Landing Length (in)   | N/A   | N/A  | DWS     | Provided?             | N/A  |
| N/A                                     | Landing Width (in)    | N/A   | N/A  | DWS     | Contrast?             | N/A  |
| N/A                                     | Landing Slope (%)     | N/A   | N/A  | DWS     | Length (in)           | N/A  |
| N/A                                     | Landing X Slope (%)   | N/A   | N/A  | DWS     | Full Width?           | N/A  |
| N/A                                     | Landing Curb? (Y/N)   | N/A   | N/A  | DWS     | Offset (in)           | N/A  |
| N/A                                     | Shared Landing?       | N/A   |      |         |                       |      |
| N/A                                     | Gutter Ponding?       | N/A   | N/A  | Gutte   | r Slope (%)           | N/A  |
| N/A                                     | Gutter Lip Ht (in)    | N/A   | N/A  | Gutte   | r X Slope (%)         | N/A  |
| N/A                                     | Painted X Walk1?      | Yes   | N/A  | Painte  | ed X Walk2?           | N/A  |
|                                         | X Walk 1 Direction    | To S  |      | X Wa    | lk 2 Direction        | N/A  |
| N/A                                     | X Walk 1 Width (in)   | 111.0 | N/A  | X Wa    | lk 2 Width (in)       | N/A  |
|                                         | X Walk 1 Slope (%)    | 0.9   |      | X Wa    | lk 2 Slope (%)        | N/A  |
|                                         | X Walk 1 X Slope (%)  | 0.8   |      | X Wa    | lk 2 X Slope (%)      | N/A  |
| N/A                                     | Ramp inside XWalk1?   | Yes   | N/A  | Ramp    | inside XWalk2?        | N/A  |
|                                         | Road Slope (%)        | N/A   | N/A  | Clear   | Space?                | N/A  |
|                                         | Road X Slope (%)      | N/A   | N/A  | Clear   | Space to XWalk (in)   | N/A  |
| N/A                                     | Any Obstructions?     | N/A   | N/A  | Storm   | Grate/Utility Hazard? | N/A  |
|                                         | Obstruction Type      |       |      | Storm   | Grate/Utility Type    |      |
|                                         |                       | N/A   |      |         |                       | N/A  |
|                                         |                       |       | Yes  | Surfa   | ce Condition? (G/P)   | Good |