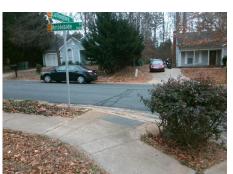

## Access Compliance Report Public Rights-of-Way (Curb Ramps)

Intersection ID: 3999 Main Street: CULLINGFORD\_LN Cross Street: AMBLESIDE\_DR Location: NE

ADA ID: 1002AEC78C1F Ramp Type: BlendTrans2 Initial Pass/Fail: Fail Overall Compliance: No Severity Score: 60

Remove & Replace Curb Ramp With Two New Directional Ramps or Equivalent.

Surveyor Notes:

N/A

PROW/ADA:

Not Found, R304.5.1, R304.5.3

R
e
A
A
Total Cost:

3200.00

Compliance Description Data Compliance Description Data Yes N/A Ramp Length (in) 94.0 BlendTrans Slope (%) 4.4 No No Ramp Width (in) 24.0 BlendTrans XSlope (%) 7.4 N/A N/A Flare Type LT N/A Flare Type RT N/A N/A Flare Slope LT (%) N/A N/A Flare Slope RT (%) N/A N/A Flare Traversable LT? N/A N/A Flare Traversable RT? N/A N/A Landing Length (in) N/A N/A DWS Provided? N/A N/A Landing Width (in) N/A N/A **DWS Contrast?** N/A N/A N/A N/A Landing Slope (%) DWS Length (in) N/A N/A Landing X Slope (%) N/A N/A DWS Full Width? N/A N/A Landing Curb? (Y/N) N/A N/A DWS Offset (in) N/A N/A N/A Shared Landing? N/A **Gutter Ponding?** N/A N/A Gutter Slope (%) N/A N/A Gutter Lip Ht (in) N/A N/A Gutter X Slope (%) N/A N/A Painted X Walk1? No N/A Painted X Walk2? N/A X Walk 1 Direction To S X Walk 2 Direction N/A N/A X Walk 1 Width (in) X Walk 2 Width (in) N/A X Walk 1 Slope (%) 4.5 X Walk 2 Slope (%) N/A X Walk 1 X Slope (%) 0.3 X Walk 2 X Slope (%) N/A N/A N/A Ramp inside XWalk2? N/A N/A Ramp inside XWalk1? Road Slope (%) 0.3 Clear Space? N/A N/A Road X Slope (%) Clear Space to XWalk (in) N/A 4.5 N/A N/A N/A Any Obstructions? Storm Grate/Utility Hazard? N/A **Obstruction Type** Storm Grate/Utility Type N/A N/A Yes Surface Condition? (G/P) Good No 10.2 Curb Slope (%)