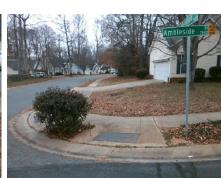

## Access Compliance Report Public Rights-of-Way (Curb Ramps)

Intersection ID: 3999 Main Street: CULLINGFORD\_LN Cross Street: AMBLESIDE\_DR Location: NE

ADA ID: 1002AEC78C1F Ramp Type: BlendTrans2 Initial Pass/Fail: Fail Overall Compliance: No Severity Score: 60

Remove & Replace Curb Ramp With Two New Directional Ramps or Equivalent.

Surveyor Notes:

N/A

PROW/ADA:

Not Found, R304.5.1, R304.5.3

R
e
A
A
Total Cost:

3200.00

Compliance Description Data Compliance Description Data Yes N/A Ramp Length (in) 94.0 BlendTrans Slope (%) 4.4 No No Ramp Width (in) 24.0 BlendTrans XSlope (%) 7.4 N/A N/A Flare Type LT N/A Flare Type RT N/A N/A Flare Slope LT (%) N/A N/A Flare Slope RT (%) N/A N/A Flare Traversable LT? N/A N/A Flare Traversable RT? N/A N/A Landing Length (in) N/A N/A DWS Provided? N/A N/A Landing Width (in) N/A N/A **DWS Contrast?** N/A N/A N/A N/A Landing Slope (%) DWS Length (in) N/A N/A Landing X Slope (%) N/A N/A DWS Full Width? N/A N/A Landing Curb? (Y/N) N/A N/A DWS Offset (in) N/A N/A N/A Shared Landing? N/A **Gutter Ponding?** N/A N/A Gutter Slope (%) N/A N/A Gutter Lip Ht (in) N/A N/A Gutter X Slope (%) N/A N/A Painted X Walk1? No N/A Painted X Walk2? N/A X Walk 1 Direction To S X Walk 2 Direction N/A N/A X Walk 1 Width (in) X Walk 2 Width (in) N/A X Walk 1 Slope (%) 4.5 X Walk 2 Slope (%) N/A X Walk 1 X Slope (%) 0.3 X Walk 2 X Slope (%) N/A N/A N/A Ramp inside XWalk2? N/A N/A Ramp inside XWalk1? Road Slope (%) 0.3 Clear Space? N/A N/A Road X Slope (%) Clear Space to XWalk (in) N/A 4.5 N/A N/A N/A Any Obstructions? Storm Grate/Utility Hazard? N/A **Obstruction Type** Storm Grate/Utility Type N/A N/A Yes Surface Condition? (G/P) Good No 10.2 Curb Slope (%)