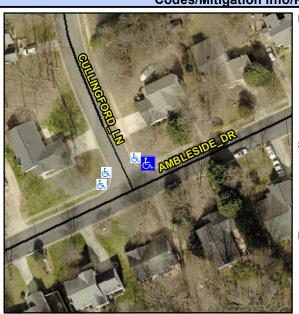

## Access Compliance Report Public Rights-of-Way (Curb Ramps)

Intersection ID: 3999 Main Street: CULLINGFORD\_LN Cross Street: AMBLESIDE\_DR Location: NE

ADA ID: 1002AEC78C1F Ramp Type: BlendTrans2 Initial Pass/Fail: Fail Overall Compliance: No Severity Score: 60