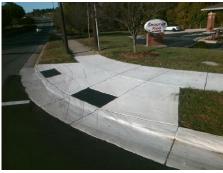

**Codes/Mitigation Info/Possible Solution** 

Field Measurements/Component Compliance

**CROWNPOINT EXECUTIVE DR** Street 1 Name Stop Condition-Street 2 Signal Street 2 Name **KREFELD DR** Stop Condition-Street 1 Signal Possible Solutions: Remove & Replace Curb Ramp With Two New Directional Ramps or Equivalent. Surveyor Notes:

Total C

| Field Measurements/Component Compilance |                                           |       |      |                             |       |  |  |  |  |
|-----------------------------------------|-------------------------------------------|-------|------|-----------------------------|-------|--|--|--|--|
| Compliance Description                  |                                           | Data  | Comp | oliance Description         | Data  |  |  |  |  |
| N/A                                     | Ramp Length (in)                          | 69.0  | No   | Ramp Slope (%)              | 8.8   |  |  |  |  |
| No                                      | Ramp Width (in)                           | 47.5  | No   | Ramp XSlope (%)             | 3.7   |  |  |  |  |
| N/A                                     | Flare Type LT                             | N/A   | N/A  | Flare Type RT               | N/A   |  |  |  |  |
| N/A                                     | Flare Slope LT (%)                        | N/A   | N/A  | Flare Slope RT (%)          | N/A   |  |  |  |  |
| N/A                                     | Flare Traversable LT?                     | N/A   | N/A  | Flare Traversable RT?       | N/A   |  |  |  |  |
| N/A                                     | Landing Length (in)                       | N/A   | N/A  | DWS Provided?               | N/A   |  |  |  |  |
| N/A                                     | Landing Width (in)                        | N/A   | N/A  | DWS Contrast?               | N/A   |  |  |  |  |
| N/A                                     | Landing Slope (%)                         | N/A   | N/A  | DWS Length (in)             | N/A   |  |  |  |  |
| N/A                                     | Landing X Slope (%)                       | N/A   | N/A  | DWS Full Width?             | N/A   |  |  |  |  |
| N/A                                     | Landing Curb? (Y/N)                       | N/A   | N/A  | DWS Offset (in)             | N/A   |  |  |  |  |
| N/A                                     | Shared Landing?                           | N/A   |      |                             |       |  |  |  |  |
| N/A                                     | Gutter Ponding?                           | N/A   | N/A  | Gutter Slope (%)            | N/A   |  |  |  |  |
| N/A                                     | Gutter Lip Ht (in)                        | N/A   | N/A  | Gutter X Slope (%)          | N/A   |  |  |  |  |
| N/A                                     | Painted X Walk1?                          | Yes   | N/A  | Painted X Walk2?            | Yes   |  |  |  |  |
|                                         | X Walk 1 Direction                        | To SE |      | X Walk 2 Direction          | To NE |  |  |  |  |
| N/A                                     | X Walk 1 Width (in)                       | 117.0 | N/A  | X Walk 2 Width (in)         | 108.0 |  |  |  |  |
|                                         | X Walk 1 Slope (%)                        | 4.1   |      | X Walk 2 Slope (%)          | 2.5   |  |  |  |  |
|                                         | X Walk 1 X Slope (%)                      | 3.9   |      | X Walk 2 X Slope (%)        | 4.1   |  |  |  |  |
| N/A                                     | Ramp inside XWalk1?                       | Yes   | N/A  | Ramp inside XWalk2?         | Yes   |  |  |  |  |
|                                         | Road Slope (%)                            | 2.7   | N/A  | Clear Space?                | N/A   |  |  |  |  |
|                                         | Road X Slope (%)                          | 6.0   | N/A  | Clear Space to XWalk (in)   | N/A   |  |  |  |  |
| N/A                                     | Any Obstructions?                         | N/A   | N/A  | Storm Grate/Utility Hazard? | N/A   |  |  |  |  |
|                                         | Obstruction Type                          |       |      | Storm Grate/Utility Type    |       |  |  |  |  |
|                                         |                                           | N/A   |      |                             | N/A   |  |  |  |  |
|                                         |                                           |       | Yes  | Surface Condition? (G/P)    | Good  |  |  |  |  |
|                                         | W1 15 0 0 0 0 0 0 0 0 0 0 0 0 0 0 0 0 0 0 |       |      |                             |       |  |  |  |  |