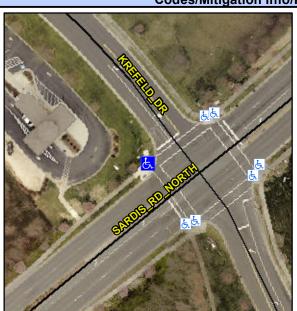

## **Access Compliance Report Public Rights-of-Way** (Curb Ramps)

Intersection ID: 20860 Main Street: CROWNPOINT EXECUTIVE DRCross Street: KREFELD DR Location: NW ADA ID: 100680BC57B0 Ramp Type: PerpDiag Initial Pass/Fail: Fail **Overall Compliance: No Severity Score:** 22.5

**Codes/Mitigation Info/Possible Solution** 

Field Measurements/Component Compliance

**CROWNPOINT EXECUTIVE DR** Street 1 Name Stop Condition-Street 2 Signal Street 2 Name **KREFELD DR** Stop Condition-Street 1 Signal Possible Solutions: Remove & Replace Curb Ramp With Two New Directional Ramps or Equivalent. Surveyor Notes: