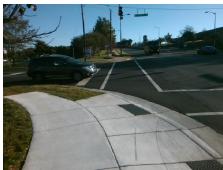

**Codes/Mitigation Info/Possible Solution** 

Field Measurements/Component Compliance

**CROWNPOINT EXECUTIVE DR** Street 1 Name Stop Condition-Street 2 Signal Street 2 Name **KREFELD DR** Stop Condition-Street 1 Signal Possible Solutions: Remove & Replace Curb Ramp With Two New Directional Ramps or Equivalent. Surveyor Notes:

Total C

| Field Measurements/Component Compilance |                                           |       |      |                             |       |  |  |  |  |
|-----------------------------------------|-------------------------------------------|-------|------|-----------------------------|-------|--|--|--|--|
| Compliance Description                  |                                           | Data  | Comp | oliance Description         | Data  |  |  |  |  |
| N/A                                     | Ramp Length (in)                          | 69.0  | No   | Ramp Slope (%)              | 8.8   |  |  |  |  |
| No                                      | Ramp Width (in)                           | 47.5  | No   | Ramp XSlope (%)             | 3.7   |  |  |  |  |
| N/A                                     | Flare Type LT                             | N/A   | N/A  | Flare Type RT               | N/A   |  |  |  |  |
| N/A                                     | Flare Slope LT (%)                        | N/A   | N/A  | Flare Slope RT (%)          | N/A   |  |  |  |  |
| N/A                                     | Flare Traversable LT?                     | N/A   | N/A  | Flare Traversable RT?       | N/A   |  |  |  |  |
| N/A                                     | Landing Length (in)                       | N/A   | N/A  | DWS Provided?               | N/A   |  |  |  |  |
| N/A                                     | Landing Width (in)                        | N/A   | N/A  | DWS Contrast?               | N/A   |  |  |  |  |
| N/A                                     | Landing Slope (%)                         | N/A   | N/A  | DWS Length (in)             | N/A   |  |  |  |  |
| N/A                                     | Landing X Slope (%)                       | N/A   | N/A  | DWS Full Width?             | N/A   |  |  |  |  |
| N/A                                     | Landing Curb? (Y/N)                       | N/A   | N/A  | DWS Offset (in)             | N/A   |  |  |  |  |
| N/A                                     | Shared Landing?                           | N/A   |      |                             |       |  |  |  |  |
| N/A                                     | Gutter Ponding?                           | N/A   | N/A  | Gutter Slope (%)            | N/A   |  |  |  |  |
| N/A                                     | Gutter Lip Ht (in)                        | N/A   | N/A  | Gutter X Slope (%)          | N/A   |  |  |  |  |
| N/A                                     | Painted X Walk1?                          | Yes   | N/A  | Painted X Walk2?            | Yes   |  |  |  |  |
|                                         | X Walk 1 Direction                        | To SE |      | X Walk 2 Direction          | To NE |  |  |  |  |
| N/A                                     | X Walk 1 Width (in)                       | 117.0 | N/A  | X Walk 2 Width (in)         | 108.0 |  |  |  |  |
|                                         | X Walk 1 Slope (%)                        | 4.1   |      | X Walk 2 Slope (%)          | 2.5   |  |  |  |  |
|                                         | X Walk 1 X Slope (%)                      | 3.9   |      | X Walk 2 X Slope (%)        | 4.1   |  |  |  |  |
| N/A                                     | Ramp inside XWalk1?                       | Yes   | N/A  | Ramp inside XWalk2?         | Yes   |  |  |  |  |
|                                         | Road Slope (%)                            | 2.7   | N/A  | Clear Space?                | N/A   |  |  |  |  |
|                                         | Road X Slope (%)                          | 6.0   | N/A  | Clear Space to XWalk (in)   | N/A   |  |  |  |  |
| N/A                                     | Any Obstructions?                         | N/A   | N/A  | Storm Grate/Utility Hazard? | N/A   |  |  |  |  |
|                                         | Obstruction Type                          |       |      | Storm Grate/Utility Type    |       |  |  |  |  |
|                                         |                                           | N/A   |      |                             | N/A   |  |  |  |  |
|                                         |                                           |       | Yes  | Surface Condition? (G/P)    | Good  |  |  |  |  |
|                                         | W1 15 0 0 0 0 0 0 0 0 0 0 0 0 0 0 0 0 0 0 |       |      |                             |       |  |  |  |  |