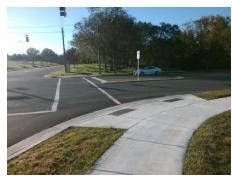

**Codes/Mitigation Info/Possible Solution** 

Field Measurements/Component Compliance

**CROWNPOINT EXECUTIVE DR** Street 1 Name Stop Condition-Street 2 Signal Street 2 Name **KREFELD DR** Stop Condition-Street 1 Signal Possible Solutions: Remove & Replace Curb Ramp With Two New Directional Ramps or Equivalent. Surveyor Notes:

Total C

| Field Measurements/Component Compilance |                                           |       |      |                             |       |  |  |  |  |
|-----------------------------------------|-------------------------------------------|-------|------|-----------------------------|-------|--|--|--|--|
| Compliance Description                  |                                           | Data  | Comp | oliance Description         | Data  |  |  |  |  |
| N/A                                     | Ramp Length (in)                          | 69.0  | No   | Ramp Slope (%)              | 8.8   |  |  |  |  |
| No                                      | Ramp Width (in)                           | 47.5  | No   | Ramp XSlope (%)             | 3.7   |  |  |  |  |
| N/A                                     | Flare Type LT                             | N/A   | N/A  | Flare Type RT               | N/A   |  |  |  |  |
| N/A                                     | Flare Slope LT (%)                        | N/A   | N/A  | Flare Slope RT (%)          | N/A   |  |  |  |  |
| N/A                                     | Flare Traversable LT?                     | N/A   | N/A  | Flare Traversable RT?       | N/A   |  |  |  |  |
| N/A                                     | Landing Length (in)                       | N/A   | N/A  | DWS Provided?               | N/A   |  |  |  |  |
| N/A                                     | Landing Width (in)                        | N/A   | N/A  | DWS Contrast?               | N/A   |  |  |  |  |
| N/A                                     | Landing Slope (%)                         | N/A   | N/A  | DWS Length (in)             | N/A   |  |  |  |  |
| N/A                                     | Landing X Slope (%)                       | N/A   | N/A  | DWS Full Width?             | N/A   |  |  |  |  |
| N/A                                     | Landing Curb? (Y/N)                       | N/A   | N/A  | DWS Offset (in)             | N/A   |  |  |  |  |
| N/A                                     | Shared Landing?                           | N/A   |      |                             |       |  |  |  |  |
| N/A                                     | Gutter Ponding?                           | N/A   | N/A  | Gutter Slope (%)            | N/A   |  |  |  |  |
| N/A                                     | Gutter Lip Ht (in)                        | N/A   | N/A  | Gutter X Slope (%)          | N/A   |  |  |  |  |
| N/A                                     | Painted X Walk1?                          | Yes   | N/A  | Painted X Walk2?            | Yes   |  |  |  |  |
|                                         | X Walk 1 Direction                        | To SE |      | X Walk 2 Direction          | To NE |  |  |  |  |
| N/A                                     | X Walk 1 Width (in)                       | 117.0 | N/A  | X Walk 2 Width (in)         | 108.0 |  |  |  |  |
|                                         | X Walk 1 Slope (%)                        | 4.1   |      | X Walk 2 Slope (%)          | 2.5   |  |  |  |  |
|                                         | X Walk 1 X Slope (%)                      | 3.9   |      | X Walk 2 X Slope (%)        | 4.1   |  |  |  |  |
| N/A                                     | Ramp inside XWalk1?                       | Yes   | N/A  | Ramp inside XWalk2?         | Yes   |  |  |  |  |
|                                         | Road Slope (%)                            | 2.7   | N/A  | Clear Space?                | N/A   |  |  |  |  |
|                                         | Road X Slope (%)                          | 6.0   | N/A  | Clear Space to XWalk (in)   | N/A   |  |  |  |  |
| N/A                                     | Any Obstructions?                         | N/A   | N/A  | Storm Grate/Utility Hazard? | N/A   |  |  |  |  |
|                                         | Obstruction Type                          |       |      | Storm Grate/Utility Type    |       |  |  |  |  |
|                                         |                                           | N/A   |      |                             | N/A   |  |  |  |  |
|                                         |                                           |       | Yes  | Surface Condition? (G/P)    | Good  |  |  |  |  |
|                                         | W1 15 0 0 0 0 0 0 0 0 0 0 0 0 0 0 0 0 0 0 |       |      |                             |       |  |  |  |  |