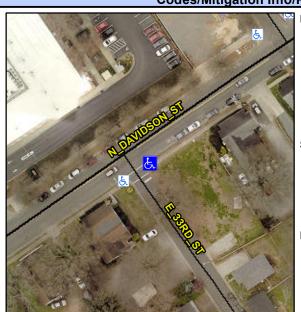

## **Access Compliance Report Public Rights-of-Way** (Curb Ramps)

Intersection ID: 10272 Main Street: E 33RD ST Cross Street: N\_DAVIDSON\_ST Location: SE ADA ID: 100A3107D475 Ramp Type: Directional1 Initial Pass/Fail: Fail **Overall Compliance: No Severity Score:** 10