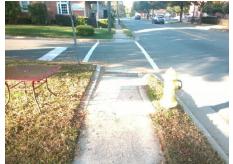

## **Access Compliance Report Public Rights-of-Way** (Curb Ramps)

Intersection ID: 10272 Main Street: E 33RD ST Cross Street: N\_DAVIDSON\_ST Location: SE ADA ID: 100A3107D475 Ramp Type: Directional1 Initial Pass/Fail: Fail **Overall Compliance: No Severity Score:** 10

**Codes/Mitigation Info/Possible Solution** 

Street 1 Name E 33RD ST Stop Condition-Street 1 StopSign Street 2 Name N/A Stop Condition-Street 2 N/A Possible Solutions: Remove & Replace Entire Ramp. Surveyor Notes: N/A PROW/ADA: R304.5.1, R304.5.3