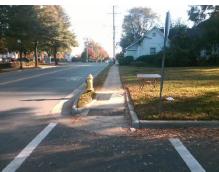

## **Access Compliance Report Public Rights-of-Way** (Curb Ramps)

Intersection ID: 10272 Main Street: E 33RD ST Cross Street: N\_DAVIDSON\_ST Location: SE ADA ID: 100A3107D475 Ramp Type: Directional1 Initial Pass/Fail: Fail **Overall Compliance: No Severity Score:** 10

Total Cost: 1600.00

| Field Measurements/Compliance Description Data |                       |            | Comp       | liance Description          | Data |
|------------------------------------------------|-----------------------|------------|------------|-----------------------------|------|
| N/A                                            | Ramp Length (in)      | 127.0      | N/A        | Grade Break?                | N/A  |
| No                                             | Ramp Width (in)       | 46.0       | N/A        | Grade Break Slope (%)       | 0.0  |
| Yes                                            | Ramp Slope (%)        | 8.3        | N/A        | Grade Break XSlope (%)      | 0.0  |
| No                                             | Ramp XSlope (%)       | 3.2        | IV/A       | Grade Break Actope (70)     | 0.0  |
| N/A                                            | Flare Type LT         | N/A        | N/A        | Flare Type RT               | N/A  |
| N/A<br>N/A                                     | <b>,</b> ,            | N/A<br>N/A | N/A<br>N/A | · ·                         | 0.0  |
|                                                | Flare Slope LT (%)    |            |            | Flare Slope RT (%)          |      |
| N/A                                            | Flare Traversable LT? | N/A        | N/A        | Flare Traversable RT?       | N/A  |
| N/A                                            | Landing Length (in)   | 0.0        | N/A        | DWS Provided?               | N/A  |
| N/A                                            | Landing Width (in)    | 0.0        | N/A        | DWS Contrast?               | N/A  |
| N/A                                            | Landing Slope (%)     | 0.0        | N/A        | DWS Length (in)             | N/A  |
| N/A                                            | Landing X Slope (%)   | 0.0        | N/A        | DWS Full Width?             | N/A  |
| N/A                                            | Landing Curb? (Y/N)   | N/A        | N/A        | DWS Offset LT (in)          | N/A  |
| N/A                                            | Shared Landing?       | N/A        | N/A        | DWS Offset RT (in)          | N/A  |
| N/A                                            | Gutter Ponding?       | 0.0        | N/A        | Gutter Slope (%)            | N/A  |
| N/A                                            | Gutter Lip Ht (in)    | 0.0        | N/A        | Gutter X Slope (%)          | N/A  |
| N/A                                            | Painted X Walk1?      | Yes        |            | Road Slope (%)              | 0.3  |
|                                                | X Walk 1 Direction    | To SW      |            | Road X Slope (%)            | 2.1  |
|                                                | X Walk 1 Width (in)   | 110.0      |            | Clear Space?                | N/A  |
|                                                | X Walk 1 Slope (%)    | 0.3        | N/A        | Clear Space to XWalk (in)   | N/A  |
|                                                | X Walk 1 X Slope (%)  | 2.1        | N/A        | Storm Grate/Utility Hazard? | N/A  |
| N/A                                            | Ramp inside XWalk1?   | Yes        |            | Storm Grate/Utility Type    |      |
| N/A                                            | Any Obstructions?     | N/A        |            |                             | N/A  |
|                                                | Obstruction Type      |            | Yes        | Surface Condition? (G/P)    | Good |
|                                                |                       | N/A        | N/A        | Curb Slope (%)              | 7.7  |