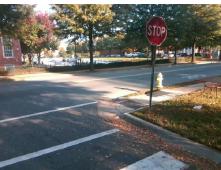

## **Access Compliance Report Public Rights-of-Way** (Curb Ramps)

Intersection ID: 10272 Main Street: E 33RD ST Cross Street: N\_DAVIDSON\_ST Location: SE ADA ID: 100A3107D475 Ramp Type: Directional1 Initial Pass/Fail: Fail **Overall Compliance: No Severity Score:** 10

**Codes/Mitigation Info/Possible Solution** 

Street 1 Name E 33RD ST Stop Condition-Street 1 StopSign Street 2 Name N/A Stop Condition-Street 2 N/A Possible Solutions: Remove & Replace Entire Ramp. Surveyor Notes: N/A PROW/ADA: R304.5.1, R304.5.3