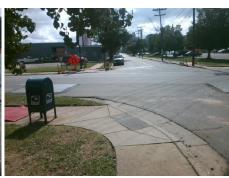

## Field Measurements/Component Compliance

Street 1 Name
Stop Condition-Street 2
Street 2 Name
Stop Condition-Street 1

W BLAND ST StopSign S MINT ST None Possible Solutions:

Remove & Replace Curb Ramp With
Two New Directional Ramps or
Equivalent.

Surveyor Notes:

N/A

PROW/ADA:

R304.5.1

Total Cost: \$ 3200.00

| Compliance Description |                       | Data  | Compliance Description |                             | Data  |
|------------------------|-----------------------|-------|------------------------|-----------------------------|-------|
| N/A                    | Ramp Length (in)      | 54.0  | Yes                    | Ramp Slope (%)              | 5.5   |
| No                     | Ramp Width (in)       | 45.0  | Yes                    | Ramp XSlope (%)             | 0.1   |
| N/A                    | Flare Type LT         | N/A   | N/A                    | Flare Type RT               | N/A   |
| N/A                    | Flare Slope LT (%)    | N/A   | N/A                    | Flare Slope RT (%)          | N/A   |
| N/A                    | Flare Traversable LT? | N/A   | N/A                    | Flare Traversable RT?       | N/A   |
| N/A                    | Landing Length (in)   | N/A   | N/A                    | DWS Provided?               | N/A   |
| N/A                    | Landing Width (in)    | N/A   | N/A                    | DWS Contrast?               | N/A   |
| N/A                    | Landing Slope (%)     | N/A   | N/A                    | DWS Length (in)             | N/A   |
| N/A                    | Landing X Slope (%)   | N/A   | N/A                    | DWS Full Width?             | N/A   |
| N/A                    | Landing Curb? (Y/N)   | N/A   | N/A                    | DWS Offset (in)             | N/A   |
| N/A                    | Shared Landing?       | N/A   |                        |                             |       |
| N/A                    | Gutter Ponding?       | N/A   | N/A                    | Gutter Slope (%)            | N/A   |
| N/A                    | Gutter Lip Ht (in)    | N/A   | N/A                    | Gutter X Slope (%)          | N/A   |
| N/A                    | Painted X Walk1?      | No    | N/A                    | Painted X Walk2?            | No    |
|                        | X Walk 1 Direction    | To SW |                        | X Walk 2 Direction          | To SE |
| N/A                    | X Walk 1 Width (in)   | N/A   | N/A                    | X Walk 2 Width (in)         | N/A   |
|                        | X Walk 1 Slope (%)    | 3.2   |                        | X Walk 2 Slope (%)          | 2.3   |
|                        | X Walk 1 X Slope (%)  | 0.6   |                        | X Walk 2 X Slope (%)        | 1.4   |
| N/A                    | Ramp inside XWalk1?   | N/A   | N/A                    | Ramp inside XWalk2?         | N/A   |
|                        | Road Slope (%)        | 0.2   | N/A                    | Clear Space?                | N/A   |
|                        | Road X Slope (%)      | 3.5   | N/A                    | Clear Space to XWalk (in)   | N/A   |
| N/A                    | Any Obstructions?     | N/A   | N/A                    | Storm Grate/Utility Hazard? | N/A   |
|                        | Obstruction Type      |       | l                      | Storm Grate/Utility Type    |       |
|                        |                       | N/A   |                        |                             | N/A   |
|                        |                       |       | I                      |                             |       |