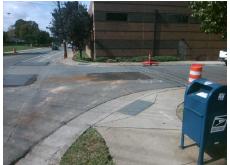

## Field Measurements/Component Compliance

Street 1 Name
Stop Condition-Street 2
Street 2 Name
Stop Condition-Street 1

W BLAND ST StopSign S MINT ST None Possible Solutions:

Remove & Replace Curb Ramp With
Two New Directional Ramps or
Equivalent.

Surveyor Notes:

N/A

PROW/ADA:

R304.5.1

Total Cost: \$ 3200.00

| Compliance Description |                       | Data  | Compliance Description |                             | Data  |
|------------------------|-----------------------|-------|------------------------|-----------------------------|-------|
| N/A                    | Ramp Length (in)      | 54.0  | Yes                    | Ramp Slope (%)              | 5.5   |
| No                     | Ramp Width (in)       | 45.0  | Yes                    | Ramp XSlope (%)             | 0.1   |
| N/A                    | Flare Type LT         | N/A   | N/A                    | Flare Type RT               | N/A   |
| N/A                    | Flare Slope LT (%)    | N/A   | N/A                    | Flare Slope RT (%)          | N/A   |
| N/A                    | Flare Traversable LT? | N/A   | N/A                    | Flare Traversable RT?       | N/A   |
| N/A                    | Landing Length (in)   | N/A   | N/A                    | DWS Provided?               | N/A   |
| N/A                    | Landing Width (in)    | N/A   | N/A                    | DWS Contrast?               | N/A   |
| N/A                    | Landing Slope (%)     | N/A   | N/A                    | DWS Length (in)             | N/A   |
| N/A                    | Landing X Slope (%)   | N/A   | N/A                    | DWS Full Width?             | N/A   |
| N/A                    | Landing Curb? (Y/N)   | N/A   | N/A                    | DWS Offset (in)             | N/A   |
| N/A                    | Shared Landing?       | N/A   |                        |                             |       |
| N/A                    | Gutter Ponding?       | N/A   | N/A                    | Gutter Slope (%)            | N/A   |
| N/A                    | Gutter Lip Ht (in)    | N/A   | N/A                    | Gutter X Slope (%)          | N/A   |
| N/A                    | Painted X Walk1?      | No    | N/A                    | Painted X Walk2?            | No    |
|                        | X Walk 1 Direction    | To SW |                        | X Walk 2 Direction          | To SE |
| N/A                    | X Walk 1 Width (in)   | N/A   | N/A                    | X Walk 2 Width (in)         | N/A   |
|                        | X Walk 1 Slope (%)    | 3.2   |                        | X Walk 2 Slope (%)          | 2.3   |
|                        | X Walk 1 X Slope (%)  | 0.6   |                        | X Walk 2 X Slope (%)        | 1.4   |
| N/A                    | Ramp inside XWalk1?   | N/A   | N/A                    | Ramp inside XWalk2?         | N/A   |
|                        | Road Slope (%)        | 0.2   | N/A                    | Clear Space?                | N/A   |
|                        | Road X Slope (%)      | 3.5   | N/A                    | Clear Space to XWalk (in)   | N/A   |
| N/A                    | Any Obstructions?     | N/A   | N/A                    | Storm Grate/Utility Hazard? | N/A   |
|                        | Obstruction Type      |       | l                      | Storm Grate/Utility Type    |       |
|                        |                       | N/A   |                        |                             | N/A   |
|                        |                       |       | I                      |                             |       |