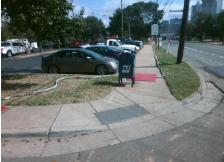

## Field Measurements/Component Compliance

Street 1 Name
Stop Condition-Street 2
Street 2 Name
Stop Condition-Street 1

W BLAND ST StopSign S MINT ST None Possible Solutions:

Remove & Replace Curb Ramp With
Two New Directional Ramps or
Equivalent.

Surveyor Notes:

N/A

PROW/ADA:

R304.5.1

Total Cost: \$ 3200.00

| Compliance Description |                       | Data  | Compliance Description |                             | Data  |
|------------------------|-----------------------|-------|------------------------|-----------------------------|-------|
| N/A                    | Ramp Length (in)      | 54.0  | Yes                    | Ramp Slope (%)              | 5.5   |
| No                     | Ramp Width (in)       | 45.0  | Yes                    | Ramp XSlope (%)             | 0.1   |
| N/A                    | Flare Type LT         | N/A   | N/A                    | Flare Type RT               | N/A   |
| N/A                    | Flare Slope LT (%)    | N/A   | N/A                    | Flare Slope RT (%)          | N/A   |
| N/A                    | Flare Traversable LT? | N/A   | N/A                    | Flare Traversable RT?       | N/A   |
| N/A                    | Landing Length (in)   | N/A   | N/A                    | DWS Provided?               | N/A   |
| N/A                    | Landing Width (in)    | N/A   | N/A                    | DWS Contrast?               | N/A   |
| N/A                    | Landing Slope (%)     | N/A   | N/A                    | DWS Length (in)             | N/A   |
| N/A                    | Landing X Slope (%)   | N/A   | N/A                    | DWS Full Width?             | N/A   |
| N/A                    | Landing Curb? (Y/N)   | N/A   | N/A                    | DWS Offset (in)             | N/A   |
| N/A                    | Shared Landing?       | N/A   |                        |                             |       |
| N/A                    | Gutter Ponding?       | N/A   | N/A                    | Gutter Slope (%)            | N/A   |
| N/A                    | Gutter Lip Ht (in)    | N/A   | N/A                    | Gutter X Slope (%)          | N/A   |
| N/A                    | Painted X Walk1?      | No    | N/A                    | Painted X Walk2?            | No    |
|                        | X Walk 1 Direction    | To SW |                        | X Walk 2 Direction          | To SE |
| N/A                    | X Walk 1 Width (in)   | N/A   | N/A                    | X Walk 2 Width (in)         | N/A   |
|                        | X Walk 1 Slope (%)    | 3.2   |                        | X Walk 2 Slope (%)          | 2.3   |
|                        | X Walk 1 X Slope (%)  | 0.6   |                        | X Walk 2 X Slope (%)        | 1.4   |
| N/A                    | Ramp inside XWalk1?   | N/A   | N/A                    | Ramp inside XWalk2?         | N/A   |
|                        | Road Slope (%)        | 0.2   | N/A                    | Clear Space?                | N/A   |
|                        | Road X Slope (%)      | 3.5   | N/A                    | Clear Space to XWalk (in)   | N/A   |
| N/A                    | Any Obstructions?     | N/A   | N/A                    | Storm Grate/Utility Hazard? | N/A   |
|                        | Obstruction Type      |       | l                      | Storm Grate/Utility Type    |       |
|                        |                       | N/A   |                        |                             | N/A   |
|                        |                       |       | I                      |                             |       |