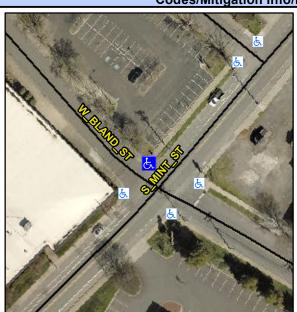

## Access Compliance Report Public Rights-of-Way (Curb Ramps)

Intersection ID: 13056 Main Street: S\_MINT\_ST Cross Street: W\_BLAND\_ST Location: N

ADA ID: 1014E9032636 Ramp Type: PerpDiag Initial Pass/Fail: Fail Overall Compliance: No Severity Score: 8.75