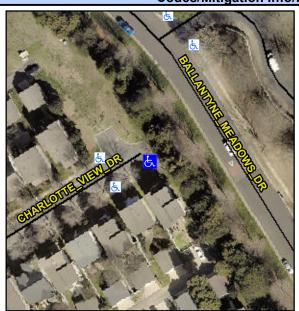

## **Access Compliance Report Public Rights-of-Way** (Curb Ramps)

Intersection ID: 10023159 Main Street: CHARLOTTE VIEW DR **Cross Street: N/A** Location: SE **ADA ID: 101926A1FABC** Ramp Type: Perp Initial Pass/Fail: Fail **Overall Compliance: No Severity Score:** 25