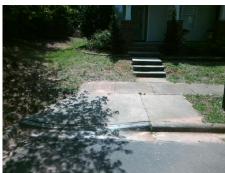

## **Access Compliance Report Public Rights-of-Way** (Curb Ramps)

Intersection ID: 10023159 Main Street: CHARLOTTE VIEW DR **Cross Street: N/A** Location: SE **ADA ID: 101926A1FABC** Ramp Type: Perp Initial Pass/Fail: Fail **Overall Compliance: No Severity Score:** 25

**Codes/Mitigation Info/Possible Solution** 

Street 1 Name **CHARLOTTE VIEW DR** Stop Condition-Street 2 None Street 2 Name N/A Stop Condition-Street 1 N/A Possible Solutions: Remove & Replace Entire Ramp. Surveyor Notes: N/A PROW/ADA: R304.2.2

Total Cost: 1850.00

| Field Measurements/Component Compliance |                        |                       |       |                        |        |                       |      |
|-----------------------------------------|------------------------|-----------------------|-------|------------------------|--------|-----------------------|------|
|                                         | Compliance Description |                       | Data  | Compliance Description |        | Data                  |      |
|                                         | N/A                    | Ramp Length (in)      | 48.0  | No                     | Ramp   | Slope (%)             | 15.4 |
|                                         | Yes                    | Ramp Width (in)       | 48.0  | Yes                    | Ramp   | XSlope (%)            | 0.1  |
|                                         | N/A                    | Flare Type LT         | N/A   | N/A                    | Flare  | Type RT               | N/A  |
|                                         | N/A                    | Flare Slope LT (%)    | N/A   | N/A                    | Flare  | Slope RT (%)          | N/A  |
|                                         | N/A                    | Flare Traversable LT? | N/A   | N/A                    | Flare  | Traversable RT?       | N/A  |
|                                         | N/A                    | Landing Length (in)   | N/A   | N/A                    | DWS    | Provided?             | N/A  |
|                                         | N/A                    | Landing Width (in)    | N/A   | N/A                    | DWS    | Contrast?             | N/A  |
|                                         | N/A                    | Landing Slope (%)     | N/A   | N/A                    | DWS    | Length (in)           | N/A  |
|                                         | N/A                    | Landing X Slope (%)   | N/A   | N/A                    | DWS    | Full Width?           | N/A  |
|                                         | N/A                    | Landing Curb? (Y/N)   | N/A   | N/A                    | DWS    | Offset (in)           | N/A  |
|                                         | N/A                    | Shared Landing?       | N/A   |                        |        |                       |      |
|                                         | N/A                    | Gutter Ponding?       | N/A   | N/A                    | Gutte  | r Slope (%)           | N/A  |
|                                         | N/A                    | Gutter Lip Ht (in)    | N/A   | N/A                    | Gutte  | r X Slope (%)         | N/A  |
|                                         | N/A                    | Painted X Walk1?      | No    | N/A                    | Painte | ed X Walk2?           | N/A  |
|                                         |                        | X Walk 1 Direction    | To NW |                        | X Wal  | k 2 Direction         | N/A  |
|                                         | N/A                    | X Walk 1 Width (in)   | N/A   | N/A                    | X Wal  | k 2 Width (in)        | N/A  |
|                                         |                        | X Walk 1 Slope (%)    | 1.5   |                        | X Wal  | k 2 Slope (%)         | N/A  |
|                                         |                        | X Walk 1 X Slope (%)  | 1.5   |                        | X Wal  | k 2 X Slope (%)       | N/A  |
|                                         | N/A                    | Ramp inside XWalk1?   | N/A   | N/A                    | Ramp   | inside XWalk2?        | N/A  |
|                                         |                        | Road Slope (%)        | N/A   | N/A                    | Clear  | Space?                | N/A  |
|                                         |                        | Road X Slope (%)      | N/A   | N/A                    | Clear  | Space to XWalk (in)   | N/A  |
|                                         | N/A                    | Any Obstructions?     | N/A   | N/A                    | Storm  | Grate/Utility Hazard? | N/A  |
|                                         |                        | Obstruction Type      |       |                        | Storm  | Grate/Utility Type    |      |
|                                         |                        |                       | N/A   |                        |        |                       | N/A  |
|                                         |                        |                       |       | Yes                    | Surfac | ce Condition? (G/P)   | Good |
|                                         | the same               |                       |       |                        |        |                       |      |