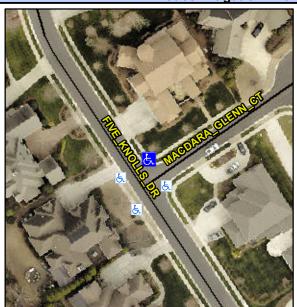

## **Access Compliance Report Public Rights-of-Way** (Curb Ramps)

Intersection ID: N/A Main Street: MACDARA GLENN CT Cross Street: FIVE\_KNOLLS\_DR Location: NE ADA ID: 101A329D06A6 Ramp Type: PerpDiag Initial Pass/Fail: Fail **Overall Compliance: No Severity Score:** 8.75