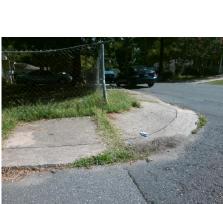

1.8

N/A

To SW

Street 1 Name EUREKA ST
Stop Condition-Street 2 StopSign
Street 2 Name N/A
Stop Condition-Street 1 N/A

| Possible Solutions:           |  |
|-------------------------------|--|
| Remove & Replace Entire Ramp. |  |
|                               |  |
|                               |  |
|                               |  |
|                               |  |
|                               |  |
| Surveyor Notes:               |  |
| N/A                           |  |
|                               |  |
|                               |  |
| PROW/ADA:                     |  |
|                               |  |
| Not Found, R304.5.1, R304.2.2 |  |
|                               |  |
|                               |  |
|                               |  |
|                               |  |
|                               |  |