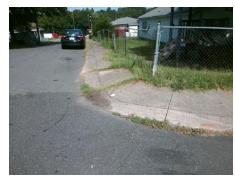

1.8

N/A

To SW

Street 1 Name EUREKA ST
Stop Condition-Street 2 StopSign
Street 2 Name N/A
Stop Condition-Street 1 N/A

| Possible Solutions:           |  |
|-------------------------------|--|
| Remove & Replace Entire Ramp. |  |
|                               |  |
|                               |  |
|                               |  |
|                               |  |
|                               |  |
| Surveyor Notes:               |  |
| N/A                           |  |
|                               |  |
|                               |  |
| PROW/ADA:                     |  |
|                               |  |
| Not Found, R304.5.1, R304.2.2 |  |
|                               |  |
|                               |  |
|                               |  |
|                               |  |
|                               |  |