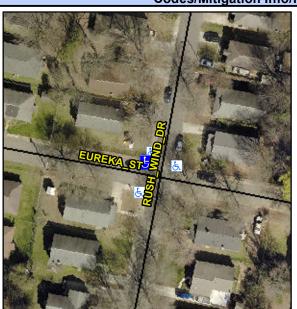

## Access Compliance Report Public Rights-of-Way (Curb Ramps)

Data

18.2

1.4

N/A

Intersection ID: 9403 Main Street: EUREKA\_ST Cross Street: RUSH\_WIND\_DR Location: N

ADA ID: 101A5B397076 Ramp Type: Perp Initial Pass/Fail: Fail Overall Compliance: No Severity Score: 33.75