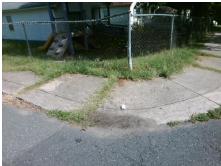

1.8

N/A

To SW

Street 1 Name EUREKA ST
Stop Condition-Street 2 StopSign
Street 2 Name N/A
Stop Condition-Street 1 N/A

| Possible Solutions:           |  |
|-------------------------------|--|
| Remove & Replace Entire Ramp. |  |
|                               |  |
|                               |  |
|                               |  |
|                               |  |
|                               |  |
| Surveyor Notes:               |  |
| N/A                           |  |
|                               |  |
|                               |  |
| PROW/ADA:                     |  |
|                               |  |
| Not Found, R304.5.1, R304.2.2 |  |
|                               |  |
|                               |  |
|                               |  |
|                               |  |
|                               |  |