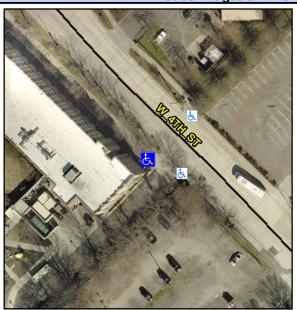

## **Access Compliance Report Public Rights-of-Way** (Curb Ramps)

Intersection ID: 10040511 Main Street: W 4TH ST **Cross Street: N/A** Location: W ADA ID: 101D372B7A81 Ramp Type: BlendTrans1 Initial Pass/Fail: Fail **Overall Compliance: No Severity Score:** 12.5

## Field Measurements/Component Compliance

Street 1 Name Stop Condition-Street 1 Street 2 Name Stop Condition-Street 2 **ENTRANCE** StopSign W 4TH ST None Possible Solutions: Remove & Replace Curb Ramp With **Two New Directional Ramps or** Equivalent. Surveyor Notes: N/A PROW/ADA: Not Found, R304.5.3