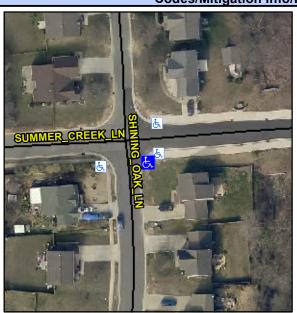

## Access Compliance Report Public Rights-of-Way (Curb Ramps)

 Intersection ID: 28446
 Main Street:
 SHINING\_OAK\_LN
 Cross Street:
 SUMMER\_CREEK\_LN
 Location:
 SE

 ADA ID: 102A0AB890CB
 Ramp Type:
 BlendTrans1
 Initial Pass/Fail:
 Pass
 Overall Compliance:
 No
 Severity Score:
 5