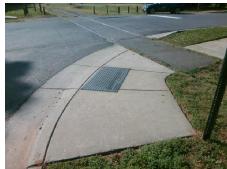

Good

Surface Condition? (G/P)

Curb Slope (%)

Main Street: SUMMIT GREENWAY CT **Cross Street: S SUMMIT AV** Location: W Intersection ID: 48646 Ramp Type: BlendTrans1 Initial Pass/Fail: Fail **Overall Compliance: No** 10 ADA ID: 102C9D2A6E75 **Severity Score:** 

## **Field Measurements/Component Compliance**

Yes

No

Data Compliance Description

LITAKER AV Street 1 Name Stop Condition-Street 1 StopSign Street 2 Name N/A Stop Condition-Street 2 N/A Remove & Replace Curb Ramp With Two New Directional Ramps or Equivalent.