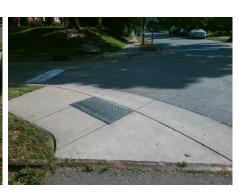

Good

Surface Condition? (G/P)

Curb Slope (%)

Main Street: SUMMIT GREENWAY CT **Cross Street: S SUMMIT AV** Location: W Intersection ID: 48646 Ramp Type: BlendTrans1 Initial Pass/Fail: Fail **Overall Compliance: No** 10 ADA ID: 102C9D2A6E75 **Severity Score:** 

## **Field Measurements/Component Compliance**

Yes

No

Data Compliance Description

LITAKER AV Street 1 Name Stop Condition-Street 1 StopSign Street 2 Name N/A Stop Condition-Street 2 N/A Remove & Replace Curb Ramp With Two New Directional Ramps or Equivalent.