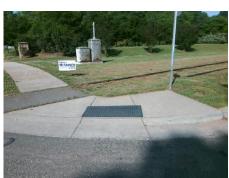

Good

Surface Condition? (G/P)

Curb Slope (%)

Main Street: SUMMIT GREENWAY CT **Cross Street: S SUMMIT AV** Location: W Intersection ID: 48646 Ramp Type: BlendTrans1 Initial Pass/Fail: Fail **Overall Compliance: No** 10 ADA ID: 102C9D2A6E75 **Severity Score:** 

## **Field Measurements/Component Compliance**

Yes

No

Data Compliance Description

LITAKER AV Street 1 Name Stop Condition-Street 1 StopSign Street 2 Name N/A Stop Condition-Street 2 N/A Remove & Replace Curb Ramp With Two New Directional Ramps or Equivalent.