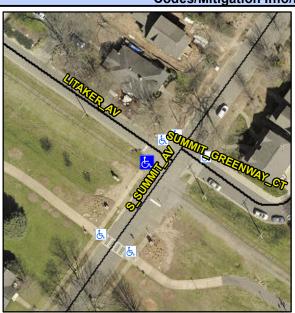

Good

Surface Condition? (G/P)

Curb Slope (%)

Main Street: SUMMIT GREENWAY CT **Cross Street: S SUMMIT AV** Location: W Intersection ID: 48646 Ramp Type: BlendTrans1 Initial Pass/Fail: Fail **Overall Compliance: No** 10 ADA ID: 102C9D2A6E75 **Severity Score:** 

## **Field Measurements/Component Compliance**

Yes

No

Data Compliance Description

LITAKER AV Street 1 Name Stop Condition-Street 1 StopSign Street 2 Name N/A Stop Condition-Street 2 N/A Remove & Replace Curb Ramp With Two New Directional Ramps or Equivalent.