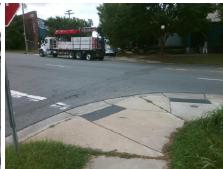

Surveyor Notes:

N/A

N/A

PROW/ADA:

Not Found, R304.5.3

Total Cost: \$ 1850.00

| Field Measurements/Component Compliance |                       |       |                        |                             |      |
|-----------------------------------------|-----------------------|-------|------------------------|-----------------------------|------|
| Compliance Description                  |                       | Data  | Compliance Description |                             | Data |
| N/A                                     | Ramp Length (in)      | 105.0 | Yes                    | Ramp Slope (%)              | 5.1  |
| Yes                                     | Ramp Width (in)       | 48.0  | No                     | Ramp XSlope (%)             | 8.6  |
| N/A                                     | Flare Type LT         | N/A   | N/A                    | Flare Type RT               | N/A  |
| N/A                                     | Flare Slope LT (%)    | N/A   | N/A                    | Flare Slope RT (%)          | N/A  |
| N/A                                     | Flare Traversable LT? | N/A   | N/A                    | Flare Traversable RT?       | N/A  |
| N/A                                     | Landing Length (in)   | N/A   | N/A                    | DWS Provided?               | N/A  |
| N/A                                     | Landing Width (in)    | N/A   | N/A                    | DWS Contrast?               | N/A  |
| N/A                                     | Landing Slope (%)     | N/A   | N/A                    | DWS Length (in)             | N/A  |
| N/A                                     | Landing X Slope (%)   | N/A   | N/A                    | DWS Full Width?             | N/A  |
| N/A                                     | Landing Curb? (Y/N)   | N/A   | N/A                    | DWS Offset (in)             | N/A  |
| N/A                                     | Shared Landing?       | N/A   |                        |                             |      |
| N/A                                     | Gutter Ponding?       | N/A   | N/A                    | Gutter Slope (%)            | N/A  |
| N/A                                     | Gutter Lip Ht (in)    | N/A   | N/A                    | Gutter X Slope (%)          | N/A  |
| N/A                                     | Painted X Walk1?      | No    | N/A                    | Painted X Walk2?            | N/A  |
|                                         | X Walk 1 Direction    | To NE |                        | X Walk 2 Direction          | N/A  |
| N/A                                     | X Walk 1 Width (in)   | N/A   | N/A                    | X Walk 2 Width (in)         | N/A  |
|                                         | X Walk 1 Slope (%)    | 3.2   |                        | X Walk 2 Slope (%)          | N/A  |
|                                         | X Walk 1 X Slope (%)  | 1.3   |                        | X Walk 2 X Slope (%)        | N/A  |
| N/A                                     | Ramp inside XWalk1?   | N/A   | N/A                    | Ramp inside XWalk2?         | N/A  |
|                                         | Road Slope (%)        | N/A   | N/A                    | Clear Space?                | N/A  |
|                                         | Road X Slope (%)      | N/A   | N/A                    | Clear Space to XWalk (in)   | N/A  |
| N/A                                     | Any Obstructions?     | N/A   | N/A                    | Storm Grate/Utility Hazard? | N/A  |
|                                         | Obstruction Type      |       |                        | Storm Grate/Utility Type    |      |
|                                         |                       | N/A   |                        |                             | N/A  |
|                                         |                       |       | Yes                    | Surface Condition? (G/P)    | Good |
| -                                       |                       |       | -                      |                             |      |