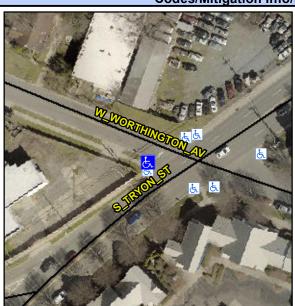

## Access Compliance Report Public Rights-of-Way (Curb Ramps)

Intersection ID: 13872 Main Street: S\_TRYON\_ST Cross Street: W\_WORTHINGTON\_AV Location: W

ADA ID: 10329FBE3427 Ramp Type: Perp Initial Pass/Fail: Fail Overall Compliance: No Severity Score: 25

## Field Measurements/Component Compliance

Street 1 Name W WORTHINGTON AV
Stop Condition-Street 2 StopSign
Street 2 Name N/A
Stop Condition-Street 1 N/A

Possible Solutions:

Remove & Replace Entire Ramp.

N/A