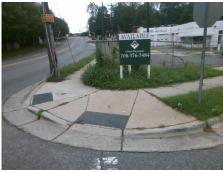

Surveyor Notes:

N/A

N/A

PROW/ADA:

Not Found, R304.5.3

Total Cost: \$ 1850.00

| Field Measurements/Component Compliance |                       |       |                        |                             |      |
|-----------------------------------------|-----------------------|-------|------------------------|-----------------------------|------|
| Compliance Description                  |                       | Data  | Compliance Description |                             | Data |
| N/A                                     | Ramp Length (in)      | 105.0 | Yes                    | Ramp Slope (%)              | 5.1  |
| Yes                                     | Ramp Width (in)       | 48.0  | No                     | Ramp XSlope (%)             | 8.6  |
| N/A                                     | Flare Type LT         | N/A   | N/A                    | Flare Type RT               | N/A  |
| N/A                                     | Flare Slope LT (%)    | N/A   | N/A                    | Flare Slope RT (%)          | N/A  |
| N/A                                     | Flare Traversable LT? | N/A   | N/A                    | Flare Traversable RT?       | N/A  |
| N/A                                     | Landing Length (in)   | N/A   | N/A                    | DWS Provided?               | N/A  |
| N/A                                     | Landing Width (in)    | N/A   | N/A                    | DWS Contrast?               | N/A  |
| N/A                                     | Landing Slope (%)     | N/A   | N/A                    | DWS Length (in)             | N/A  |
| N/A                                     | Landing X Slope (%)   | N/A   | N/A                    | DWS Full Width?             | N/A  |
| N/A                                     | Landing Curb? (Y/N)   | N/A   | N/A                    | DWS Offset (in)             | N/A  |
| N/A                                     | Shared Landing?       | N/A   |                        |                             |      |
| N/A                                     | Gutter Ponding?       | N/A   | N/A                    | Gutter Slope (%)            | N/A  |
| N/A                                     | Gutter Lip Ht (in)    | N/A   | N/A                    | Gutter X Slope (%)          | N/A  |
| N/A                                     | Painted X Walk1?      | No    | N/A                    | Painted X Walk2?            | N/A  |
|                                         | X Walk 1 Direction    | To NE |                        | X Walk 2 Direction          | N/A  |
| N/A                                     | X Walk 1 Width (in)   | N/A   | N/A                    | X Walk 2 Width (in)         | N/A  |
|                                         | X Walk 1 Slope (%)    | 3.2   |                        | X Walk 2 Slope (%)          | N/A  |
|                                         | X Walk 1 X Slope (%)  | 1.3   |                        | X Walk 2 X Slope (%)        | N/A  |
| N/A                                     | Ramp inside XWalk1?   | N/A   | N/A                    | Ramp inside XWalk2?         | N/A  |
|                                         | Road Slope (%)        | N/A   | N/A                    | Clear Space?                | N/A  |
|                                         | Road X Slope (%)      | N/A   | N/A                    | Clear Space to XWalk (in)   | N/A  |
| N/A                                     | Any Obstructions?     | N/A   | N/A                    | Storm Grate/Utility Hazard? | N/A  |
|                                         | Obstruction Type      |       |                        | Storm Grate/Utility Type    |      |
|                                         |                       | N/A   |                        |                             | N/A  |
|                                         |                       |       | Yes                    | Surface Condition? (G/P)    | Good |
| -                                       |                       |       | -                      |                             |      |