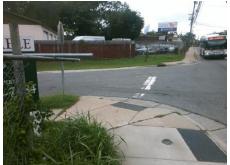

Surveyor Notes:

N/A

N/A

PROW/ADA:

Not Found, R304.5.3

Total Cost: \$ 1850.00

| Field Measurements/Component Compliance |                       |       |                        |                             |      |
|-----------------------------------------|-----------------------|-------|------------------------|-----------------------------|------|
| Compliance Description                  |                       | Data  | Compliance Description |                             | Data |
| N/A                                     | Ramp Length (in)      | 105.0 | Yes                    | Ramp Slope (%)              | 5.1  |
| Yes                                     | Ramp Width (in)       | 48.0  | No                     | Ramp XSlope (%)             | 8.6  |
| N/A                                     | Flare Type LT         | N/A   | N/A                    | Flare Type RT               | N/A  |
| N/A                                     | Flare Slope LT (%)    | N/A   | N/A                    | Flare Slope RT (%)          | N/A  |
| N/A                                     | Flare Traversable LT? | N/A   | N/A                    | Flare Traversable RT?       | N/A  |
| N/A                                     | Landing Length (in)   | N/A   | N/A                    | DWS Provided?               | N/A  |
| N/A                                     | Landing Width (in)    | N/A   | N/A                    | DWS Contrast?               | N/A  |
| N/A                                     | Landing Slope (%)     | N/A   | N/A                    | DWS Length (in)             | N/A  |
| N/A                                     | Landing X Slope (%)   | N/A   | N/A                    | DWS Full Width?             | N/A  |
| N/A                                     | Landing Curb? (Y/N)   | N/A   | N/A                    | DWS Offset (in)             | N/A  |
| N/A                                     | Shared Landing?       | N/A   |                        |                             |      |
| N/A                                     | Gutter Ponding?       | N/A   | N/A                    | Gutter Slope (%)            | N/A  |
| N/A                                     | Gutter Lip Ht (in)    | N/A   | N/A                    | Gutter X Slope (%)          | N/A  |
| N/A                                     | Painted X Walk1?      | No    | N/A                    | Painted X Walk2?            | N/A  |
|                                         | X Walk 1 Direction    | To NE |                        | X Walk 2 Direction          | N/A  |
| N/A                                     | X Walk 1 Width (in)   | N/A   | N/A                    | X Walk 2 Width (in)         | N/A  |
|                                         | X Walk 1 Slope (%)    | 3.2   |                        | X Walk 2 Slope (%)          | N/A  |
|                                         | X Walk 1 X Slope (%)  | 1.3   |                        | X Walk 2 X Slope (%)        | N/A  |
| N/A                                     | Ramp inside XWalk1?   | N/A   | N/A                    | Ramp inside XWalk2?         | N/A  |
|                                         | Road Slope (%)        | N/A   | N/A                    | Clear Space?                | N/A  |
|                                         | Road X Slope (%)      | N/A   | N/A                    | Clear Space to XWalk (in)   | N/A  |
| N/A                                     | Any Obstructions?     | N/A   | N/A                    | Storm Grate/Utility Hazard? | N/A  |
|                                         | Obstruction Type      |       |                        | Storm Grate/Utility Type    |      |
|                                         |                       | N/A   |                        |                             | N/A  |
|                                         |                       |       | Yes                    | Surface Condition? (G/P)    | Good |
| -                                       |                       |       | -                      |                             |      |