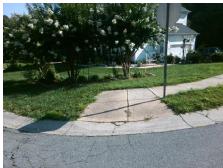

| Field Measurements/Component Compilance |                       |      |                        |                             |      |
|-----------------------------------------|-----------------------|------|------------------------|-----------------------------|------|
| Compliance Description                  |                       | Data | Compliance Description |                             | Data |
| N/A                                     | Ramp Length (in)      | 47.0 | No                     | Ramp Slope (%)              | 11.2 |
| Yes                                     | Ramp Width (in)       | 59.0 | No                     | Ramp XSlope (%)             | 5.1  |
| N/A                                     | Flare Type LT         | N/A  | N/A                    | Flare Type RT               | N/A  |
| N/A                                     | Flare Slope LT (%)    | N/A  | N/A                    | Flare Slope RT (%)          | N/A  |
| N/A                                     | Flare Traversable LT? | N/A  | N/A                    | Flare Traversable RT?       | N/A  |
| N/A                                     | Landing Length (in)   | N/A  | N/A                    | DWS Provided?               | N/A  |
| N/A                                     | Landing Width (in)    | N/A  | N/A                    | DWS Contrast?               | N/A  |
| N/A                                     | Landing Slope (%)     | N/A  | N/A                    | DWS Length (in)             | N/A  |
| N/A                                     | Landing X Slope (%)   | N/A  | N/A                    | DWS Full Width?             | N/A  |
| N/A                                     | Landing Curb? (Y/N)   | N/A  | N/A                    | DWS Offset (in)             | N/A  |
| N/A                                     | Shared Landing?       | N/A  |                        |                             |      |
| N/A                                     | Gutter Ponding?       | N/A  | N/A                    | Gutter Slope (%)            | N/A  |
| N/A                                     | Gutter Lip Ht (in)    | N/A  | N/A                    | Gutter X Slope (%)          | N/A  |
| N/A                                     | Painted X Walk1?      | No   | N/A                    | Painted X Walk2?            | N/A  |
|                                         | X Walk 1 Direction    | To S |                        | X Walk 2 Direction          | N/A  |
| N/A                                     | X Walk 1 Width (in)   | N/A  | N/A                    | X Walk 2 Width (in)         | N/A  |
|                                         | X Walk 1 Slope (%)    | 1.3  |                        | X Walk 2 Slope (%)          | N/A  |
|                                         | X Walk 1 X Slope (%)  | 10.7 |                        | X Walk 2 X Slope (%)        | N/A  |
| N/A                                     | Ramp inside XWalk1?   | N/A  | N/A                    | Ramp inside XWalk2?         | N/A  |
|                                         | Road Slope (%)        | N/A  | N/A                    | Clear Space?                | N/A  |
|                                         | Road X Slope (%)      | N/A  | N/A                    | Clear Space to XWalk (in)   | N/A  |
| N/A                                     | Any Obstructions?     | N/A  | N/A                    | Storm Grate/Utility Hazard? | N/A  |
|                                         | Obstruction Type      |      | l                      | Storm Grate/Utility Type    |      |
|                                         |                       | N/A  |                        |                             | N/A  |
|                                         |                       |      | Yes                    | Surface Condition? (G/P)    | Good |
|                                         |                       |      |                        |                             |      |