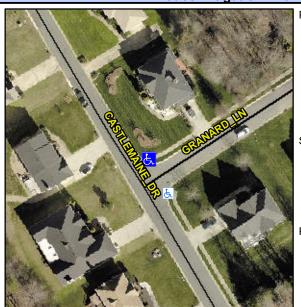

## Access Compliance Report Public Rights-of-Way (Curb Ramps)

Intersection ID: 4937 Main Street: CASTLEMAINE\_DR Cross Street: GRANARD\_LN Location: NE
ADA ID: 10471FB819A6 Ramp Type: Perp Initial Pass/Fail: Fail Overall Compliance: No Severity Score: 25