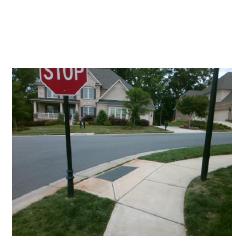

N/A

To NW

Street 1 Name Stop Condition-Street 2 Street 2 Name Stop Condition-Street 1 WOODLAND WATCH CT None **ARDREY WOODS DR** 

StopSign

Possible Solutions: Remove & Replace Curb Ramp With Two New Directional Ramps or Equivalent. Surveyor Notes: N/A