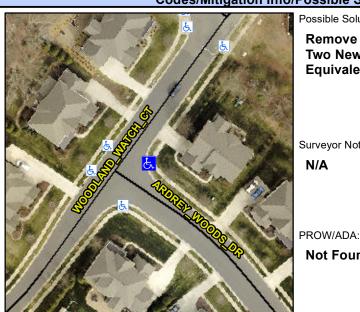

## **Access Compliance Report Public Rights-of-Way** (Curb Ramps)

Intersection ID: 48560 Main Street: WOODLAND WATCH CT Cross Street: ARDREY WOODS DR Location: Ε **Overall Compliance: No Severity Score:** 25 ADA ID: 105A7A2D9683 Ramp Type: PerpDiag Initial Pass/Fail: Fail

N/A

To NW

Street 1 Name Stop Condition-Street 2 Street 2 Name Stop Condition-Street 1 WOODLAND WATCH CT None **ARDREY WOODS DR** 

StopSign

Possible Solutions: Remove & Replace Curb Ramp With Two New Directional Ramps or Equivalent. Surveyor Notes: N/A