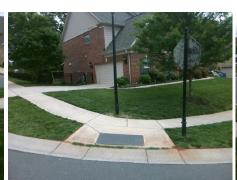

N/A

To NW

Street 1 Name Stop Condition-Street 2 Street 2 Name Stop Condition-Street 1 WOODLAND WATCH CT None **ARDREY WOODS DR** 

StopSign

Possible Solutions: Remove & Replace Curb Ramp With Two New Directional Ramps or Equivalent. Surveyor Notes: N/A