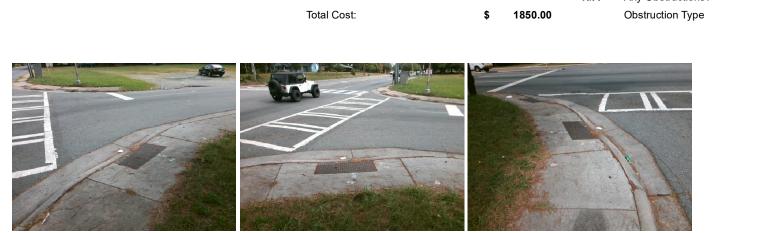

## Access Compliance Report Public Rights-of-Way (Curb Ramps)

| Intersection ID: 9848                   | tion ID: 9848 Main Street: THE_PLAZA |                             |         |                                                | WILANN DR             | Location: | SW                          |                             |      |
|-----------------------------------------|--------------------------------------|-----------------------------|---------|------------------------------------------------|-----------------------|-----------|-----------------------------|-----------------------------|------|
|                                         |                                      |                             |         | Cross Street: WILANN_DR                        |                       |           |                             |                             |      |
| ADA ID: 105B67482F9B Ramp Type: Perp    |                                      |                             | Initial | Initial Pass/Fail: Fail Overall Compliance: No |                       |           |                             | o Severity Score:           | 12.5 |
| Codes/Mitigation Info/Possible Solution |                                      |                             |         | Field Measurements/Component Compliance        |                       |           |                             |                             |      |
|                                         |                                      | Possible Solutions:         |         | Compliance Description                         |                       |           | Data Compliance Description |                             | Data |
|                                         |                                      | Remove & Replace Entire Ram | э.      | N/A                                            | Ramp Length (in)      | 56.5      | No                          | Ramp Slope (%)              | 10.9 |
|                                         |                                      |                             |         | Yes                                            | Ramp Width (in)       | 48.5      | Yes                         | Ramp XSlope (%)             | 0.4  |
|                                         |                                      |                             |         | N/A                                            | Flare Type LT         | N/A       | N/A                         | Flare Type RT               | N/A  |
|                                         |                                      |                             |         | N/A                                            | Flare Slope LT (%)    | N/A       | N/A                         | Flare Slope RT (%)          | N/A  |
| THE PLAN                                | - db                                 |                             |         | N/A                                            | Flare Traversable LT? | N/A       | N/A                         | Flare Traversable RT?       | N/A  |
|                                         | the second the                       |                             |         | N/A                                            | Landing Length (in)   | N/A       | N/A                         | DWS Provided?               | N/A  |
| 6 III E                                 | المجمعين                             | Surveyor Notes:             |         | N/A                                            | Landing Width (in)    | N/A       | N/A                         | DWS Contrast?               | N/A  |
| E. E.                                   | - the second                         | N/A                         |         | N/A                                            | Landing Slope (%)     | N/A       | N/A                         | DWS Length (in)             | N/A  |
|                                         | SPIN 1                               |                             |         | N/A                                            | Landing X Slope (%)   | N/A       | N/A                         | DWS Full Width?             | N/A  |
|                                         | Anna and                             |                             |         | N/A                                            | Landing Curb? (Y/N)   | N/A       | N/A                         | DWS Offset (in)             | N/A  |
|                                         | a                                    |                             |         | N/A                                            | Shared Landing?       | N/A       |                             |                             |      |
|                                         | CO. Standard                         | PROW/ADA:                   |         | N/A                                            | Gutter Ponding?       | N/A       | N/A                         | Gutter Slope (%)            | N/A  |
|                                         | A second                             | Not Found, R304.2.2         |         | N/A                                            | Gutter Lip Ht (in)    | N/A       | N/A                         | Gutter X Slope (%)          | N/A  |
|                                         | CHER !                               |                             |         | N/A                                            | Painted X Walk1?      | No        | N/A                         | Painted X Walk2?            | N/A  |
| A A A A A A A A A A A A A A A A A A A   |                                      |                             |         | X Walk 1 Direction                             | To E                  |           | X Walk 2 Direction          | N/A                         |      |
| PLAZA MEAS                              | A STATE                              |                             |         | N/A                                            | X Walk 1 Width (in)   | N/A       | N/A                         | X Walk 2 Width (in)         | N/A  |
| Street 1 Name                           | LAKEDELL DR                          |                             |         |                                                | X Walk 1 Slope (%)    | 3.7       |                             | X Walk 2 Slope (%)          | N/A  |
| Stop Condition-Street 2                 | Signal                               |                             |         |                                                | X Walk 1 X Slope (%)  | 0.4       |                             | X Walk 2 X Slope (%)        | N/A  |
| Street 2 Name                           | N/A                                  |                             |         | N/A                                            | Ramp inside XWalk1?   | N/A       | N/A                         | Ramp inside XWalk2?         | N/A  |
| Stop Condition-Street 1                 | N/A                                  |                             |         |                                                | Road Slope (%)        | N/A       | N/A                         | Clear Space?                | N/A  |
|                                         |                                      |                             |         |                                                | Road X Slope (%)      | N/A       | N/A                         | Clear Space to XWalk (in)   | N/A  |
|                                         |                                      |                             |         | N/A                                            | Any Obstructions?     | N/A       | N/A                         | Storm Grate/Utility Hazard? | N/A  |
|                                         |                                      | Total Cost: \$              | 1850.00 |                                                | Obstruction Type      |           |                             | Storm Grate/Utility Type    |      |
|                                         |                                      |                             |         |                                                |                       | N/A       |                             |                             | N/A  |