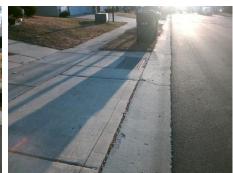

## Access Compliance Report Public Rights-of-Way (Curb Ramps)

Surface Condition? (G/P)

Curb Slope (%)

Good

17.2

Yes

No

|                                         |                                            |                               |         |                                                |                       |       |      | Location:                   | N     |
|-----------------------------------------|--------------------------------------------|-------------------------------|---------|------------------------------------------------|-----------------------|-------|------|-----------------------------|-------|
| Intersection ID: 45786                  | Main Street: LONG_HILL_DR                  |                               |         | Cross Street: SHELLVIEW_LN                     |                       |       |      |                             | N     |
| ADA ID: 105B6EF587EA                    | DA ID: 105B6EF587EA Ramp Type: BlendTrans1 |                               |         | Initial Pass/Fail: Fail Overall Compliance: No |                       |       |      | o Severity Score:           | 21.25 |
| Codes/Mitigation Info/Possible Solution |                                            |                               |         | Field Measurements/Component Compliance        |                       |       |      |                             |       |
|                                         |                                            | Possible Solutions:           |         | Compliance Description Data Compliance         |                       |       | Comp | Compliance Description      |       |
|                                         |                                            | Remove & Replace Curb Ram     | p With  | N/A                                            | Ramp Length (in)      | 70.0  | Yes  | BlendTrans Slope (%)        | 3.0   |
|                                         |                                            | Two New Directional Ramps o   | r       | No                                             | Ramp Width (in)       | 47.0  | No   | BlendTrans XSlope (%)       | 5.1   |
|                                         |                                            | Equivalent.                   |         | N/A                                            | Flare Type LT         | N/A   | N/A  | Flare Type RT               | N/A   |
|                                         |                                            |                               |         | N/A                                            | Flare Slope LT (%)    | N/A   | N/A  | Flare Slope RT (%)          | N/A   |
|                                         |                                            |                               |         | N/A                                            | Flare Traversable LT? | N/A   | N/A  | Flare Traversable RT?       | N/A   |
|                                         |                                            |                               |         | N/A                                            | Landing Length (in)   | N/A   | N/A  | DWS Provided?               | N/A   |
|                                         |                                            | Surveyor Notes:               |         | N/A                                            | Landing Width (in)    | N/A   | N/A  | DWS Contrast?               | N/A   |
|                                         |                                            | N/A                           |         | N/A                                            | Landing Slope (%)     | N/A   | N/A  | DWS Length (in)             | N/A   |
|                                         |                                            |                               |         | N/A                                            | Landing X Slope (%)   | N/A   | N/A  | DWS Full Width?             | N/A   |
| S A B                                   |                                            |                               |         | N/A                                            | Landing Curb? (Y/N)   | N/A   | N/A  | DWS Offset (in)             | N/A   |
|                                         |                                            |                               |         | N/A                                            | Shared Landing?       | N/A   |      |                             |       |
| 11 11 12                                |                                            | PROW/ADA:                     |         | N/A                                            | Gutter Ponding?       | N/A   | N/A  | Gutter Slope (%)            | N/A   |
|                                         |                                            | Not Found, R304.5.1, R304.5.3 | 3       | N/A                                            | Gutter Lip Ht (in)    | N/A   | N/A  | Gutter X Slope (%)          | N/A   |
|                                         |                                            | , ,                           |         | N/A                                            | Painted X Walk1?      | No    | N/A  | Painted X Walk2?            | N/A   |
|                                         |                                            |                               |         |                                                | X Walk 1 Direction    | To SW |      | X Walk 2 Direction          | N/A   |
|                                         |                                            |                               |         |                                                | X Walk 1 Width (in)   | N/A   |      | X Walk 2 Width (in)         | N/A   |
| Street 1 Name LON                       | NG HILL DR                                 |                               |         |                                                | X Walk 1 Slope (%)    | 5.3   |      | X Walk 2 Slope (%)          | N/A   |
| Stop Condition-Street 1                 | None                                       |                               |         |                                                | X Walk 1 X Slope (%)  | 3.2   |      | X Walk 2 X Slope (%)        | N/A   |
| Street 2 Name                           | N/A                                        |                               |         | N/A                                            | Ramp inside XWalk1?   | N/A   | N/A  | Ramp inside XWalk2?         | N/A   |
| Stop Condition-Street 2                 | N/A                                        |                               |         |                                                | Road Slope (%)        | 3.2   |      | Clear Space?                | N/A   |
|                                         |                                            |                               |         |                                                | Road X Slope (%)      | 5.3   | N/A  | Clear Space to XWalk (in)   | N/A   |
|                                         |                                            |                               |         | N/A                                            | Any Obstructions?     | N/A   | N/A  | Storm Grate/Utility Hazard? | N/A   |
|                                         |                                            | Total Cost: \$                | 3200.00 |                                                | Obstruction Type      |       |      | Storm Grate/Utility Type    |       |
|                                         |                                            |                               |         |                                                |                       | N/A   |      |                             | N/A   |