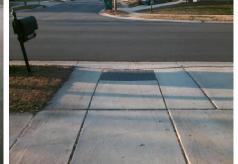

## Access Compliance Report Public Rights-of-Way (Curb Ramps)

Surface Condition? (G/P)

Curb Slope (%)

Good

17.2

Yes

No

|                                         |                                            |                               |         |                                                |                       |       |      | Location:                   | N     |
|-----------------------------------------|--------------------------------------------|-------------------------------|---------|------------------------------------------------|-----------------------|-------|------|-----------------------------|-------|
| Intersection ID: 45786                  | Main Street: LONG_HILL_DR                  |                               |         | Cross Street: SHELLVIEW_LN                     |                       |       |      |                             | N     |
| ADA ID: 105B6EF587EA                    | DA ID: 105B6EF587EA Ramp Type: BlendTrans1 |                               |         | Initial Pass/Fail: Fail Overall Compliance: No |                       |       |      | o Severity Score:           | 21.25 |
| Codes/Mitigation Info/Possible Solution |                                            |                               |         | Field Measurements/Component Compliance        |                       |       |      |                             |       |
|                                         |                                            | Possible Solutions:           |         | Compliance Description Data Compliance         |                       |       | Comp | Compliance Description      |       |
|                                         |                                            | Remove & Replace Curb Ram     | p With  | N/A                                            | Ramp Length (in)      | 70.0  | Yes  | BlendTrans Slope (%)        | 3.0   |
|                                         |                                            | Two New Directional Ramps o   | r       | No                                             | Ramp Width (in)       | 47.0  | No   | BlendTrans XSlope (%)       | 5.1   |
|                                         |                                            | Equivalent.                   |         | N/A                                            | Flare Type LT         | N/A   | N/A  | Flare Type RT               | N/A   |
|                                         |                                            |                               |         | N/A                                            | Flare Slope LT (%)    | N/A   | N/A  | Flare Slope RT (%)          | N/A   |
|                                         |                                            |                               |         | N/A                                            | Flare Traversable LT? | N/A   | N/A  | Flare Traversable RT?       | N/A   |
|                                         |                                            |                               |         | N/A                                            | Landing Length (in)   | N/A   | N/A  | DWS Provided?               | N/A   |
|                                         |                                            | Surveyor Notes:               |         | N/A                                            | Landing Width (in)    | N/A   | N/A  | DWS Contrast?               | N/A   |
|                                         |                                            | N/A                           |         | N/A                                            | Landing Slope (%)     | N/A   | N/A  | DWS Length (in)             | N/A   |
|                                         |                                            |                               |         | N/A                                            | Landing X Slope (%)   | N/A   | N/A  | DWS Full Width?             | N/A   |
| S A B                                   |                                            |                               |         | N/A                                            | Landing Curb? (Y/N)   | N/A   | N/A  | DWS Offset (in)             | N/A   |
|                                         |                                            |                               |         | N/A                                            | Shared Landing?       | N/A   |      |                             |       |
| 11 11 12                                |                                            | PROW/ADA:                     |         | N/A                                            | Gutter Ponding?       | N/A   | N/A  | Gutter Slope (%)            | N/A   |
|                                         |                                            | Not Found, R304.5.1, R304.5.3 | 3       | N/A                                            | Gutter Lip Ht (in)    | N/A   | N/A  | Gutter X Slope (%)          | N/A   |
|                                         |                                            | , ,                           |         | N/A                                            | Painted X Walk1?      | No    | N/A  | Painted X Walk2?            | N/A   |
|                                         |                                            |                               |         |                                                | X Walk 1 Direction    | To SW |      | X Walk 2 Direction          | N/A   |
|                                         |                                            |                               |         |                                                | X Walk 1 Width (in)   | N/A   |      | X Walk 2 Width (in)         | N/A   |
| Street 1 Name LON                       | NG HILL DR                                 |                               |         |                                                | X Walk 1 Slope (%)    | 5.3   |      | X Walk 2 Slope (%)          | N/A   |
| Stop Condition-Street 1                 | None                                       |                               |         |                                                | X Walk 1 X Slope (%)  | 3.2   |      | X Walk 2 X Slope (%)        | N/A   |
| Street 2 Name                           | N/A                                        |                               |         | N/A                                            | Ramp inside XWalk1?   | N/A   | N/A  | Ramp inside XWalk2?         | N/A   |
| Stop Condition-Street 2                 | N/A                                        |                               |         |                                                | Road Slope (%)        | 3.2   |      | Clear Space?                | N/A   |
|                                         |                                            |                               |         |                                                | Road X Slope (%)      | 5.3   | N/A  | Clear Space to XWalk (in)   | N/A   |
|                                         |                                            |                               |         | N/A                                            | Any Obstructions?     | N/A   | N/A  | Storm Grate/Utility Hazard? | N/A   |
|                                         |                                            | Total Cost: \$                | 3200.00 |                                                | Obstruction Type      |       |      | Storm Grate/Utility Type    |       |
|                                         |                                            |                               |         |                                                |                       | N/A   |      |                             | N/A   |