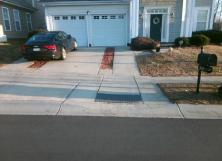

## Access Compliance Report Public Rights-of-Way (Curb Ramps)

Surface Condition? (G/P)

Curb Slope (%)

Good

17.2

Yes

No

|                                         |                                            |                               |         |                                                |                       |       |      | Location:                   | N     |
|-----------------------------------------|--------------------------------------------|-------------------------------|---------|------------------------------------------------|-----------------------|-------|------|-----------------------------|-------|
| Intersection ID: 45786                  | Main Street: LONG_HILL_DR                  |                               |         | Cross Street: SHELLVIEW_LN                     |                       |       |      |                             | N     |
| ADA ID: 105B6EF587EA                    | DA ID: 105B6EF587EA Ramp Type: BlendTrans1 |                               |         | Initial Pass/Fail: Fail Overall Compliance: No |                       |       |      | o Severity Score:           | 21.25 |
| Codes/Mitigation Info/Possible Solution |                                            |                               |         | Field Measurements/Component Compliance        |                       |       |      |                             |       |
|                                         |                                            | Possible Solutions:           |         | Compliance Description Data Compliance         |                       |       | Comp | Compliance Description      |       |
|                                         |                                            | Remove & Replace Curb Ram     | p With  | N/A                                            | Ramp Length (in)      | 70.0  | Yes  | BlendTrans Slope (%)        | 3.0   |
|                                         |                                            | Two New Directional Ramps o   | r       | No                                             | Ramp Width (in)       | 47.0  | No   | BlendTrans XSlope (%)       | 5.1   |
|                                         |                                            | Equivalent.                   |         | N/A                                            | Flare Type LT         | N/A   | N/A  | Flare Type RT               | N/A   |
|                                         |                                            |                               |         | N/A                                            | Flare Slope LT (%)    | N/A   | N/A  | Flare Slope RT (%)          | N/A   |
|                                         |                                            |                               |         | N/A                                            | Flare Traversable LT? | N/A   | N/A  | Flare Traversable RT?       | N/A   |
|                                         |                                            |                               |         | N/A                                            | Landing Length (in)   | N/A   | N/A  | DWS Provided?               | N/A   |
|                                         |                                            | Surveyor Notes:               |         | N/A                                            | Landing Width (in)    | N/A   | N/A  | DWS Contrast?               | N/A   |
|                                         |                                            | N/A                           |         | N/A                                            | Landing Slope (%)     | N/A   | N/A  | DWS Length (in)             | N/A   |
|                                         |                                            |                               |         | N/A                                            | Landing X Slope (%)   | N/A   | N/A  | DWS Full Width?             | N/A   |
| S A B                                   |                                            |                               |         | N/A                                            | Landing Curb? (Y/N)   | N/A   | N/A  | DWS Offset (in)             | N/A   |
|                                         |                                            |                               |         | N/A                                            | Shared Landing?       | N/A   |      |                             |       |
| 11 11 12                                |                                            | PROW/ADA:                     |         | N/A                                            | Gutter Ponding?       | N/A   | N/A  | Gutter Slope (%)            | N/A   |
|                                         |                                            | Not Found, R304.5.1, R304.5.3 | 3       | N/A                                            | Gutter Lip Ht (in)    | N/A   | N/A  | Gutter X Slope (%)          | N/A   |
|                                         |                                            | , ,                           |         | N/A                                            | Painted X Walk1?      | No    | N/A  | Painted X Walk2?            | N/A   |
|                                         |                                            |                               |         |                                                | X Walk 1 Direction    | To SW |      | X Walk 2 Direction          | N/A   |
|                                         |                                            |                               |         |                                                | X Walk 1 Width (in)   | N/A   |      | X Walk 2 Width (in)         | N/A   |
| Street 1 Name LON                       | NG HILL DR                                 |                               |         |                                                | X Walk 1 Slope (%)    | 5.3   |      | X Walk 2 Slope (%)          | N/A   |
| Stop Condition-Street 1                 | None                                       |                               |         |                                                | X Walk 1 X Slope (%)  | 3.2   |      | X Walk 2 X Slope (%)        | N/A   |
| Street 2 Name                           | N/A                                        |                               |         | N/A                                            | Ramp inside XWalk1?   | N/A   | N/A  | Ramp inside XWalk2?         | N/A   |
| Stop Condition-Street 2                 | N/A                                        |                               |         |                                                | Road Slope (%)        | 3.2   |      | Clear Space?                | N/A   |
|                                         |                                            |                               |         |                                                | Road X Slope (%)      | 5.3   | N/A  | Clear Space to XWalk (in)   | N/A   |
|                                         |                                            |                               |         | N/A                                            | Any Obstructions?     | N/A   | N/A  | Storm Grate/Utility Hazard? | N/A   |
|                                         |                                            | Total Cost: \$                | 3200.00 |                                                | Obstruction Type      |       |      | Storm Grate/Utility Type    |       |
|                                         |                                            |                               |         |                                                |                       | N/A   |      |                             | N/A   |