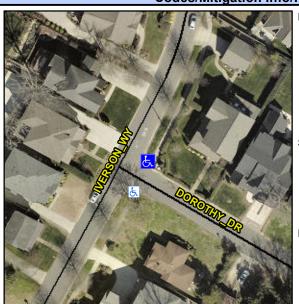

## **Access Compliance Report Public Rights-of-Way** (Curb Ramps)

Intersection ID: 15060 Main Street: DOROTHY DR **Cross Street: IVERSON\_WY** Location: ADA ID: 10601EBD931E Ramp Type: Directional1 Initial Pass/Fail: Fail **Overall Compliance: No Severity Score:** 1.25

**Codes/Mitigation Info/Possible Solution** 

DOROTHY DR Street 1 Name Stop Condition-Street 1 StopSign Street 2 Name N/A Stop Condition-Street 2 N/A Possible Solutions: Remove & Replace Entire Ramp. Surveyor Notes: N/A PROW/ADA: R304.5.3