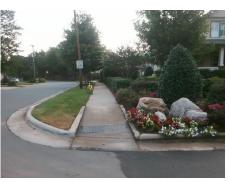

## **Access Compliance Report Public Rights-of-Way** (Curb Ramps)

Intersection ID: 15060 Main Street: DOROTHY DR **Cross Street: IVERSON\_WY** Location: ADA ID: 10601EBD931E Ramp Type: Directional1 Initial Pass/Fail: Fail **Overall Compliance: No Severity Score:** 1.25

**Codes/Mitigation Info/Possible Solution** 

DOROTHY DR Street 1 Name Stop Condition-Street 1 StopSign Street 2 Name N/A Stop Condition-Street 2 N/A Possible Solutions: Remove & Replace Entire Ramp. Surveyor Notes: N/A PROW/ADA: R304.5.3

Total Cost: 1600.00

| Field Measurements/Component Compliance |                       |       |                        |                             |      |
|-----------------------------------------|-----------------------|-------|------------------------|-----------------------------|------|
| Compliance Description                  |                       | Data  | Compliance Description |                             | Data |
| N/A                                     | Ramp Length (in)      | 135.0 | N/A                    | Grade Break?                | N/A  |
| Yes                                     | Ramp Width (in)       | 58.0  | N/A                    | Grade Break Slope (%)       | 0.0  |
| Yes                                     | Ramp Slope (%)        | 6.7   | N/A                    | Grade Break XSlope (%)      | 0.0  |
| No                                      | Ramp XSlope (%)       | 3.4   |                        |                             |      |
| N/A                                     | Flare Type LT         | N/A   | N/A                    | Flare Type RT               | N/A  |
| N/A                                     | Flare Slope LT (%)    | N/A   | N/A                    | Flare Slope RT (%)          | 0.0  |
| N/A                                     | Flare Traversable LT? | N/A   | N/A                    | Flare Traversable RT?       | N/A  |
| N/A                                     | Landing Length (in)   | 0.0   | N/A                    | DWS Provided?               | N/A  |
| N/A                                     | Landing Width (in)    | 0.0   | N/A                    | DWS Contrast?               | N/A  |
| N/A                                     | Landing Slope (%)     | 0.0   | N/A                    | DWS Length (in)             | N/A  |
| N/A                                     | Landing X Slope (%)   | 0.0   | N/A                    | DWS Full Width?             | N/A  |
| N/A                                     | Landing Curb? (Y/N)   | N/A   | N/A                    | DWS Offset LT (in)          | N/A  |
| N/A                                     | Shared Landing?       | N/A   | N/A                    | DWS Offset RT (in)          | N/A  |
| N/A                                     | Gutter Ponding?       | 0.0   | N/A                    | Gutter Slope (%)            | N/A  |
| N/A                                     | Gutter Lip Ht (in)    | 0.0   | N/A                    | Gutter X Slope (%)          | N/A  |
| N/A                                     | Painted X Walk1?      | No    |                        | Road Slope (%)              | 1.7  |
|                                         | X Walk 1 Direction    | To S  |                        | Road X Slope (%)            | 0.9  |
|                                         | X Walk 1 Width (in)   | N/A   |                        | Clear Space?                | N/A  |
|                                         | X Walk 1 Slope (%)    | 1.7   | N/A                    | Clear Space to XWalk (in)   | N/A  |
|                                         | X Walk 1 X Slope (%)  | 0.9   | N/A                    | Storm Grate/Utility Hazard? | N/A  |
| N/A                                     | Ramp inside XWalk1?   | N/A   |                        | Storm Grate/Utility Type    |      |
| N/A                                     | Any Obstructions?     | N/A   |                        |                             | N/A  |
|                                         | Obstruction Type      |       | Yes                    | Surface Condition? (G/P)    | Good |
|                                         |                       | N/A   | N/A                    | Curb Slope (%)              | 8.7  |
|                                         |                       |       |                        |                             |      |