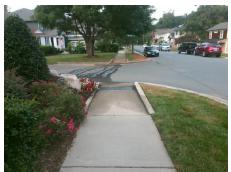

## **Access Compliance Report Public Rights-of-Way** (Curb Ramps)

Intersection ID: 15060 Main Street: DOROTHY DR **Cross Street: IVERSON\_WY** Location: ADA ID: 10601EBD931E Ramp Type: Directional1 Initial Pass/Fail: Fail **Overall Compliance: No Severity Score:** 1.25

**Codes/Mitigation Info/Possible Solution** 

DOROTHY DR Street 1 Name Stop Condition-Street 1 StopSign Street 2 Name N/A Stop Condition-Street 2 N/A Possible Solutions: Remove & Replace Entire Ramp. Surveyor Notes: N/A PROW/ADA: R304.5.3

Total Cost: 1600.00

| Field Measurements/Component Compliance |                       |       |                        |                             |      |
|-----------------------------------------|-----------------------|-------|------------------------|-----------------------------|------|
| Compliance Description                  |                       | Data  | Compliance Description |                             | Data |
| N/A                                     | Ramp Length (in)      | 135.0 | N/A                    | Grade Break?                | N/A  |
| Yes                                     | Ramp Width (in)       | 58.0  | N/A                    | Grade Break Slope (%)       | 0.0  |
| Yes                                     | Ramp Slope (%)        | 6.7   | N/A                    | Grade Break XSlope (%)      | 0.0  |
| No                                      | Ramp XSlope (%)       | 3.4   |                        |                             |      |
| N/A                                     | Flare Type LT         | N/A   | N/A                    | Flare Type RT               | N/A  |
| N/A                                     | Flare Slope LT (%)    | N/A   | N/A                    | Flare Slope RT (%)          | 0.0  |
| N/A                                     | Flare Traversable LT? | N/A   | N/A                    | Flare Traversable RT?       | N/A  |
| N/A                                     | Landing Length (in)   | 0.0   | N/A                    | DWS Provided?               | N/A  |
| N/A                                     | Landing Width (in)    | 0.0   | N/A                    | DWS Contrast?               | N/A  |
| N/A                                     | Landing Slope (%)     | 0.0   | N/A                    | DWS Length (in)             | N/A  |
| N/A                                     | Landing X Slope (%)   | 0.0   | N/A                    | DWS Full Width?             | N/A  |
| N/A                                     | Landing Curb? (Y/N)   | N/A   | N/A                    | DWS Offset LT (in)          | N/A  |
| N/A                                     | Shared Landing?       | N/A   | N/A                    | DWS Offset RT (in)          | N/A  |
| N/A                                     | Gutter Ponding?       | 0.0   | N/A                    | Gutter Slope (%)            | N/A  |
| N/A                                     | Gutter Lip Ht (in)    | 0.0   | N/A                    | Gutter X Slope (%)          | N/A  |
| N/A                                     | Painted X Walk1?      | No    |                        | Road Slope (%)              | 1.7  |
|                                         | X Walk 1 Direction    | To S  |                        | Road X Slope (%)            | 0.9  |
|                                         | X Walk 1 Width (in)   | N/A   |                        | Clear Space?                | N/A  |
|                                         | X Walk 1 Slope (%)    | 1.7   | N/A                    | Clear Space to XWalk (in)   | N/A  |
|                                         | X Walk 1 X Slope (%)  | 0.9   | N/A                    | Storm Grate/Utility Hazard? | N/A  |
| N/A                                     | Ramp inside XWalk1?   | N/A   |                        | Storm Grate/Utility Type    |      |
| N/A                                     | Any Obstructions?     | N/A   |                        |                             | N/A  |
|                                         | Obstruction Type      |       | Yes                    | Surface Condition? (G/P)    | Good |
|                                         |                       | N/A   | N/A                    | Curb Slope (%)              | 8.7  |
|                                         |                       |       |                        |                             |      |