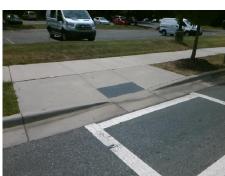

## Access Compliance Report Public Rights-of-Way (Curb Ramps)

Intersection ID: 52600 Main Street: MCCULLOUGH\_DR Cross Street: IKEA\_BV Location: SW

ADA ID: 10645AFDBF31 Ramp Type: Perp Initial Pass/Fail: Fail Overall Compliance: No Severity Score: 13.75

Total Cost:

1850.00

| Field Measurements/Component Compliance |                       |       |      |                             |      |  |  |
|-----------------------------------------|-----------------------|-------|------|-----------------------------|------|--|--|
| Compliance Description Date             |                       | Data  | Comp | liance Description          | Data |  |  |
| N/A                                     | Ramp Length (in)      | 70.5  | No   | Ramp Slope (%)              | 8.6  |  |  |
| Yes                                     | Ramp Width (in)       | 48.0  | No   | Ramp XSlope (%)             | 2.2  |  |  |
| N/A                                     | Flare Type LT         | N/A   | N/A  | Flare Type RT               | N/A  |  |  |
| N/A                                     | Flare Slope LT (%)    | N/A   | N/A  | Flare Slope RT (%)          | N/A  |  |  |
| N/A                                     | Flare Traversable LT? | N/A   | N/A  | Flare Traversable RT?       | N/A  |  |  |
| N/A                                     | Landing Length (in)   | N/A   | N/A  | DWS Provided?               | N/A  |  |  |
| N/A                                     | Landing Width (in)    | N/A   | N/A  | DWS Contrast?               | N/A  |  |  |
| N/A                                     | Landing Slope (%)     | N/A   | N/A  | DWS Length (in)             | N/A  |  |  |
| N/A                                     | Landing X Slope (%)   | N/A   | N/A  | DWS Full Width?             | N/A  |  |  |
| N/A                                     | Landing Curb? (Y/N)   | N/A   | N/A  | DWS Offset (in)             | N/A  |  |  |
| N/A                                     | Shared Landing?       | N/A   |      |                             |      |  |  |
| N/A                                     | Gutter Ponding?       | N/A   | N/A  | Gutter Slope (%)            | N/A  |  |  |
| N/A                                     | Gutter Lip Ht (in)    | N/A   | N/A  | Gutter X Slope (%)          | N/A  |  |  |
| N/A                                     | Painted X Walk1?      | Yes   | N/A  | Painted X Walk2?            | N/A  |  |  |
|                                         | X Walk 1 Direction    | To NW |      | X Walk 2 Direction          | N/A  |  |  |
| N/A                                     | X Walk 1 Width (in)   | 111.0 | N/A  | X Walk 2 Width (in)         | N/A  |  |  |
|                                         | X Walk 1 Slope (%)    | 0.2   |      | X Walk 2 Slope (%)          | N/A  |  |  |
|                                         | X Walk 1 X Slope (%)  | 3.0   |      | X Walk 2 X Slope (%)        | N/A  |  |  |
| N/A                                     | Ramp inside XWalk1?   | Yes   | N/A  | Ramp inside XWalk2?         | N/A  |  |  |
|                                         | Road Slope (%)        | N/A   | N/A  | Clear Space?                | N/A  |  |  |
|                                         | Road X Slope (%)      | N/A   | N/A  | Clear Space to XWalk (in)   | N/A  |  |  |
| N/A                                     | Any Obstructions?     | N/A   | N/A  | Storm Grate/Utility Hazard? | N/A  |  |  |
|                                         | Obstruction Type      |       |      | Storm Grate/Utility Type    |      |  |  |
|                                         |                       | N/A   |      |                             | N/A  |  |  |
|                                         |                       |       | Yes  | Surface Condition? (G/P)    | Good |  |  |