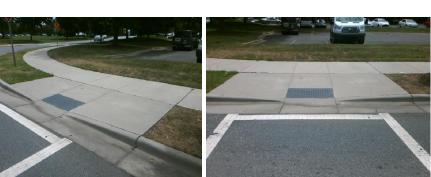

## Access Compliance Report Public Rights-of-Way (Curb Ramps)

Intersection ID: 52600 Main Street: MCCULLOUGH\_DR Cross Street: IKEA\_BV Location: SW

ADA ID: 10645AFDBF31 Ramp Type: Perp Initial Pass/Fail: Fail Overall Compliance: No Severity Score: 13.75

Total Cost:

1850.00

| Field Measurements/Component Compliance |                       |       |      |                             |      |  |  |
|-----------------------------------------|-----------------------|-------|------|-----------------------------|------|--|--|
| Compliance Description Date             |                       | Data  | Comp | liance Description          | Data |  |  |
| N/A                                     | Ramp Length (in)      | 70.5  | No   | Ramp Slope (%)              | 8.6  |  |  |
| Yes                                     | Ramp Width (in)       | 48.0  | No   | Ramp XSlope (%)             | 2.2  |  |  |
| N/A                                     | Flare Type LT         | N/A   | N/A  | Flare Type RT               | N/A  |  |  |
| N/A                                     | Flare Slope LT (%)    | N/A   | N/A  | Flare Slope RT (%)          | N/A  |  |  |
| N/A                                     | Flare Traversable LT? | N/A   | N/A  | Flare Traversable RT?       | N/A  |  |  |
| N/A                                     | Landing Length (in)   | N/A   | N/A  | DWS Provided?               | N/A  |  |  |
| N/A                                     | Landing Width (in)    | N/A   | N/A  | DWS Contrast?               | N/A  |  |  |
| N/A                                     | Landing Slope (%)     | N/A   | N/A  | DWS Length (in)             | N/A  |  |  |
| N/A                                     | Landing X Slope (%)   | N/A   | N/A  | DWS Full Width?             | N/A  |  |  |
| N/A                                     | Landing Curb? (Y/N)   | N/A   | N/A  | DWS Offset (in)             | N/A  |  |  |
| N/A                                     | Shared Landing?       | N/A   |      |                             |      |  |  |
| N/A                                     | Gutter Ponding?       | N/A   | N/A  | Gutter Slope (%)            | N/A  |  |  |
| N/A                                     | Gutter Lip Ht (in)    | N/A   | N/A  | Gutter X Slope (%)          | N/A  |  |  |
| N/A                                     | Painted X Walk1?      | Yes   | N/A  | Painted X Walk2?            | N/A  |  |  |
|                                         | X Walk 1 Direction    | To NW |      | X Walk 2 Direction          | N/A  |  |  |
| N/A                                     | X Walk 1 Width (in)   | 111.0 | N/A  | X Walk 2 Width (in)         | N/A  |  |  |
|                                         | X Walk 1 Slope (%)    | 0.2   |      | X Walk 2 Slope (%)          | N/A  |  |  |
|                                         | X Walk 1 X Slope (%)  | 3.0   |      | X Walk 2 X Slope (%)        | N/A  |  |  |
| N/A                                     | Ramp inside XWalk1?   | Yes   | N/A  | Ramp inside XWalk2?         | N/A  |  |  |
|                                         | Road Slope (%)        | N/A   | N/A  | Clear Space?                | N/A  |  |  |
|                                         | Road X Slope (%)      | N/A   | N/A  | Clear Space to XWalk (in)   | N/A  |  |  |
| N/A                                     | Any Obstructions?     | N/A   | N/A  | Storm Grate/Utility Hazard? | N/A  |  |  |
|                                         | Obstruction Type      |       |      | Storm Grate/Utility Type    |      |  |  |
|                                         |                       | N/A   |      |                             | N/A  |  |  |
|                                         |                       |       | Yes  | Surface Condition? (G/P)    | Good |  |  |