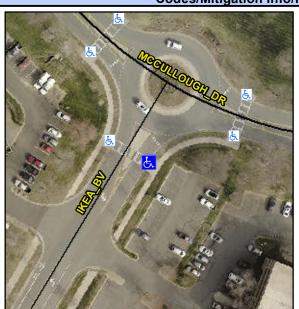

## Access Compliance Report Public Rights-of-Way (Curb Ramps)

Intersection ID: 52600 Main Street: MCCULLOUGH\_DR Cross Street: IKEA\_BV Location: SW

ADA ID: 10645AFDBF31 Ramp Type: Perp Initial Pass/Fail: Fail Overall Compliance: No Severity Score: 13.75