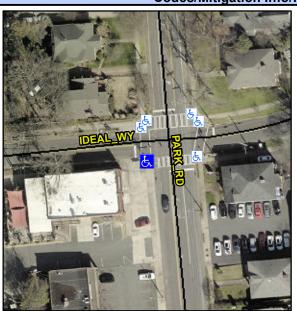

## **Access Compliance Report Public Rights-of-Way** (Curb Ramps)

Intersection ID: 15254 Main Street: IDEAL WY Cross Street: PARK\_RD Location: SW ADA ID: 10648F61FEB3 Ramp Type: BlendTrans2 Initial Pass/Fail: Pass **Overall Compliance: No Severity Score:** 25

**Codes/Mitigation Info/Possible Solution** 

**PARK RD** Street 1 Name Stop Condition-Street 1 Signal Street 2 Name **IDEAL WY** Stop Condition-Street 2 Signal

Possible Solutions: Install Detectable Warning System. Restripe Crosswalk(s) To Provide Clear space. Grind Gutter Lip. Surveyor Notes: N/A PROW/ADA: Not Found, R305, R302.7.2