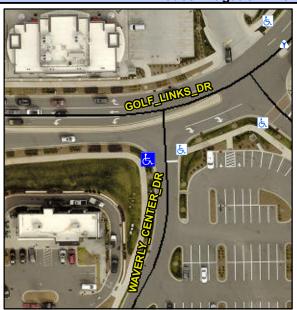

**Cross Street: WAVERLY CENTER DR** Intersection ID: N/A Main Street: GOLF LINKS DR Location: SW **Overall Compliance: No Severity Score:** 25 **ADA ID: 1067AC0ADA60** Ramp Type: Directional1 Initial Pass/Fail: Fail