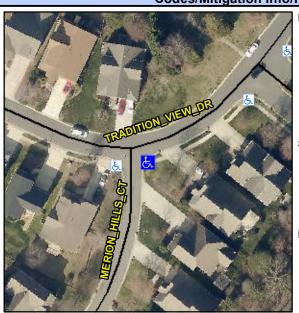

## Access Compliance Report Public Rights-of-Way (Curb Ramps)

Intersection ID: 3762 Main Street: MERION\_HILLS\_CT Cross Street: TRADITION\_VIEW\_DR Location: SE

ADA ID: 106C7240F8B1 Ramp Type: Perp Initial Pass/Fail: Fail Overall Compliance: No Severity Score: 46.25

Codes/Mitigation Info/Possible Solution

Street 1 Name MERION HILLS CT
Stop Condition-Street 2 StopSign
Street 2 Name N/A
Stop Condition-Street 1 N/A

Possible Solutions:

Remove & Replace Entire Ramp.

Surveyor Notes: