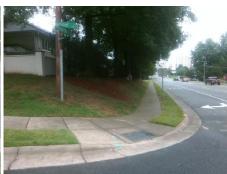

## Access Compliance Report Public Rights-of-Way (Curb Ramps)

Intersection ID: 20517 Main Street: PARK\_SOUTH\_DR Cross Street: WOODBINE\_LN Location: NW

ADA ID: 106ED09FD6CA Ramp Type: PerpDiag Initial Pass/Fail: Fail Overall Compliance: No Severity Score: 37.5

## Field Measurements/Component Compliance

Street 1 Name
Stop Condition-Street 2
Street 2 Name
Stop Condition-Street 1

WOODBINE LN StopSign PARK SOUTH DR None Possible Solutions:

Remove & Replace Curb Ramp With Two New Directional Ramps or Equivalent.