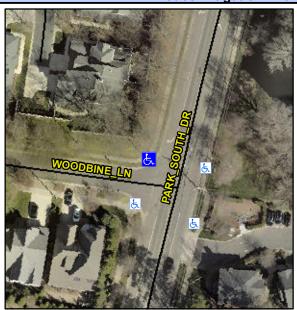

## Access Compliance Report Public Rights-of-Way (Curb Ramps)

Intersection ID: 20517 Main Street: PARK\_SOUTH\_DR Cross Street: WOODBINE\_LN Location: NW

ADA ID: 106ED09FD6CA Ramp Type: PerpDiag Initial Pass/Fail: Fail Overall Compliance: No Severity Score: 37.5

## Field Measurements/Component Compliance

Street 1 Name
Stop Condition-Street 2
Street 2 Name
Stop Condition-Street 1

WOODBINE LN StopSign PARK SOUTH DR None Possible Solutions:

Remove & Replace Curb Ramp With Two New Directional Ramps or Equivalent.