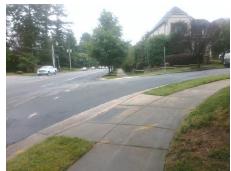

## Access Compliance Report Public Rights-of-Way (Curb Ramps)

Intersection ID: 20517 Main Street: PARK\_SOUTH\_DR Cross Street: WOODBINE\_LN Location: NW

ADA ID: 106ED09FD6CA Ramp Type: PerpDiag Initial Pass/Fail: Fail Overall Compliance: No Severity Score: 37.5

## Field Measurements/Component Compliance

Street 1 Name
Stop Condition-Street 2
Street 2 Name
Stop Condition-Street 1

WOODBINE LN StopSign PARK SOUTH DR None Possible Solutions:

Remove & Replace Curb Ramp With Two New Directional Ramps or Equivalent.