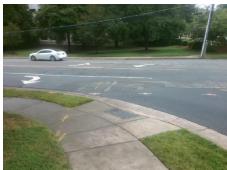

## Access Compliance Report Public Rights-of-Way (Curb Ramps)

Intersection ID: 20517 Main Street: PARK\_SOUTH\_DR Cross Street: WOODBINE\_LN Location: NW

ADA ID: 106ED09FD6CA Ramp Type: PerpDiag Initial Pass/Fail: Fail Overall Compliance: No Severity Score: 37.5

## Field Measurements/Component Compliance

Street 1 Name
Stop Condition-Street 2
Street 2 Name
Stop Condition-Street 1

WOODBINE LN StopSign PARK SOUTH DR None Possible Solutions:

Remove & Replace Curb Ramp With Two New Directional Ramps or Equivalent.