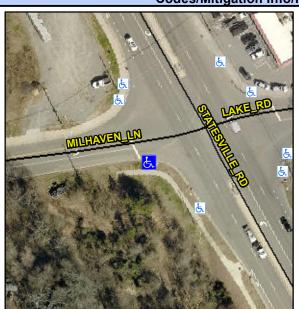

## **Access Compliance Report Public Rights-of-Way** (Curb Ramps)

Intersection ID: 6370 Main Street: LAKE\_RD **Cross Street: MILHAVEN LN** Location: **ADA ID: 1078AE2A25AC** Ramp Type: Perp Initial Pass/Fail: Fail **Overall Compliance: No** Severity Score: 13.75

**Codes/Mitigation Info/Possible Solution** 

**MILHAVEN LN** Street 1 Name Stop Condition-Street 2 StopSign Street 2 Name N/A Stop Condition-Street 1 N/A Possible Solutions: Remove & Replace Entire Ramp. Surveyor Notes: N/A PROW/ADA: Not Found, R304.2.2, R304.5.3