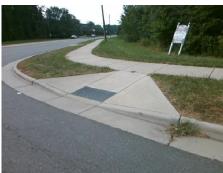

## **Access Compliance Report Public Rights-of-Way** (Curb Ramps)

Intersection ID: 6370 Main Street: LAKE\_RD **Cross Street: MILHAVEN LN** Location: **ADA ID: 1078AE2A25AC** Ramp Type: Perp Initial Pass/Fail: Fail **Overall Compliance: No** Severity Score: 13.75

**Codes/Mitigation Info/Possible Solution** 

**MILHAVEN LN** Street 1 Name Stop Condition-Street 2 StopSign Street 2 Name N/A Stop Condition-Street 1 N/A Possible Solutions: Remove & Replace Entire Ramp. Surveyor Notes: N/A PROW/ADA: Not Found, R304.2.2, R304.5.3

Total Cost: 1850.00

| Field Measurements/Component Compliance |                       |      |                        |                             |      |
|-----------------------------------------|-----------------------|------|------------------------|-----------------------------|------|
| Compliance Description                  |                       | Data | Compliance Description |                             | Data |
| N/A                                     | Ramp Length (in)      | 96.5 | No                     | Ramp Slope (%)              | 9.8  |
| Yes                                     | Ramp Width (in)       | 48.0 | No                     | Ramp XSlope (%)             | 2.2  |
| N/A                                     | Flare Type LT         | N/A  | N/A                    | Flare Type RT               | N/A  |
| N/A                                     | Flare Slope LT (%)    | N/A  | N/A                    | Flare Slope RT (%)          | N/A  |
| N/A                                     | Flare Traversable LT? | N/A  | N/A                    | Flare Traversable RT?       | N/A  |
| N/A                                     | Landing Length (in)   | N/A  | N/A                    | DWS Provided?               | N/A  |
| N/A                                     | Landing Width (in)    | N/A  | N/A                    | DWS Contrast?               | N/A  |
| N/A                                     | Landing Slope (%)     | N/A  | N/A                    | DWS Length (in)             | N/A  |
| N/A                                     | Landing X Slope (%)   | N/A  | N/A                    | DWS Full Width?             | N/A  |
| N/A                                     | Landing Curb? (Y/N)   | N/A  | N/A                    | DWS Offset (in)             | N/A  |
| N/A                                     | Shared Landing?       | N/A  |                        |                             |      |
| N/A                                     | Gutter Ponding?       | N/A  | N/A                    | Gutter Slope (%)            | N/A  |
| N/A                                     | Gutter Lip Ht (in)    | N/A  | N/A                    | Gutter X Slope (%)          | N/A  |
| N/A                                     | Painted X Walk1?      | No   | N/A                    | Painted X Walk2?            | N/A  |
|                                         | X Walk 1 Direction    | To N |                        | X Walk 2 Direction          | N/A  |
| N/A                                     | X Walk 1 Width (in)   | N/A  | N/A                    | X Walk 2 Width (in)         | N/A  |
|                                         | X Walk 1 Slope (%)    | 1.4  |                        | X Walk 2 Slope (%)          | N/A  |
|                                         | X Walk 1 X Slope (%)  | 2.1  |                        | X Walk 2 X Slope (%)        | N/A  |
| N/A                                     | Ramp inside XWalk1?   | N/A  | N/A                    | Ramp inside XWalk2?         | N/A  |
|                                         | Road Slope (%)        | N/A  | N/A                    | Clear Space?                | N/A  |
|                                         | Road X Slope (%)      | N/A  | N/A                    | Clear Space to XWalk (in)   | N/A  |
| N/A                                     | Any Obstructions?     | N/A  | N/A                    | Storm Grate/Utility Hazard? | N/A  |
|                                         | Obstruction Type      |      |                        | Storm Grate/Utility Type    |      |
|                                         |                       | N/A  |                        |                             | N/A  |
|                                         |                       |      | Yes                    | Surface Condition? (G/P)    | Good |
|                                         |                       |      |                        |                             |      |