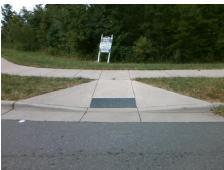

## **Access Compliance Report Public Rights-of-Way** (Curb Ramps)

Intersection ID: 6370 Main Street: LAKE\_RD **Cross Street: MILHAVEN LN** Location: **ADA ID: 1078AE2A25AC** Ramp Type: Perp Initial Pass/Fail: Fail **Overall Compliance: No** Severity Score: 13.75

**Codes/Mitigation Info/Possible Solution** 

**MILHAVEN LN** Street 1 Name Stop Condition-Street 2 StopSign Street 2 Name N/A Stop Condition-Street 1 N/A Possible Solutions: Remove & Replace Entire Ramp. Surveyor Notes: N/A PROW/ADA: Not Found, R304.2.2, R304.5.3

Total Cost: 1850.00

| Field Measurements/Component Compliance |                       |      |                        |                             |      |
|-----------------------------------------|-----------------------|------|------------------------|-----------------------------|------|
| Compliance Description                  |                       | Data | Compliance Description |                             | Data |
| N/A                                     | Ramp Length (in)      | 96.5 | No                     | Ramp Slope (%)              | 9.8  |
| Yes                                     | Ramp Width (in)       | 48.0 | No                     | Ramp XSlope (%)             | 2.2  |
| N/A                                     | Flare Type LT         | N/A  | N/A                    | Flare Type RT               | N/A  |
| N/A                                     | Flare Slope LT (%)    | N/A  | N/A                    | Flare Slope RT (%)          | N/A  |
| N/A                                     | Flare Traversable LT? | N/A  | N/A                    | Flare Traversable RT?       | N/A  |
| N/A                                     | Landing Length (in)   | N/A  | N/A                    | DWS Provided?               | N/A  |
| N/A                                     | Landing Width (in)    | N/A  | N/A                    | DWS Contrast?               | N/A  |
| N/A                                     | Landing Slope (%)     | N/A  | N/A                    | DWS Length (in)             | N/A  |
| N/A                                     | Landing X Slope (%)   | N/A  | N/A                    | DWS Full Width?             | N/A  |
| N/A                                     | Landing Curb? (Y/N)   | N/A  | N/A                    | DWS Offset (in)             | N/A  |
| N/A                                     | Shared Landing?       | N/A  |                        |                             |      |
| N/A                                     | Gutter Ponding?       | N/A  | N/A                    | Gutter Slope (%)            | N/A  |
| N/A                                     | Gutter Lip Ht (in)    | N/A  | N/A                    | Gutter X Slope (%)          | N/A  |
| N/A                                     | Painted X Walk1?      | No   | N/A                    | Painted X Walk2?            | N/A  |
|                                         | X Walk 1 Direction    | To N |                        | X Walk 2 Direction          | N/A  |
| N/A                                     | X Walk 1 Width (in)   | N/A  | N/A                    | X Walk 2 Width (in)         | N/A  |
|                                         | X Walk 1 Slope (%)    | 1.4  |                        | X Walk 2 Slope (%)          | N/A  |
|                                         | X Walk 1 X Slope (%)  | 2.1  |                        | X Walk 2 X Slope (%)        | N/A  |
| N/A                                     | Ramp inside XWalk1?   | N/A  | N/A                    | Ramp inside XWalk2?         | N/A  |
|                                         | Road Slope (%)        | N/A  | N/A                    | Clear Space?                | N/A  |
|                                         | Road X Slope (%)      | N/A  | N/A                    | Clear Space to XWalk (in)   | N/A  |
| N/A                                     | Any Obstructions?     | N/A  | N/A                    | Storm Grate/Utility Hazard? | N/A  |
|                                         | Obstruction Type      |      |                        | Storm Grate/Utility Type    |      |
|                                         |                       | N/A  |                        |                             | N/A  |
|                                         |                       |      | Yes                    | Surface Condition? (G/P)    | Good |
|                                         |                       |      |                        |                             |      |