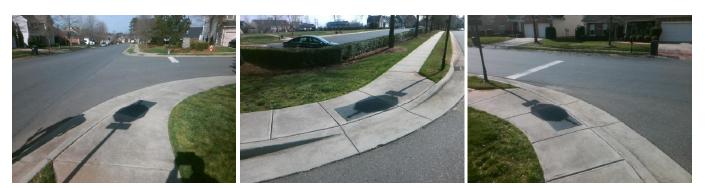

## Access Compliance Report Public Rights-of-Way (Curb Ramps)

| · · · ·                                 |                                                                              |        |                                                |                       |           |                          |                             |       |  |
|-----------------------------------------|------------------------------------------------------------------------------|--------|------------------------------------------------|-----------------------|-----------|--------------------------|-----------------------------|-------|--|
| Intersection ID: N/A Main Str           | Main Street: GLENBURN_LN                                                     |        |                                                | MOSSDALE_LN           | Location: | NE                       |                             |       |  |
| ADA ID: 1078FEE18161 Ramp Ty            | Ramp Type: PerpDiag                                                          |        | Initial Pass/Fail: Fail Overall Compliance: No |                       |           |                          | o Severity Score:           | 1.25  |  |
| Codes/Mitigation Info/Possible Solution |                                                                              |        | Field Measurements/Component Compliance        |                       |           |                          |                             |       |  |
|                                         | Possible Solutions:                                                          |        |                                                |                       |           | a Compliance Description |                             | Data  |  |
|                                         | Remove & Replace Curb Ramp Wi<br>Two New Directional Ramps or<br>Equivalent. | /ith   | N/A                                            | Ramp Length (in)      | 49.0      | Yes                      | Ramp Slope (%)              | 5.8   |  |
|                                         |                                                                              |        | Yes                                            | Ramp Width (in)       | 52.0      | No                       | Ramp XSlope (%)             | 2.3   |  |
|                                         |                                                                              |        | N/A                                            | Flare Type LT         | N/A       | N/A                      | Flare Type RT               | N/A   |  |
|                                         | 3                                                                            |        | N/A                                            | Flare Slope LT (%)    | N/A       | N/A                      | Flare Slope RT (%)          | N/A   |  |
|                                         |                                                                              |        | N/A                                            | Flare Traversable LT? | N/A       | N/A                      | Flare Traversable RT?       | N/A   |  |
|                                         |                                                                              |        | N/A                                            | Landing Length (in)   | N/A       | N/A                      | DWS Provided?               | N/A   |  |
|                                         | Surveyor Notes:                                                              |        | N/A                                            | Landing Width (in)    | N/A       | N/A                      | DWS Contrast?               | N/A   |  |
|                                         | N/A                                                                          |        | N/A                                            | Landing Slope (%)     | N/A       | N/A                      | DWS Length (in)             | N/A   |  |
|                                         |                                                                              |        | N/A                                            | Landing X Slope (%)   | N/A       | N/A                      | DWS Full Width?             | N/A   |  |
|                                         |                                                                              |        | N/A                                            | Landing Curb? (Y/N)   | N/A       | N/A                      | DWS Offset (in)             | N/A   |  |
|                                         |                                                                              |        | N/A                                            | Shared Landing?       | N/A       |                          |                             |       |  |
|                                         | PROW/ADA:                                                                    |        | N/A                                            | Gutter Ponding?       | N/A       | N/A                      | Gutter Slope (%)            | N/A   |  |
|                                         | Not Found, R304.5.3                                                          |        | N/A                                            | Gutter Lip Ht (in)    | 1.0       | N/A                      | Gutter X Slope (%)          | N/A   |  |
|                                         |                                                                              |        | N/A                                            | Painted X Walk1?      | No        | N/A                      | Painted X Walk2?            | No    |  |
|                                         | 8                                                                            |        |                                                | X Walk 1 Direction    | To NW     |                          | X Walk 2 Direction          | To SW |  |
| Martin Martin Martin .                  |                                                                              |        | N/A                                            | X Walk 1 Width (in)   | N/A       | N/A                      | X Walk 2 Width (in)         | N/A   |  |
| Street 1 Name MOSSDALE LN               | _                                                                            |        |                                                | X Walk 1 Slope (%)    | 2.4       |                          | X Walk 2 Slope (%)          | 4.0   |  |
| Stop Condition-Street 2 StopSign        |                                                                              |        |                                                | X Walk 1 X Slope (%)  | 3.2       |                          | X Walk 2 X Slope (%)        | 1.3   |  |
| Street 2 Name GLENBURN LN               |                                                                              |        | N/A                                            | Ramp inside XWalk1?   | N/A       | N/A                      | Ramp inside XWalk2?         | N/A   |  |
| Stop Condition-Street 1 StopSign        |                                                                              |        |                                                | Road Slope (%)        | 0.7       | N/A                      | Clear Space?                | N/A   |  |
|                                         |                                                                              |        |                                                | Road X Slope (%)      | 1.2       | N/A                      | Clear Space to XWalk (in)   | N/A   |  |
|                                         |                                                                              |        | N/A                                            | Any Obstructions?     | N/A       | N/A                      | Storm Grate/Utility Hazard? | N/A   |  |
|                                         | Total Cost: \$ 32                                                            | 200.00 |                                                | Obstruction Type      |           |                          | Storm Grate/Utility Type    |       |  |
|                                         |                                                                              |        |                                                |                       | N/A       |                          |                             | N/A   |  |

**Yes** Surface Condition? (G/P)

Good