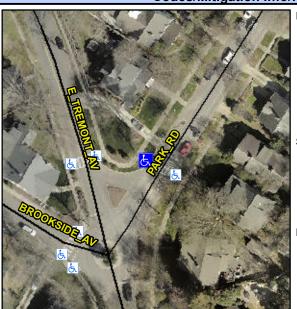

## **Access Compliance Report Public Rights-of-Way** (Curb Ramps)

Intersection ID: 47361 Main Street: PARK\_RD Cross Street: N/A Location: NE **Overall Compliance: No ADA ID: 1082F97C4EEA** Ramp Type: Perp Initial Pass/Fail: Fail Severity Score: 13.75