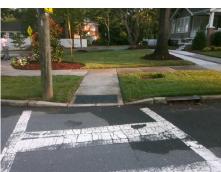

## **Access Compliance Report Public Rights-of-Way** (Curb Ramps)

Intersection ID: 47361 Main Street: PARK\_RD Cross Street: N/A Location: NE **Overall Compliance: No ADA ID: 1082F97C4EEA** Ramp Type: Perp Initial Pass/Fail: Fail Severity Score: 13.75

Total Cost:

1850.00

| Field Measurements/Component Compliance |                       |       |      |                             |      |  |
|-----------------------------------------|-----------------------|-------|------|-----------------------------|------|--|
| Compliance Description Da               |                       | Data  | Comp | liance Description          | Data |  |
| N/A                                     | Ramp Length (in)      | 116.0 | No   | Ramp Slope (%)              | 9.0  |  |
| Yes                                     | Ramp Width (in)       | 55.5  | Yes  | Ramp XSlope (%)             | 2.1  |  |
| N/A                                     | Flare Type LT         | N/A   | N/A  | Flare Type RT               | N/A  |  |
| N/A                                     | Flare Slope LT (%)    | N/A   | N/A  | Flare Slope RT (%)          | N/A  |  |
| N/A                                     | Flare Traversable LT? | N/A   | N/A  | Flare Traversable RT?       | N/A  |  |
| N/A                                     | Landing Length (in)   | N/A   | N/A  | DWS Provided?               | N/A  |  |
| N/A                                     | Landing Width (in)    | N/A   | N/A  | DWS Contrast?               | N/A  |  |
| N/A                                     | Landing Slope (%)     | N/A   | N/A  | DWS Length (in)             | N/A  |  |
| N/A                                     | Landing X Slope (%)   | N/A   | N/A  | DWS Full Width?             | N/A  |  |
| N/A                                     | Landing Curb? (Y/N)   | N/A   | N/A  | DWS Offset (in)             | N/A  |  |
| N/A                                     | Shared Landing?       | N/A   |      |                             |      |  |
| N/A                                     | Gutter Ponding?       | N/A   | N/A  | Gutter Slope (%)            | N/A  |  |
| N/A                                     | Gutter Lip Ht (in)    | N/A   | N/A  | Gutter X Slope (%)          | N/A  |  |
| N/A                                     | Painted X Walk1?      | Yes   | N/A  | Painted X Walk2?            | N/A  |  |
|                                         | X Walk 1 Direction    | To SE |      | X Walk 2 Direction          | N/A  |  |
| N/A                                     | X Walk 1 Width (in)   | 103.0 | N/A  | X Walk 2 Width (in)         | N/A  |  |
|                                         | X Walk 1 Slope (%)    | 3.6   |      | X Walk 2 Slope (%)          | N/A  |  |
|                                         | X Walk 1 X Slope (%)  | 3.3   |      | X Walk 2 X Slope (%)        | N/A  |  |
| N/A                                     | Ramp inside XWalk1?   | Yes   | N/A  | Ramp inside XWalk2?         | N/A  |  |
|                                         | Road Slope (%)        | N/A   | N/A  | Clear Space?                | N/A  |  |
|                                         | Road X Slope (%)      | N/A   | N/A  | Clear Space to XWalk (in)   | N/A  |  |
| N/A                                     | Any Obstructions?     | N/A   | N/A  | Storm Grate/Utility Hazard? | N/A  |  |
|                                         | Obstruction Type      |       |      | Storm Grate/Utility Type    |      |  |
|                                         |                       | N/A   |      |                             | N/A  |  |
|                                         |                       |       | Yes  | Surface Condition? (G/P)    | Good |  |