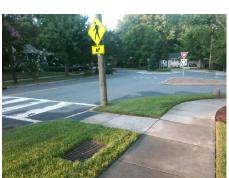

## **Access Compliance Report Public Rights-of-Way** (Curb Ramps)

Intersection ID: 47361 Main Street: PARK\_RD Cross Street: N/A Location: NE **Overall Compliance: No ADA ID: 1082F97C4EEA** Ramp Type: Perp Initial Pass/Fail: Fail Severity Score: 13.75

Total Cost:

1850.00

| Field Measurements/Component Compliance |                       |       |      |                             |      |  |
|-----------------------------------------|-----------------------|-------|------|-----------------------------|------|--|
| Compliance Description Da               |                       | Data  | Comp | liance Description          | Data |  |
| N/A                                     | Ramp Length (in)      | 116.0 | No   | Ramp Slope (%)              | 9.0  |  |
| Yes                                     | Ramp Width (in)       | 55.5  | Yes  | Ramp XSlope (%)             | 2.1  |  |
| N/A                                     | Flare Type LT         | N/A   | N/A  | Flare Type RT               | N/A  |  |
| N/A                                     | Flare Slope LT (%)    | N/A   | N/A  | Flare Slope RT (%)          | N/A  |  |
| N/A                                     | Flare Traversable LT? | N/A   | N/A  | Flare Traversable RT?       | N/A  |  |
| N/A                                     | Landing Length (in)   | N/A   | N/A  | DWS Provided?               | N/A  |  |
| N/A                                     | Landing Width (in)    | N/A   | N/A  | DWS Contrast?               | N/A  |  |
| N/A                                     | Landing Slope (%)     | N/A   | N/A  | DWS Length (in)             | N/A  |  |
| N/A                                     | Landing X Slope (%)   | N/A   | N/A  | DWS Full Width?             | N/A  |  |
| N/A                                     | Landing Curb? (Y/N)   | N/A   | N/A  | DWS Offset (in)             | N/A  |  |
| N/A                                     | Shared Landing?       | N/A   |      |                             |      |  |
| N/A                                     | Gutter Ponding?       | N/A   | N/A  | Gutter Slope (%)            | N/A  |  |
| N/A                                     | Gutter Lip Ht (in)    | N/A   | N/A  | Gutter X Slope (%)          | N/A  |  |
| N/A                                     | Painted X Walk1?      | Yes   | N/A  | Painted X Walk2?            | N/A  |  |
|                                         | X Walk 1 Direction    | To SE |      | X Walk 2 Direction          | N/A  |  |
| N/A                                     | X Walk 1 Width (in)   | 103.0 | N/A  | X Walk 2 Width (in)         | N/A  |  |
|                                         | X Walk 1 Slope (%)    | 3.6   |      | X Walk 2 Slope (%)          | N/A  |  |
|                                         | X Walk 1 X Slope (%)  | 3.3   |      | X Walk 2 X Slope (%)        | N/A  |  |
| N/A                                     | Ramp inside XWalk1?   | Yes   | N/A  | Ramp inside XWalk2?         | N/A  |  |
|                                         | Road Slope (%)        | N/A   | N/A  | Clear Space?                | N/A  |  |
|                                         | Road X Slope (%)      | N/A   | N/A  | Clear Space to XWalk (in)   | N/A  |  |
| N/A                                     | Any Obstructions?     | N/A   | N/A  | Storm Grate/Utility Hazard? | N/A  |  |
|                                         | Obstruction Type      |       |      | Storm Grate/Utility Type    |      |  |
|                                         |                       | N/A   |      |                             | N/A  |  |
|                                         |                       |       | Yes  | Surface Condition? (G/P)    | Good |  |